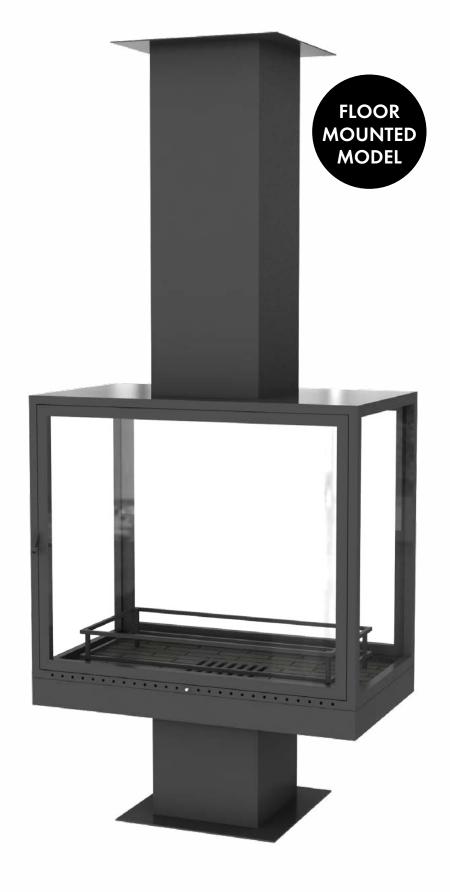

#### **TECHNICAL SPECIFICATIONS**

• FIREBOX: Cast iron firebox

• BODY: 3mm, single wall, 3-piece modular steel body

• MOUNT: On the floor

• DOOR: 2 x swing open doors

• POWER & EFFICIENCY: 12 - 16 kW -- %81

• FLUE SIZE: Ø250 mm

• DAMPER: Externally controlled chimney damper

• COLOUR: Black or anthracite