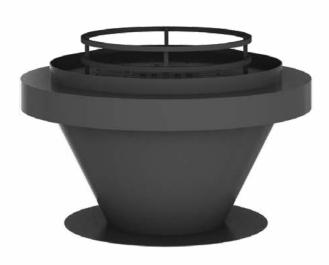

## **EKO CENTRAL**

#### **TECHNICAL SPECIFICATIONS**

• FIREBOX: Cast iron firebox

• BODY: 3mm, single wall, 3-piece modular steel body

• MOUNT: On the floor

• DOOR: 2 x swing open doors

• POWER & EFFICIENCY: 12 - 16 kW -- %81

• FLUE SIZE: Ø250 mm

• DAMPER: Externally controlled chimney damper

• COLOUR: Black or anthracite