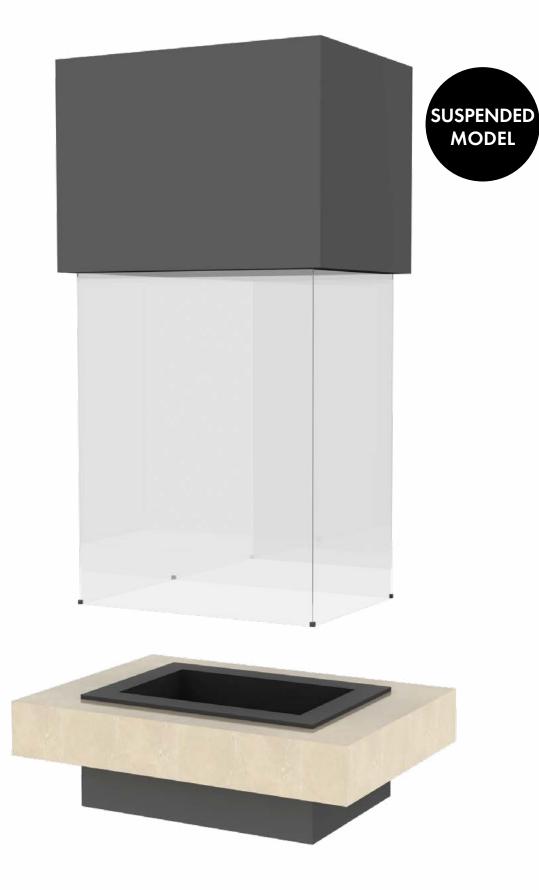

## **GLASS CENTRAL**

#### **TECHNICAL SPECIFICATIONS**

**GLASS CENTRAL** 

• FIREBOX: Mobile firebox w. wheels

• BODY: Glass fire hood, marble hearth; Plaster board or steel upper block

• DOOR: Open system

• MOUNT: Suspended from ceiling

• FLUE SIZE: Ø300 mm

• DAMPER: Externally controlled chimney damper