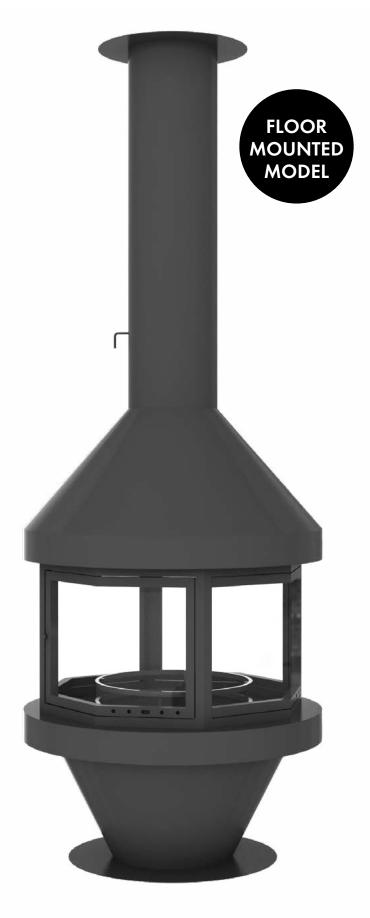

## **OCTAGON**

#### **TECHNICAL SPECIFICATIONS**

• FIREBOX: Cast iron firebox

• BODY: 5mm steel body

• DOOR: 2 x swing open; octagonal glass door system

• MOUNT: On the floor

• POWER & EFFICIENCY: 12-16kW -- %80

• FLUE SIZE: Ø250 mm

• DAMPER: Externally controlled chimney damper