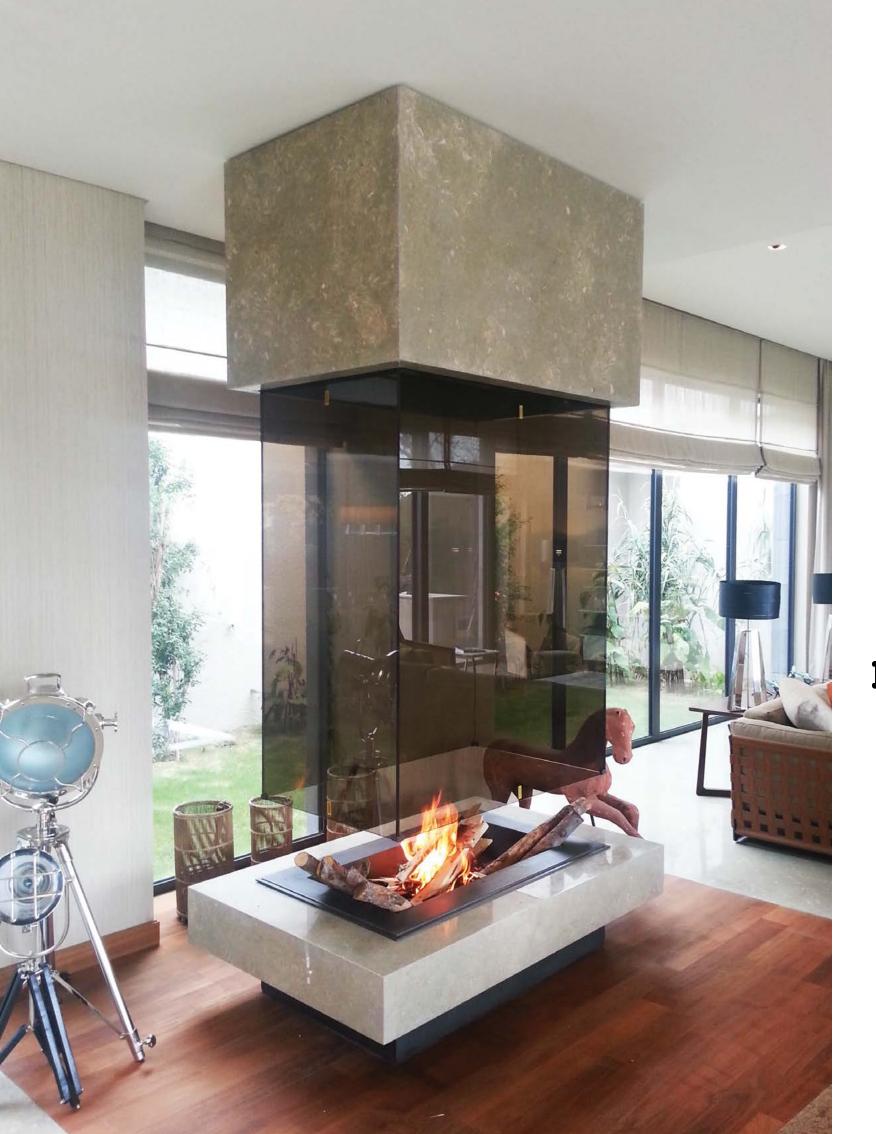

An elegant central fireplace that you will install in probably one of the most visible areas of your living space is an object that will add value to its environment even when it is not on fire.

The attraction of a powerful design combined with flawless metalwork and the magic of fire will be one of the most indispensable pleasures of your living spaces...

QUALITY OF MATERIAL, IMPECCABLE CRAFTSMANSHIP, AESTHETIC APERREANCE

HÜRSAN FIREPLACE, with its 41 different central fireplace models, has one of the richest product range of Europe in this area.

Our central fireplace models, which are produced with two different mounting options as sitting on the floor or suspended from the ceiling, offer many advantages to the user with their technical specifications apart from their aesthetic appearance and perfect workmanship.

# \* AESTHETIC AND FUNCTIONAL GLASS SYSTEM

Our 360-degree glass covers are made up of 4 pieces of curved glass joined together; while two of these are fixed, the other two can move side to side thanks to a hidden slide rail system.

# **\* UNINTERRUPTED**FIRE JOY

In addition, there are no metal frames visible in the joints of our 360° glass cover system, which means a continuous vista of flames from any angle that sees the fireplace in the room.

## YOUR FIREPLACE FACES YOU

Our suspended models have an optional **360° rotation feature.** By means of the bearings that are placed in the chimney, you can turn your fireplace in any direction you want, even when it is burning, and enjoy the flames from any angle in your living space.