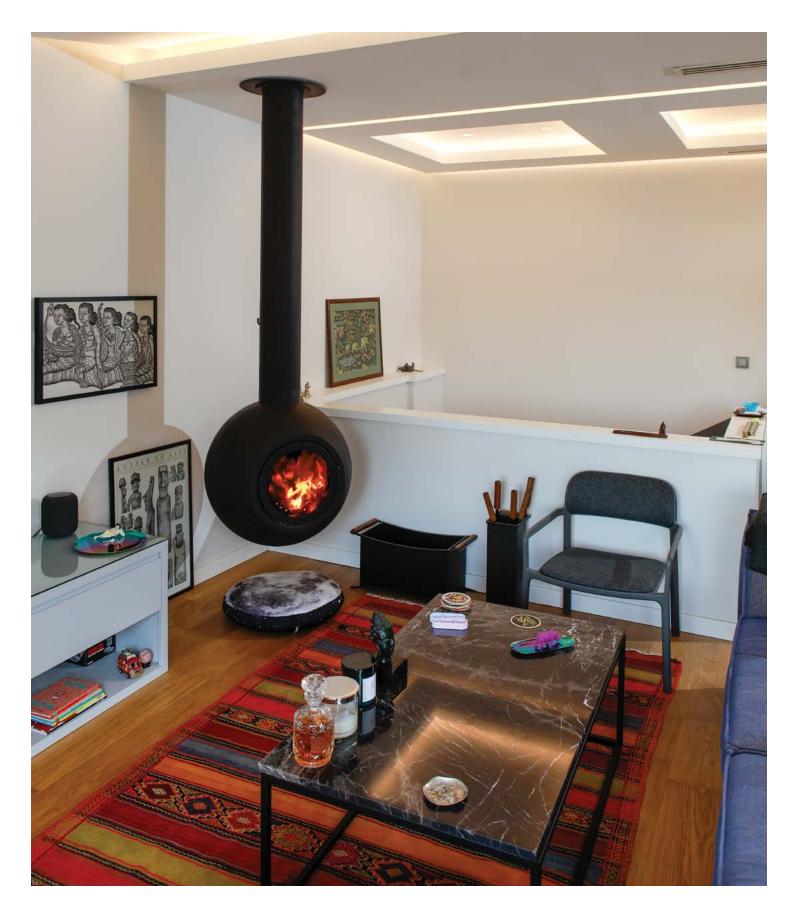

An elegant central fireplace that you will install in probably one of the most visible areas of your living space is an object that will add value to its environment even when it is not on fire.

The attraction of a powerful design combined with flawless metalwork and the magic of fire will be one of the most indispensable pleasures of your living spaces...

## YOUR FIREPLACE FACES YOU

Our suspended models have an optional **360° rotation feature.** By means of the bearings that are placed in the chimney, you can turn your fireplace in any direction you want, even when it is burning, and enjoy the flames from any angle in your living space.