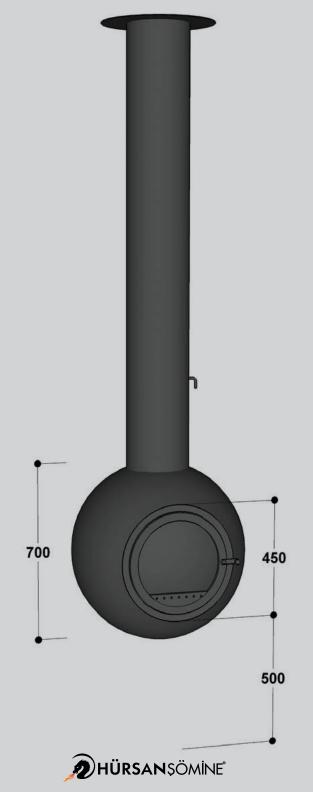

## **EKO CENTRAL**

**UFO** 

• FIREBOX: 5mm steel firebox, special wood grate

• BODY: 5mm steel body

• DOOR: Open system, optional mesh screen

• MOUNT: Suspended from ceiling

• OPTIONAL: 360° rotation feature

• FLUE SIZE: Ø200 mm

• DAMPER: Externally controlled chimney damper

**LEGO** 

• FIREBOX: Cast iron firebox

• BODY: 3 piece modular and double walled steel body

• DOOR: 2 x swing open door system

• MOUNT: On the floor