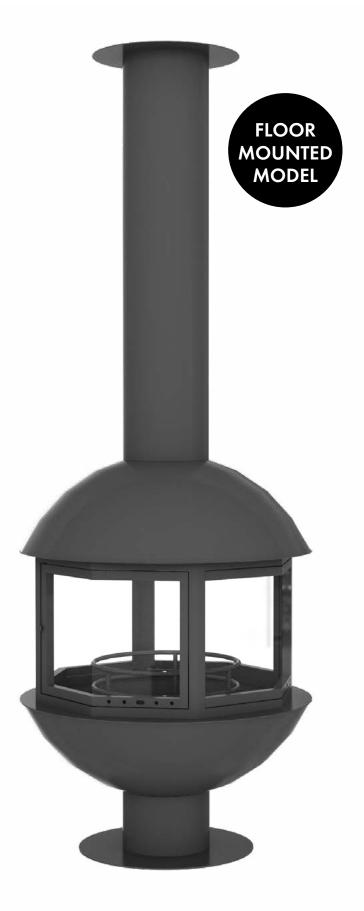

#### **TECHNICAL SPECIFICATIONS**

• FIREBOX: Cast iron firebox

• BODY: 5mm steel body

• DOOR: 2 x swing open; octagonal glass door system

• MOUNT: On the floor

• POWER & EFFICIENCY: 12-16kW -- %80

• FLUE SIZE: Ø250 mm

• DAMPER: Externally controlled chimney damper