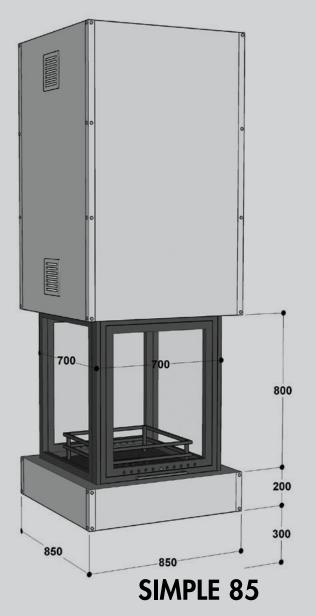

• FIREBOX: Cast iron firebox

BODY: Double walled steel body

• DOOR: 1 x elevator + 1 x swing open glass door system

• MOUNT: On the floor

• POWER & EFFICIENCY: 10-14 kW / 11-15 kW -- %75 / %74

• FLUE SIZE: Ø300 mm

• DAMPER: Externally controlled chimney damper

• COLOUR: Electrostatic painted body in any colour you like

**LOFT** 

• FIREBOX: Cast iron firebox

• BODY: 3mm steel body

• DOOR: Open system

• 3 x fixed + 1 moving glass screen