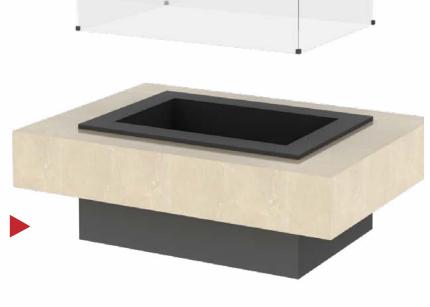

# PORTABLE/MOBILE COMBUSTION CHAMBER

Combustion chamber consisting of marble platform, double walled steel body and cast iron is completely portable with a concealed wheel system and can be easily moved around.

With this feature, you can pull the firebox aside and easily clean the glasses of the fireplace.

exterior surface

Thanks to the polishing/sanding application on 5 mm steel, we

Ihanks to the polishing/sanding application on 5 mm steel, we ensure a perfect surface quality and we cover this surface with the fireproof paints of German Weilburger, one of the best surface coating/paint brands in the world. The result is excellent.