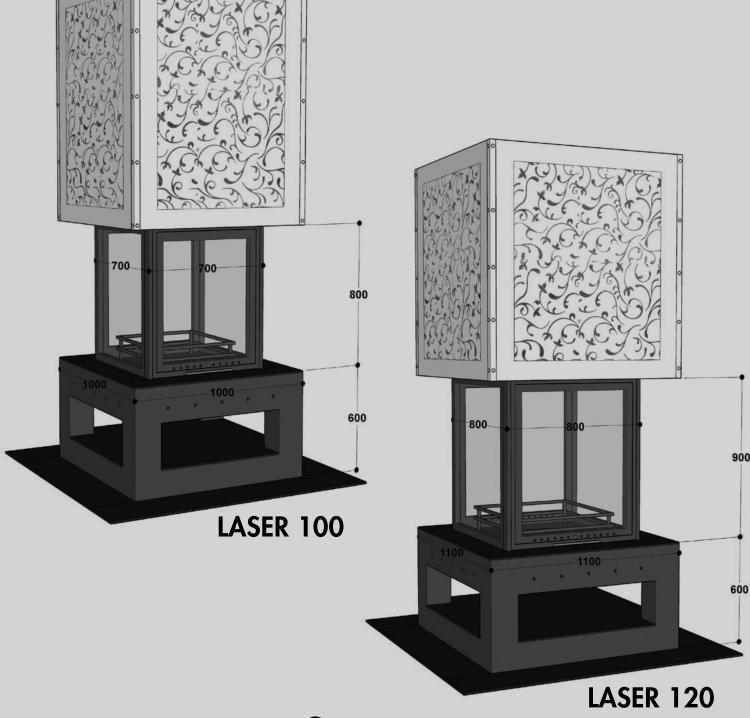

#### **TECHNICAL SPECIFICATIONS**

• FIREBOX: Cast iron firebox

• BODY: 3mm steel body

• DOOR: 2 x swing open door system

• MOUNT: On the floor

• POWER & EFFICIENCY: 12-16kW / 14-18kW -- %84 / %81

• FLUE SIZE: Ø250 mm / Ø300 mm

• DAMPER: Externally controlled chimney damper

**KAVIS CAMLI 120** 

GLASS CURVE

**SQUARE** 

• FIREBOX: Cast iron firebox

• BODY: 3mm steel body

• DOOR: Open system

• MOUNT: Suspended from ceiling

• POWER & EFFICIENCY: 12-16kW / 14-18kW -- %84 / %81

• FLUE SIZE: Ø250 mm / Ø300 mm

• DAMPER: Externally controlled chimney damper