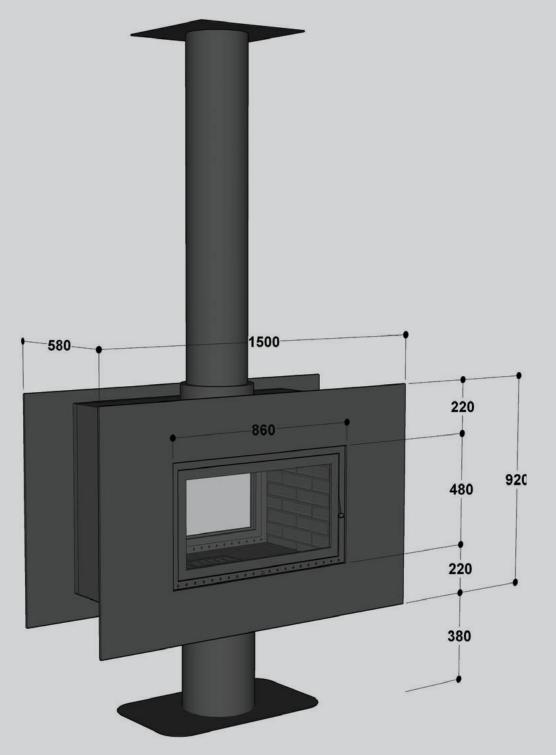

# PORTABLE/MOBILE COMBUSTION CHAMBER

Combustion chamber consisting of marble platform, double walled steel body and cast iron is completely portable with a concealed wheel system and can be easily moved around.

With this feature, you can pull the firebox aside and easily clean the glasses of the fireplace.

exterior surface

Thanks to the polishing/sanding application on 5 mm steel, we

Ihanks to the polishing/sanding application on 5 mm steel, we ensure a perfect surface quality and we cover this surface with the fireproof paints of German Weilburger, one of the best surface coating/paint brands in the world. The result is excellent.