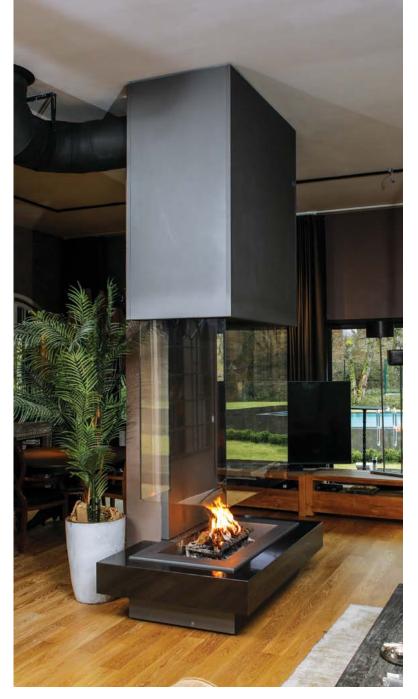

## **GLASS CENTRAL**

#### **TECHNICAL SPECIFICATIONS**

**GLASS CENTRAL** 

• FIREBOX: Mobile firebox w. wheels

• BODY: Glass fire hood, marble hearth; Plaster board or steel upper block

• DOOR: Open system

• MOUNT: Suspended from ceiling

• FLUE SIZE: Ø300 mm

• DAMPER: Externally controlled chimney damper