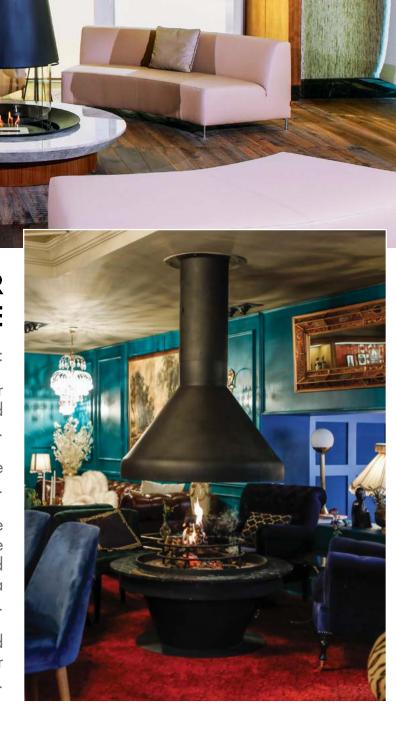

## YOUR FIREPLACE FACES YOU

Our suspended models have an optional **360° rotation feature.** By means of the bearings that are placed in the chimney, you can turn your fireplace in any direction you want, even when it is burning, and enjoy the flames from any angle in your living space.

## PERSONALIZED DESIGN

In addition to its extensive mass production collection, HÜRSAN FIREPLACE also offers its customers the opportunity to have a completely custom-built central fireplace.

You can combine your creative qualities with our half a century of technical knowledge and production power in fireplace manufacture and have the most suitable model for your home, work place and lifestyle.