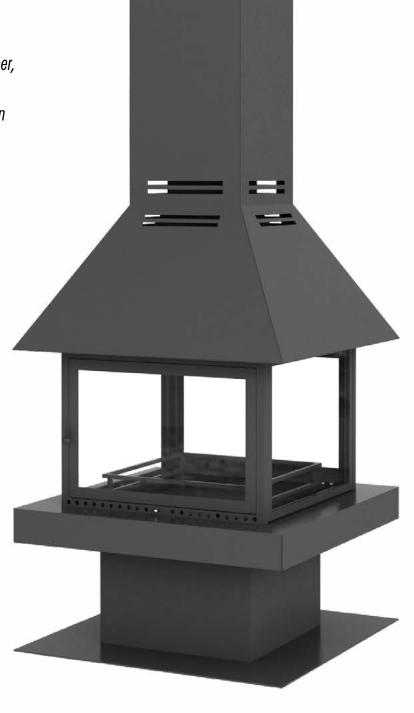

## 01 CONTROLLED FIRE

The door system, opening from opposite sides, allows you to load from anywhere and intervene with the fire easily; the air adjustment sliders under the glass doors allows you to manage the burning rate.

Thanks to the grate placed in the combustion chamber, the wood burns in a controlled manner without spreading around. In addition, this full iron protection grate prevents the wood from tipping over and contacting the glasses and causing darkening.

## 02 HIGH EFFICIENCY

HÜRSAN CENTRAL FIREPLACES, which are made of double-walled steel, reach maximum efficiency values thanks to the cold air inlet and hot air outlet vents on them.

## 03 SECURITY

HÜRSAN CENTRAL FIREPLACES with double walled body, the outer wall temperature stays low, this feature protects you from high heat in possible contacts and prevents you from getting damaged.