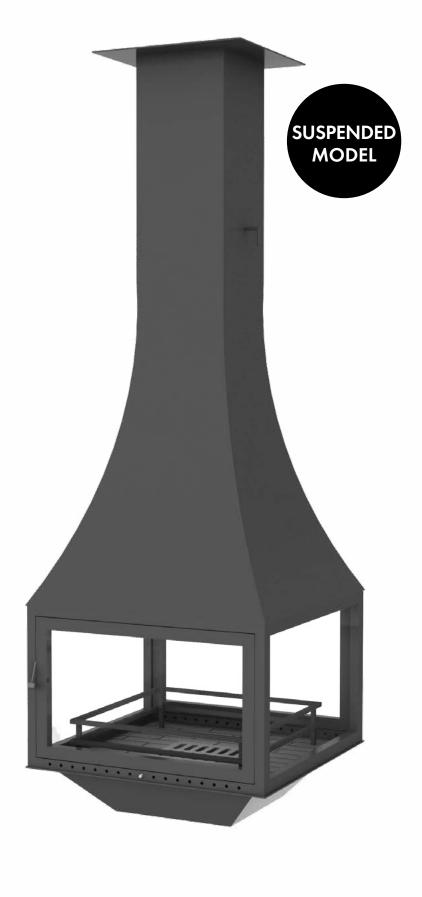

## **EKO CENTRAL**

#### **TECHNICAL SPECIFICATIONS**

• FIREBOX: Cast iron firebox

• BODY: 3mm, single wall, 3-piece modular steel body

• MOUNT: On the floor

• DOOR: 2 x swing open doors

• POWER & EFFICIENCY: 12 - 16 kW -- %81

• FLUE SIZE: Ø250 mm

• DAMPER: Externally controlled chimney damper

• COLOUR: Black or anthracite