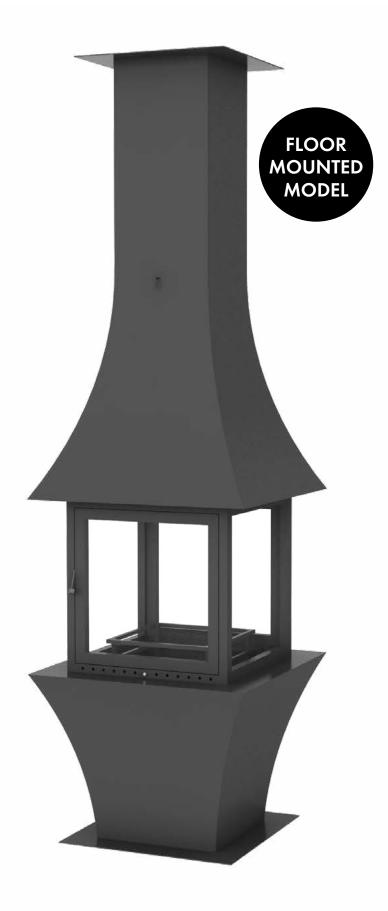

QUALITY OF MATERIAL, IMPECCABLE CRAFTSMANSHIP, AESTHETIC APERREANCE

HÜRSAN FIREPLACE, with its 41 different central fireplace models, has one of the richest product range of Europe in this area.

Our central fireplace models, which are produced with two different mounting options as sitting on the floor or suspended from the ceiling, offer many advantages to the user with their technical specifications apart from their aesthetic appearance and perfect workmanship.