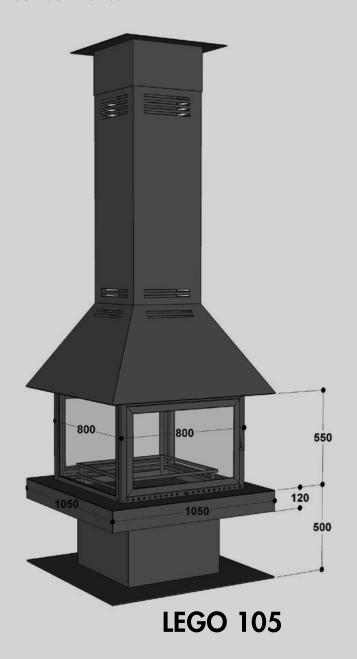

• FLUE SIZE: Ø200 mm

• DAMPER: Externally controlled chimney damper

**LEGO** 

• FIREBOX: Cast iron firebox

• BODY: 3 piece modular and double walled steel body

• DOOR: 2 x swing open door system

• MOUNT: On the floor

• POWER & EFFICIENCY: 12–16 kW / 14–18 kW -- %84 / %81

• FLUE SIZE: Ø250 mm / Ø300 mm

• DAMPER: Externally controlled damper