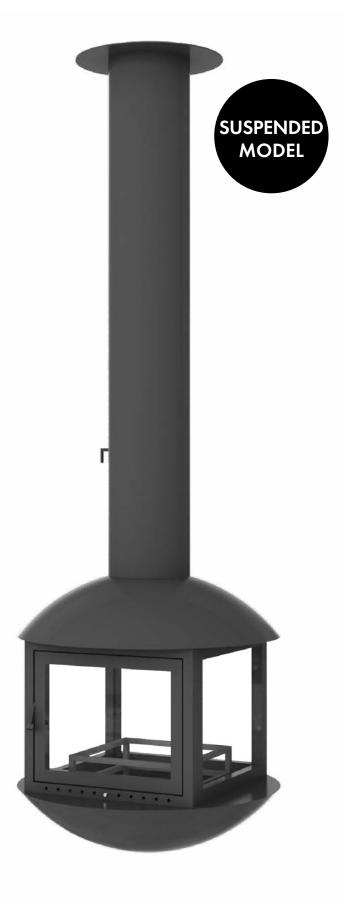

## **EKO CENTRAL**

**UFO** 

• FIREBOX: 5mm steel firebox, special wood grate

• BODY: 5mm steel body

• DOOR: Open system, optional mesh screen

• MOUNT: Suspended from ceiling

• OPTIONAL: 360° rotation feature

• FLUE SIZE: Ø200 mm

• DAMPER: Externally controlled chimney damper

**LEGO** 

• FIREBOX: Cast iron firebox

• BODY: 3 piece modular and double walled steel body

• DOOR: 2 x swing open door system

• MOUNT: On the floor