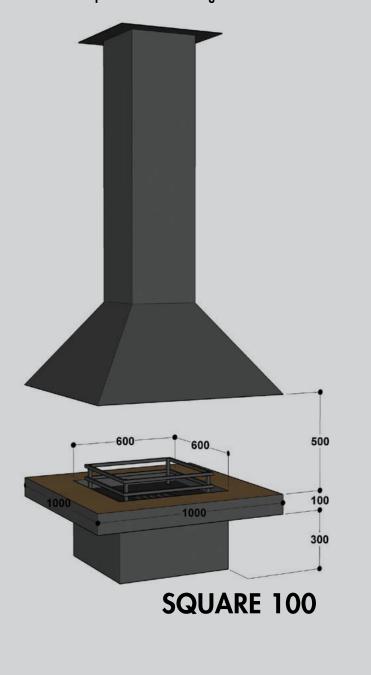

• DAMPER: Externally controlled chimney damper

**SQUARE w. GLASS 100** 

SQUARE w. GLASS 120