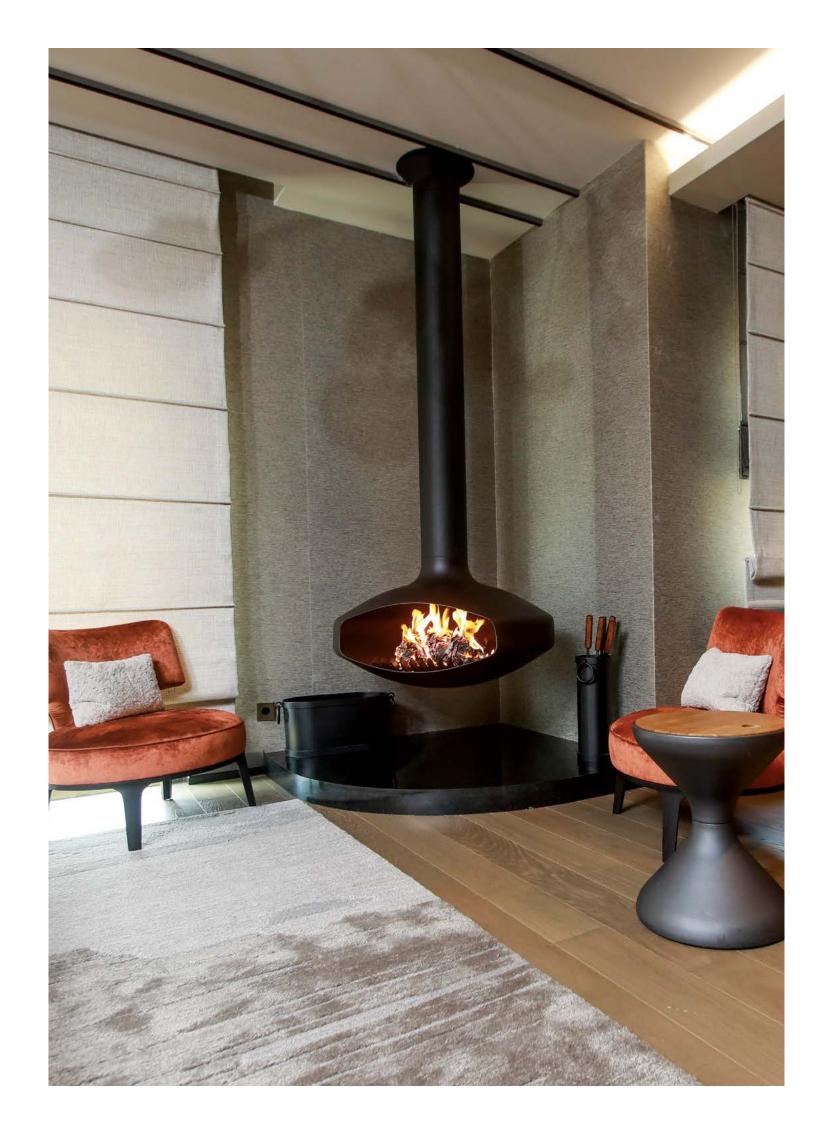

## CENTRAL FIREPLACES

## **RISING STAR**

### OF DECORATION

Central fireplaces are increasing in popularity with each passing day due to their 360-degree vista of fire in most models, high heat capacity and thanks to their extraordinary looks which is a welcomed element of architecture in its ever growing creative framework.

An elegant central fireplace that you will install in probably one of the most visible areas of your living space is an object that will add value to its environment even when it is not on fire.

The attraction of a powerful design combined with flawless metalwork and the magic of fire will be one of the most indispensable pleasures of your living spaces...

## YOUR FIREPLACE FACES YOU

Our suspended models have an optional **360° rotation feature.** By means of the bearings that are placed in the chimney, you can turn your fireplace in any direction you want, even when it is burning, and enjoy the flames from any angle in your living space.