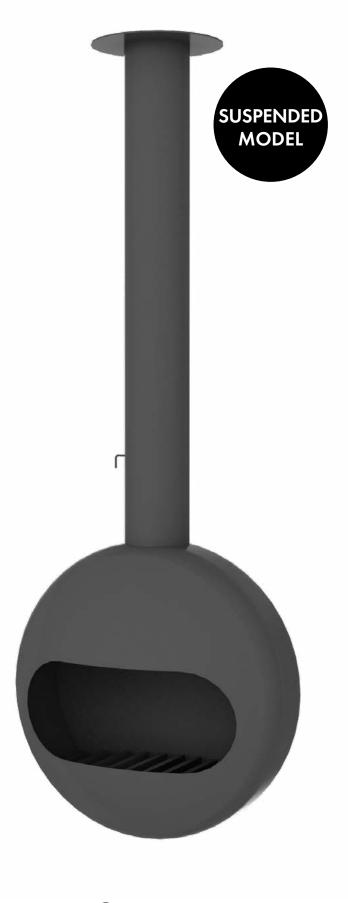

## **EKO CENTRAL**

**UFO** 

• FIREBOX: 5mm steel firebox, special wood grate

• BODY: 5mm steel body

• DOOR: Open system, optional mesh screen

• MOUNT: Suspended from ceiling

• OPTIONAL: 360° rotation feature

• FLUE SIZE: Ø200 mm

• DAMPER: Externally controlled chimney damper

**LEGO** 

• FIREBOX: Cast iron firebox

• BODY: 3 piece modular and double walled steel body

• DOOR: 2 x swing open door system

• MOUNT: On the floor