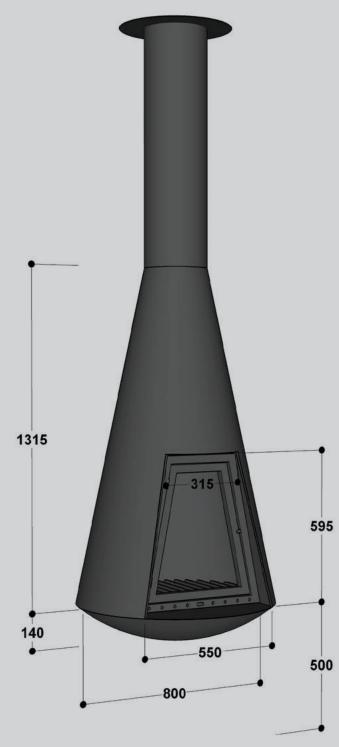

## **FUNNEL**

#### **TECHNICAL SPECIFICATIONS**

• FIREBOX: Cast Iron firebox with special wood grate

• BODY: 5mm steel body

• DOOR: 2 x slide doors, curved glass + 2 x fixed curved glass

• MOUNT: Suspended from ceiling

• POWER & EFFICIENCY: 10-14 kW -- %75

• FLUE SIZE: Ø250 mm

• DAMPER: Externally controlled chimney damper