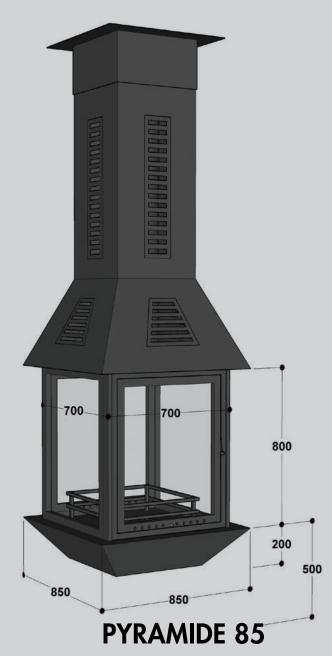

## **PYRAMIDE**

#### **TECHNICAL SPECIFICATIONS**

• FIREBOX: Cast iron firebox

BODY: Double walled steel body

• DOOR: 2 x swing open door system

• MOUNT: Suspended from ceiling

• POWER & EFFICIENCY: 10-14kW / 11-15kW -- %79 / %78

• FLUE SIZE: Ø250 mm / Ø300 mm

• DAMPER: Externally controlled chimney damper

**PYRAMIDE** 

• FIREBOX: Cast iron firebox with special wood grate

• BODY: 5mm steel body

• DOOR: Swing open door system

• MOUNT: Suspended from ceiling