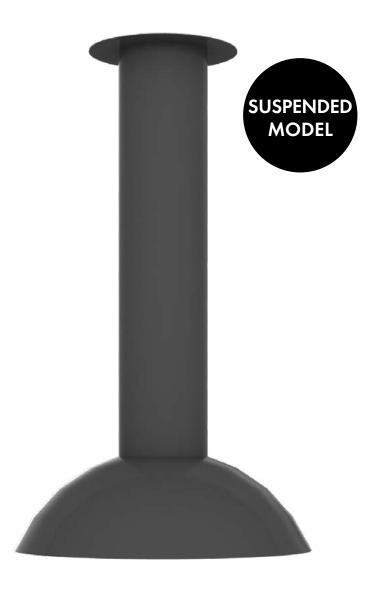

QUALITY OF MATERIAL, IMPECCABLE CRAFTSMANSHIP, AESTHETIC APERREANCE

HÜRSAN FIREPLACE, with its 41 different central fireplace models, has one of the richest product range of Europe in this area.

Our central fireplace models, which are produced with two different mounting options as sitting on the floor or suspended from the ceiling, offer many advantages to the user with their technical specifications apart from their aesthetic appearance and perfect workmanship.

## YOUR FIREPLACE FACES YOU

Our suspended models have an optional **360° rotation feature.** By means of the bearings that are placed in the chimney, you can turn your fireplace in any direction you want, even when it is burning, and enjoy the flames from any angle in your living space.