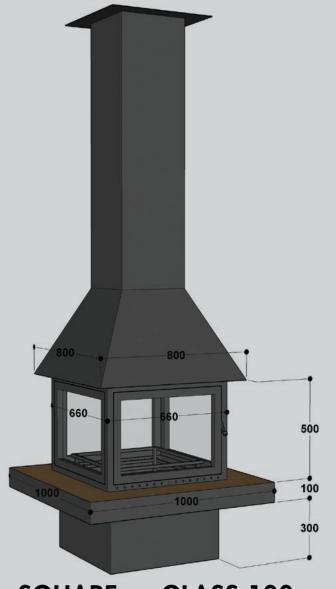

## **GLASS SQUARE**

#### **TECHNICAL SPECIFICATIONS**

• FIREBOX: Cast iron firebox

• BODY: 3mm steel body

• DOOR: 2 x swing open door system

• MOUNT: On the floor

• POWER & EFFICIENCY: 12-16kW / 14-18kW -- %84 / %81

• FLUE SIZE: Ø250 mm / Ø300 mm

• DAMPER: Externally controlled chimney damper

**SQUARE w. GLASS 100** 

SQUARE w. GLASS 120