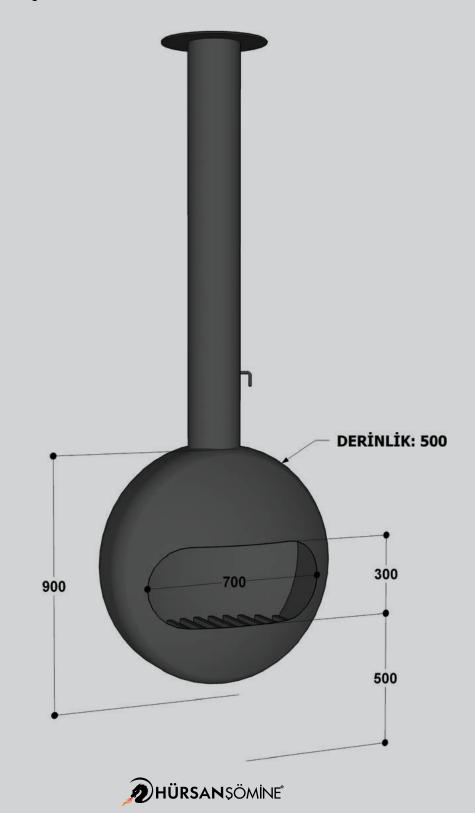

## **EKO CENTRAL**

**UFO** 

• FIREBOX: 5mm steel firebox, special wood grate

• BODY: 5mm steel body

• DOOR: Open system, optional mesh screen

• MOUNT: Suspended from ceiling

• OPTIONAL: 360° rotation feature

• FLUE SIZE: Ø200 mm

• DAMPER: Externally controlled chimney damper

**LEGO** 

• FIREBOX: Cast iron firebox

• BODY: 3 piece modular and double walled steel body

• DOOR: 2 x swing open door system

• MOUNT: On the floor