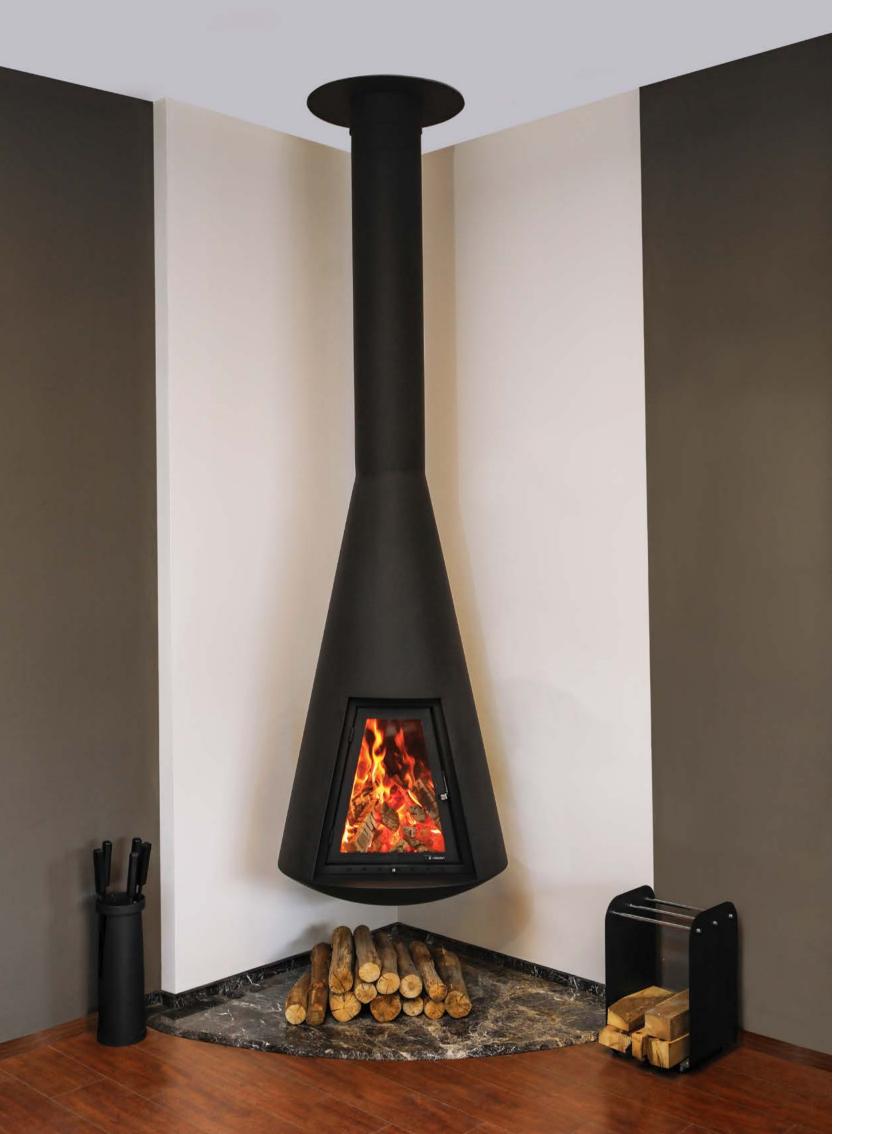

## **FUNNEL**

#### **TECHNICAL SPECIFICATIONS**

• FIREBOX: Cast Iron firebox with special wood grate

• BODY: 5mm steel body

• DOOR: 2 x slide doors, curved glass + 2 x fixed curved glass

• MOUNT: Suspended from ceiling

• POWER & EFFICIENCY: 10-14 kW -- %75

• FLUE SIZE: Ø250 mm

• DAMPER: Externally controlled chimney damper