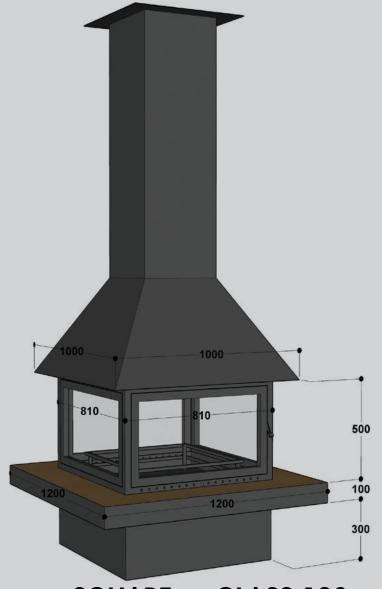

## **GLASS SQUARE**

#### **TECHNICAL SPECIFICATIONS**

• FIREBOX: Cast iron firebox

• BODY: 3mm steel body

• DOOR: 2 x swing open door system

• MOUNT: On the floor

• POWER & EFFICIENCY: 12-16kW / 14-18kW -- %84 / %81

• FLUE SIZE: Ø250 mm / Ø300 mm

• DAMPER: Externally controlled chimney damper

**SQUARE w. GLASS 100** 

SQUARE w. GLASS 120