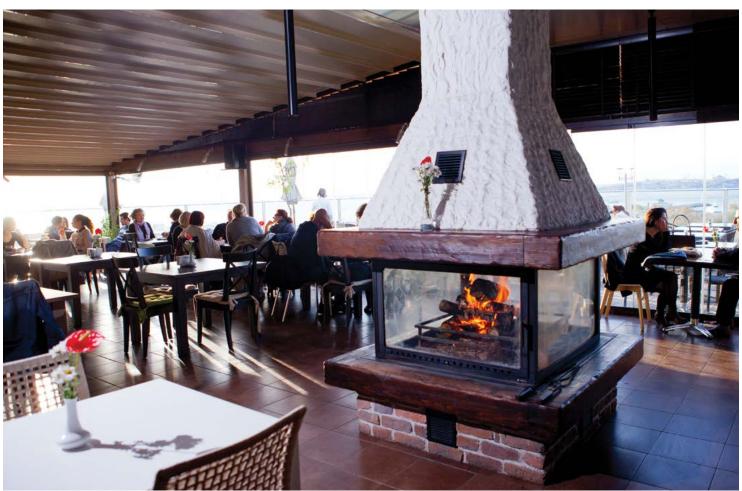

# **\* CUSTOMIZED ELEMENTS**

Hearths of our floor standing fireplaces can be built in marble, granite, natural stone, bricks or wood, depending on your preference, differring from the standard models.

# PORTABLE/MOBILE COMBUSTION CHAMBER

Combustion chamber consisting of marble platform, double walled steel body and cast iron is completely portable with a concealed wheel system and can be easily moved around.

With this feature, you can pull the firebox aside and easily clean the glasses of the fireplace.

exterior surface

Thanks to the polishing/sanding application on 5 mm steel, we

Ihanks to the polishing/sanding application on 5 mm steel, we ensure a perfect surface quality and we cover this surface with the fireproof paints of German Weilburger, one of the best surface coating/paint brands in the world. The result is excellent.