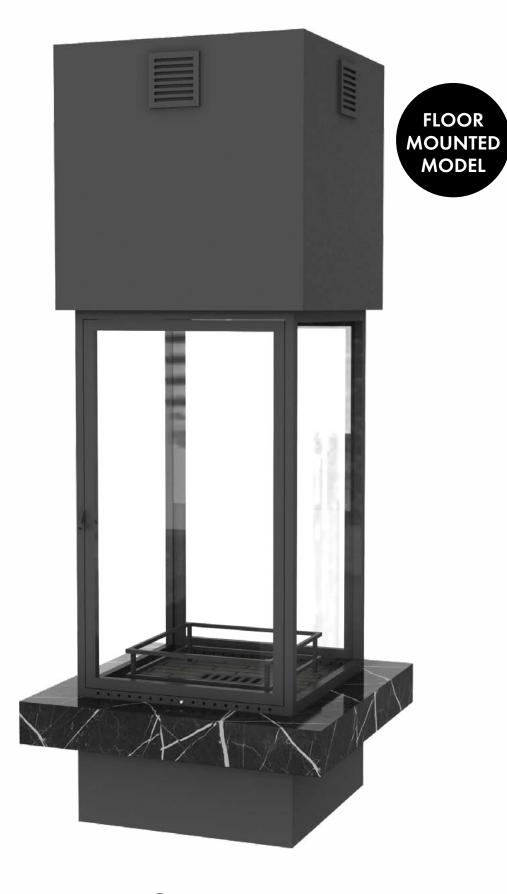

QUALITY OF MATERIAL, IMPECCABLE CRAFTSMANSHIP, AESTHETIC APERREANCE

HÜRSAN FIREPLACE, with its 41 different central fireplace models, has one of the richest product range of Europe in this area.

Our central fireplace models, which are produced with two different mounting options as sitting on the floor or suspended from the ceiling, offer many advantages to the user with their technical specifications apart from their aesthetic appearance and perfect workmanship.

# **\* CUSTOMIZED ELEMENTS**

Hearths of our floor standing fireplaces can be built in marble, granite, natural stone, bricks or wood, depending on your preference, differring from the standard models.