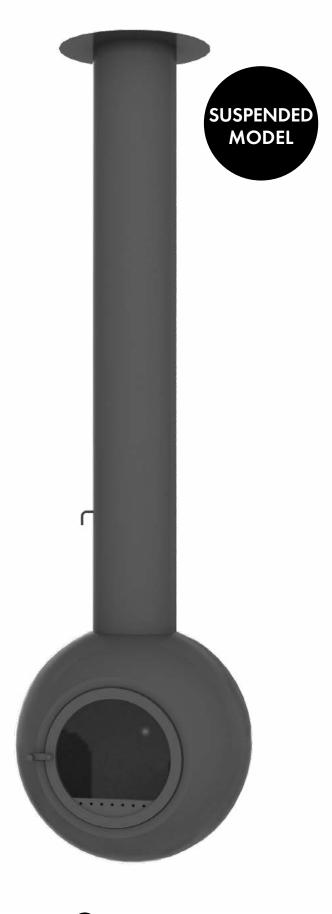

## **EKO CENTRAL**

**UFO** 

• FIREBOX: 5mm steel firebox, special wood grate

• BODY: 5mm steel body

• DOOR: Open system, optional mesh screen

• MOUNT: Suspended from ceiling

• OPTIONAL: 360° rotation feature

• FLUE SIZE: Ø200 mm

• DAMPER: Externally controlled chimney damper

**LEGO** 

• FIREBOX: Cast iron firebox

• BODY: 3 piece modular and double walled steel body

• DOOR: 2 x swing open door system

• MOUNT: On the floor