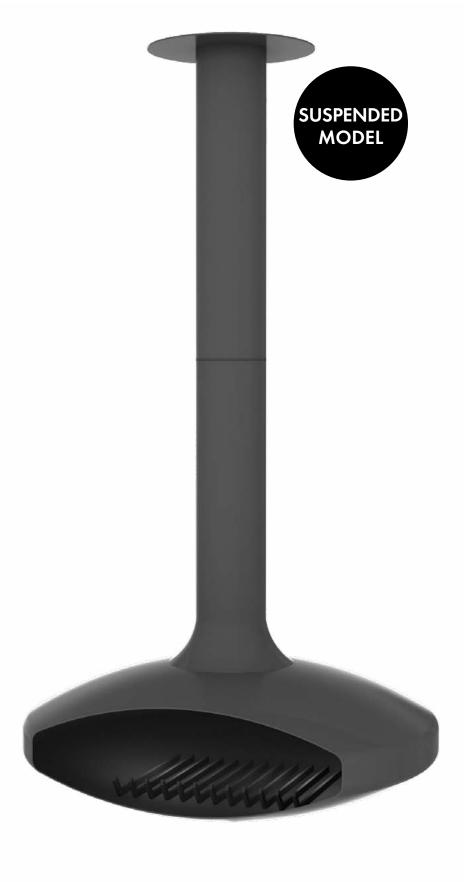

## YOUR FIREPLACE FACES YOU

Our suspended models have an optional **360° rotation feature.** By means of the bearings that are placed in the chimney, you can turn your fireplace in any direction you want, even when it is burning, and enjoy the flames from any angle in your living space.

## **EKO CENTRAL**

**UFO** 

• FIREBOX: 5mm steel firebox, special wood grate

• BODY: 5mm steel body

• DOOR: Open system, optional mesh screen

• MOUNT: Suspended from ceiling

• OPTIONAL: 360° rotation feature