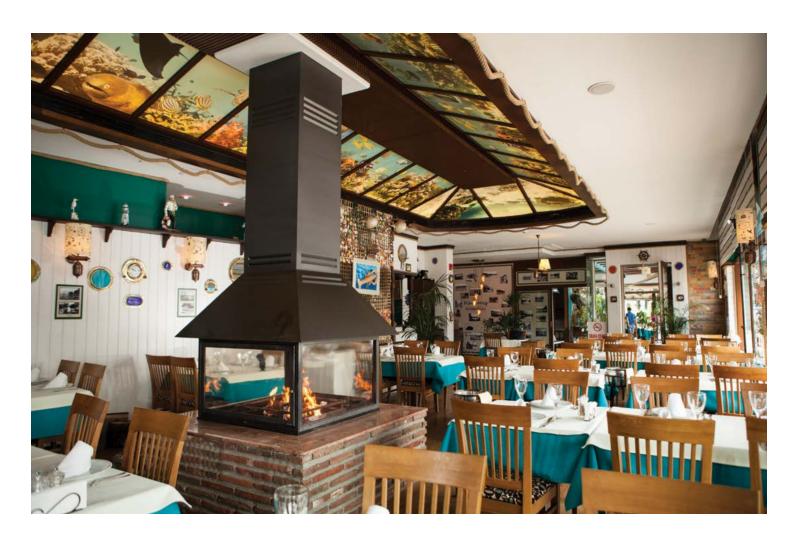

# \* AESTHETIC AND FUNCTIONAL GLASS SYSTEM

Our 360-degree glass covers are made up of 4 pieces of curved glass joined together; while two of these are fixed, the other two can move side to side thanks to a hidden slide rail system.

# **\* UNINTERRUPTED**FIRE JOY

In addition, there are no metal frames visible in the joints of our 360° glass cover system, which means a continuous vista of flames from any angle that sees the fireplace in the room.

## 100% SAFE GLASS HOOD

The idea of watching the fire continuously in an extraordinary central fireplace with a glass hood is exciting but it comes with some technical risks. Glass quality is very important in fireplaces where such large surfaces of glass is in direct contact with fire.

HÜRSAN FIREPLACES uses heat and thermal shock resistant ceramic glasses of German Schott Robax, the world's top quality glass brand, in all its models.

In addition, perfectly mounting the glass to the metal parts of the fume hood with concealed bolts and using invisible, high temperature resistant silicone to seal the connections are other important details that ensure the flawless appearance.