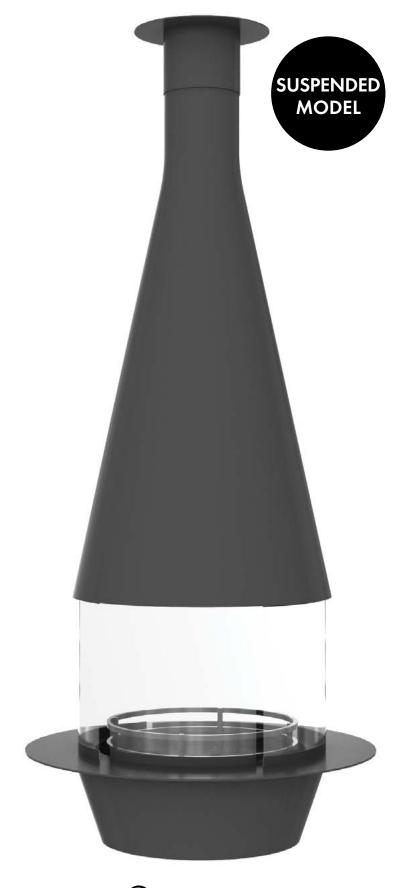

## **FUNNEL**

#### **TECHNICAL SPECIFICATIONS**

• FIREBOX: Cast Iron firebox with special wood grate

• BODY: 5mm steel body

• DOOR: 2 x slide doors, curved glass + 2 x fixed curved glass

• MOUNT: Suspended from ceiling

• POWER & EFFICIENCY: 10-14 kW -- %75

• FLUE SIZE: Ø250 mm

• DAMPER: Externally controlled chimney damper