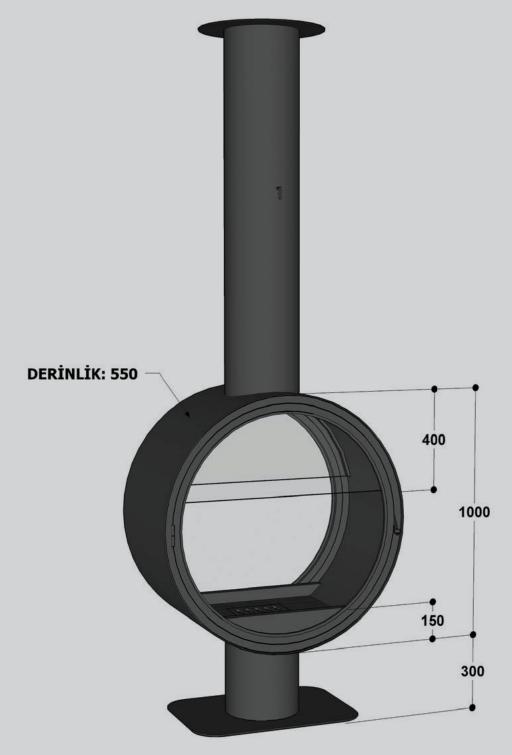

## **EKO CENTRAL**

#### **TECHNICAL SPECIFICATIONS**

• FIREBOX: Cast iron firebox

• BODY: 3mm, single wall, 3-piece modular steel body

• MOUNT: On the floor

• DOOR: 2 x swing open doors

• POWER & EFFICIENCY: 12 - 16 kW -- %81

• FLUE SIZE: Ø250 mm

• DAMPER: Externally controlled chimney damper

• COLOUR: Black or anthracite