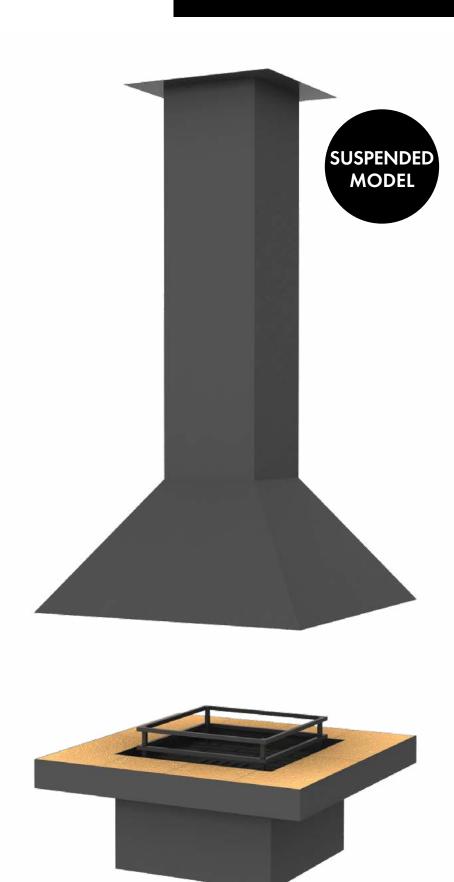

## YOUR FIREPLACE FACES YOU

Our suspended models have an optional **360° rotation feature.** By means of the bearings that are placed in the chimney, you can turn your fireplace in any direction you want, even when it is burning, and enjoy the flames from any angle in your living space.

## **EKO CENTRAL**

**UFO** 

• FIREBOX: 5mm steel firebox, special wood grate

• BODY: 5mm steel body

• DOOR: Open system, optional mesh screen

• MOUNT: Suspended from ceiling

• OPTIONAL: 360° rotation feature