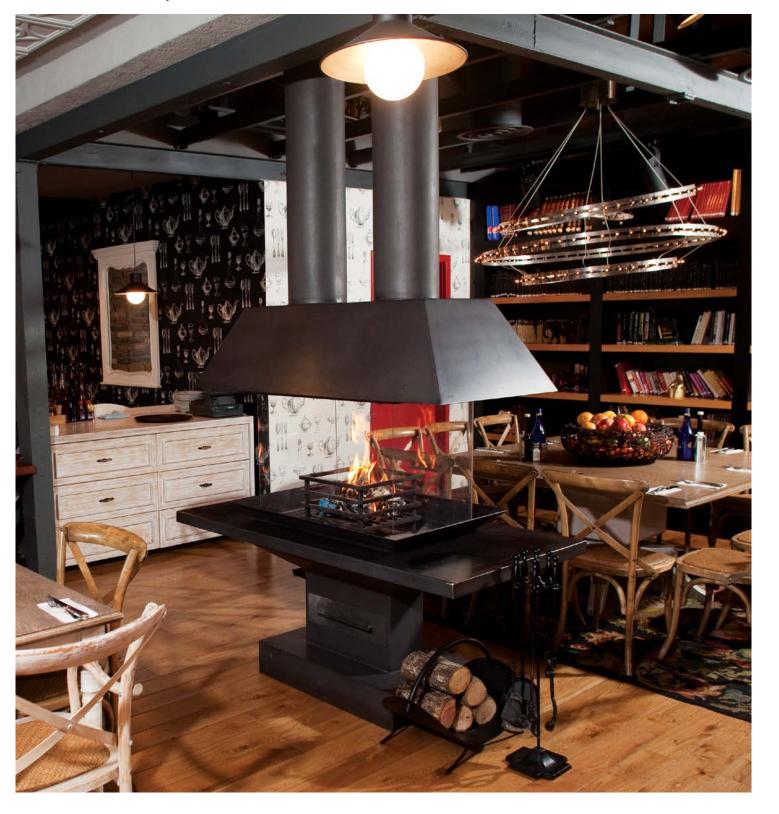

# PORTABLE/MOBILE COMBUSTION CHAMBER

Combustion chamber consisting of marble platform, double walled steel body and cast iron is completely portable with a concealed wheel system and can be easily moved around.

With this feature, you can pull the firebox aside and easily clean the glasses of the fireplace.

exterior surface

Thanks to the polishing/sanding application on 5 mm steel, we

Ihanks to the polishing/sanding application on 5 mm steel, we ensure a perfect surface quality and we cover this surface with the fireproof paints of German Weilburger, one of the best surface coating/paint brands in the world. The result is excellent.