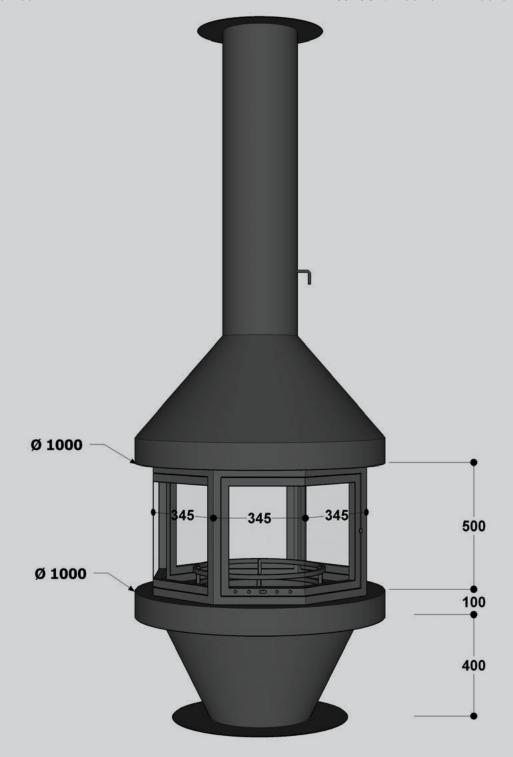

## **OCTAGON**

#### **TECHNICAL SPECIFICATIONS**

• FIREBOX: Cast iron firebox

• BODY: 5mm steel body

• DOOR: 2 x swing open; octagonal glass door system

• MOUNT: On the floor

• POWER & EFFICIENCY: 12-16kW -- %80

• FLUE SIZE: Ø250 mm

• DAMPER: Externally controlled chimney damper