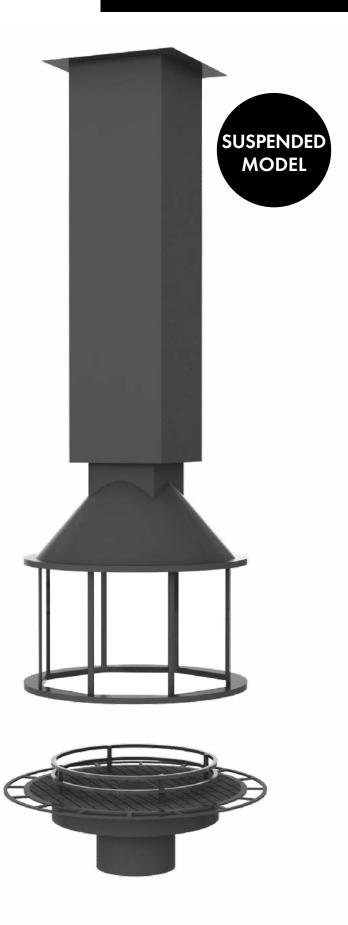

## YOUR FIREPLACE FACES YOU

Our suspended models have an optional **360° rotation feature.** By means of the bearings that are placed in the chimney, you can turn your fireplace in any direction you want, even when it is burning, and enjoy the flames from any angle in your living space.

## **EKO CENTRAL**

**UFO** 

• FIREBOX: 5mm steel firebox, special wood grate

• BODY: 5mm steel body

• DOOR: Open system, optional mesh screen

• MOUNT: Suspended from ceiling

• OPTIONAL: 360° rotation feature