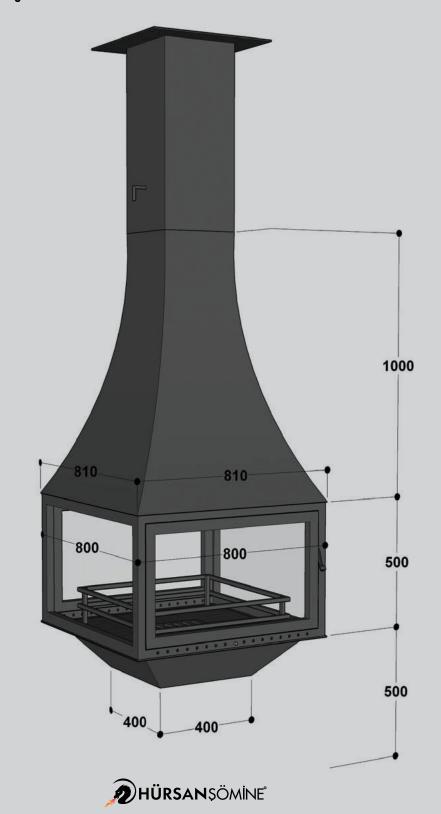

## **EKO CENTRAL**

#### **TECHNICAL SPECIFICATIONS**

• FIREBOX: Cast iron firebox

• BODY: 3mm, single wall, 3-piece modular steel body

• MOUNT: On the floor

• DOOR: 2 x swing open doors

• POWER & EFFICIENCY: 12 - 16 kW -- %81

• FLUE SIZE: Ø250 mm

• DAMPER: Externally controlled chimney damper

• COLOUR: Black or anthracite