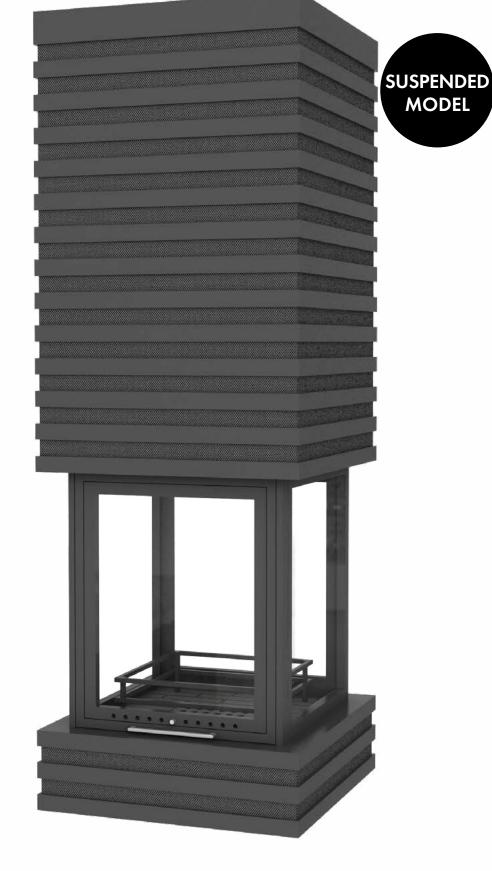

## **PROFILE**

76

#### **TECHNICAL SPECIFICATIONS**

• FIREBOX: Cast iron firebox

BODY: Double walled steel body

• DOOR: 1 x elevator + 1 x swing open glass door system

• MOUNT: Suspended from ceiling

• POWER & EFFICIENCY: 10-14 kW / 11-15 kW -- %75 / %74

• FLUE SIZE: Ø300 mm

• DAMPER: Externally controlled chimney damper

• FIREBOX: Cast iron firebox

BODY: Double walled steel body

• DOOR: 1 x elevator + 1 x swing open glass door system

• MOUNT: Suspended from ceiling

• POWER & EFFICIENCY: 10-14 kW / 11-15 kW -- %75 / %74

• FLUE SIZE: Ø300 mm

• DAMPER: Externally controlled chimney damper

• COLOUR: Electrostatic painted body in any colour you like

**SIMPLE** 

ECHNICAL SPECIFICATION