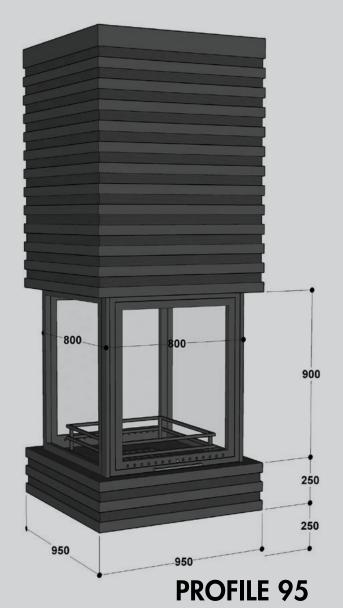

## **PROFILE**

76

#### **TECHNICAL SPECIFICATIONS**

• FIREBOX: Cast iron firebox

BODY: Double walled steel body

• DOOR: 1 x elevator + 1 x swing open glass door system

• MOUNT: Suspended from ceiling

• POWER & EFFICIENCY: 10-14 kW / 11-15 kW -- %75 / %74

• FLUE SIZE: Ø300 mm

• DAMPER: Externally controlled chimney damper

• FIREBOX: Cast iron firebox

BODY: Double walled steel body

• DOOR: 1 x elevator + 1 x swing open glass door system

• MOUNT: Suspended from ceiling