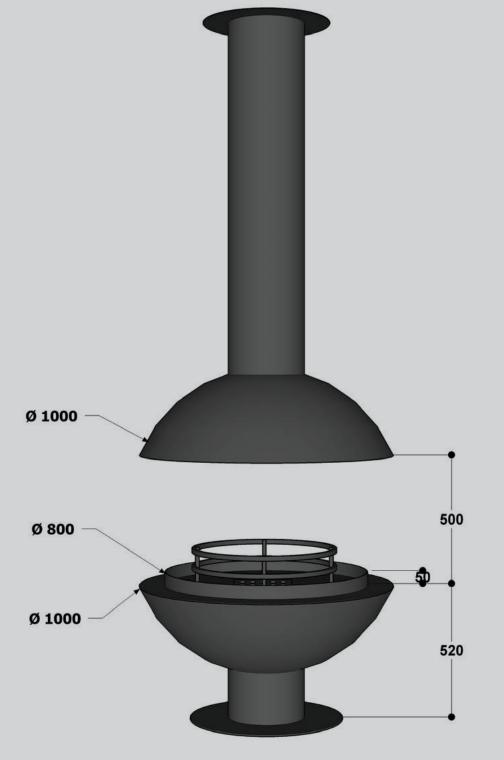

QUALITY OF MATERIAL, IMPECCABLE CRAFTSMANSHIP, AESTHETIC APERREANCE

HÜRSAN FIREPLACE, with its 41 different central fireplace models, has one of the richest product range of Europe in this area.

Our central fireplace models, which are produced with two different mounting options as sitting on the floor or suspended from the ceiling, offer many advantages to the user with their technical specifications apart from their aesthetic appearance and perfect workmanship.

## YOUR FIREPLACE FACES YOU

Our suspended models have an optional **360° rotation feature.** By means of the bearings that are placed in the chimney, you can turn your fireplace in any direction you want, even when it is burning, and enjoy the flames from any angle in your living space.