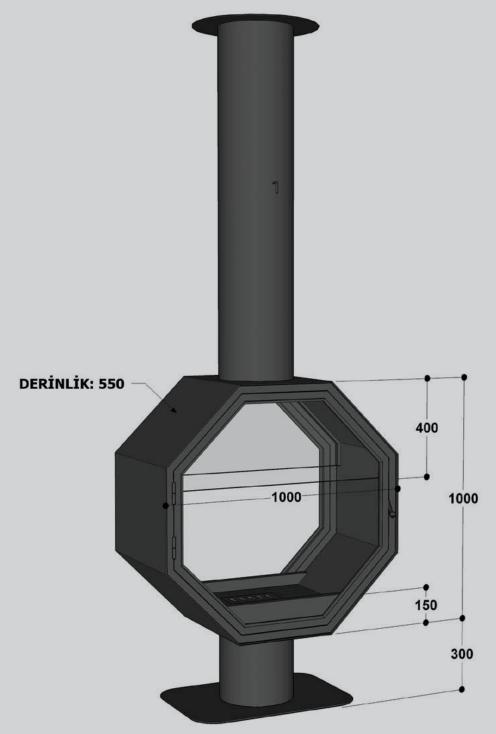

#### **TECHNICAL SPECIFICATIONS**

• FIREBOX: Cast iron firebox

• BODY: 5mm steel body

• DOOR: 2 x swing open door system

• MOUNT: Suspended from ceiling

• POWER & EFFICIENCY: 10-14kW -- %81

• FLUE SIZE: Ø250 mm

• DAMPER: Externally controlled chimney damper

• COLOUR: Black or anthracite