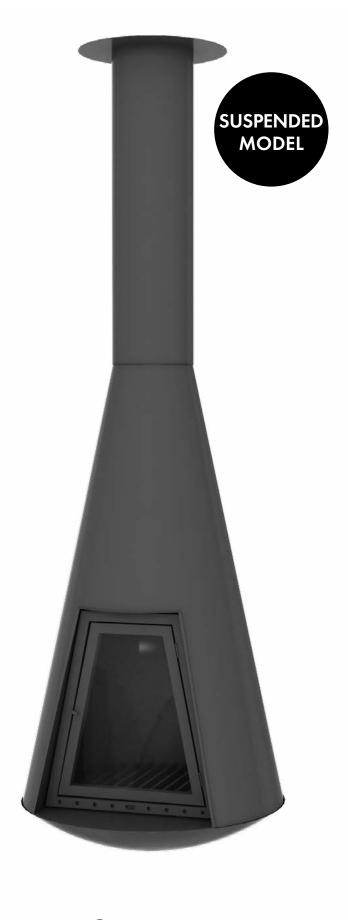

## **FUNNEL**

#### **TECHNICAL SPECIFICATIONS**

• FIREBOX: Cast Iron firebox with special wood grate

• BODY: 5mm steel body

• DOOR: 2 x slide doors, curved glass + 2 x fixed curved glass

• MOUNT: Suspended from ceiling

• POWER & EFFICIENCY: 10-14 kW -- %75

• FLUE SIZE: Ø250 mm

• DAMPER: Externally controlled chimney damper