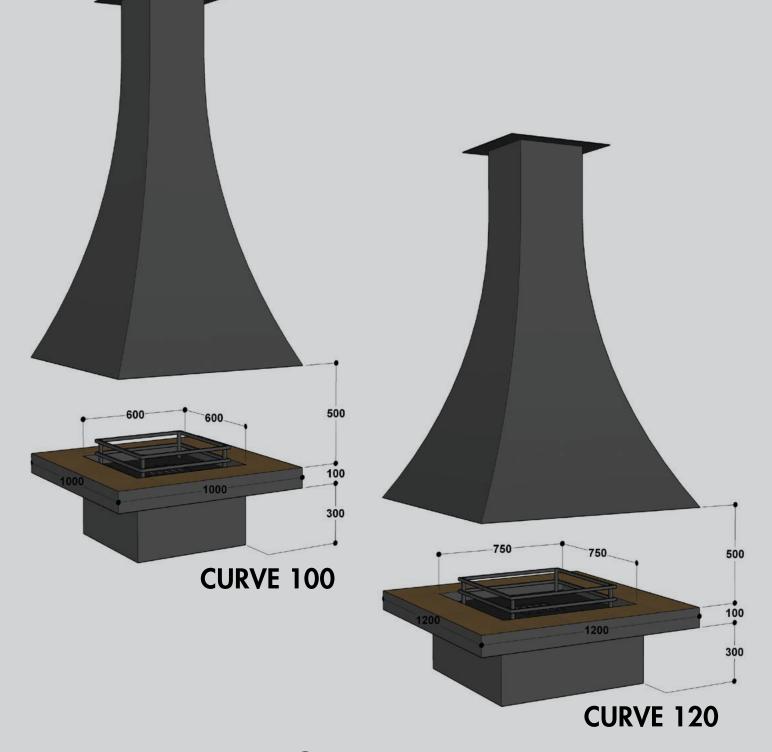

• MOUNT: Suspended from ceiling

• FLUE SIZE: Ø300 mm

• DAMPER: Externally controlled chimney damper

• COLOUR: Black or Anthracite

**CURVE** 

## **GLASS CURVE**

#### **TECHNICAL SPECIFICATIONS**

• FIREBOX: Cast iron firebox

• BODY: 3mm steel body

• DOOR: 2 x swing open door system

• MOUNT: On the floor

• POWER & EFFICIENCY: 12-16kW / 14-18kW -- %84 / %81

• FLUE SIZE: Ø250 mm / Ø300 mm

• DAMPER: Externally controlled chimney damper

**KAVIS CAMLI 120** 

GLASS CURVE

**SQUARE** 

• FIREBOX: Cast iron firebox

• BODY: 3mm steel body

• DOOR: Open system

• MOUNT: Suspended from ceiling

• POWER & EFFICIENCY: 12-16kW / 14-18kW -- %84 / %81

• FLUE SIZE: Ø250 mm / Ø300 mm

• DAMPER: Externally controlled chimney damper