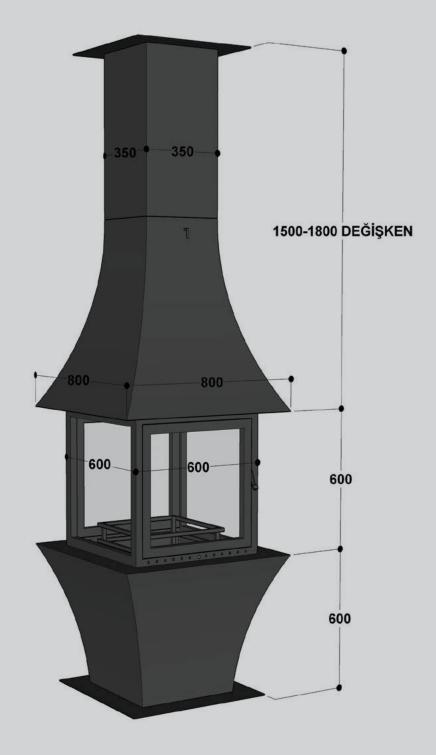

#### **TECHNICAL SPECIFICATIONS**

375

• FIREBOX: Cast iron firebox • POWER & EFFICIENCY: 12-16kW -- %80 • BODY: 5mm steel body • FLUE SIZE: Ø300 mm • DOOR: Octagonal, elevator glass door system • DAMPER: Externally controlled chimney damper • MOUNT: Suspended from ceiling • COLOUR: Black or Anthracite min.4000 Ø 1082 545 500 Ø 1221