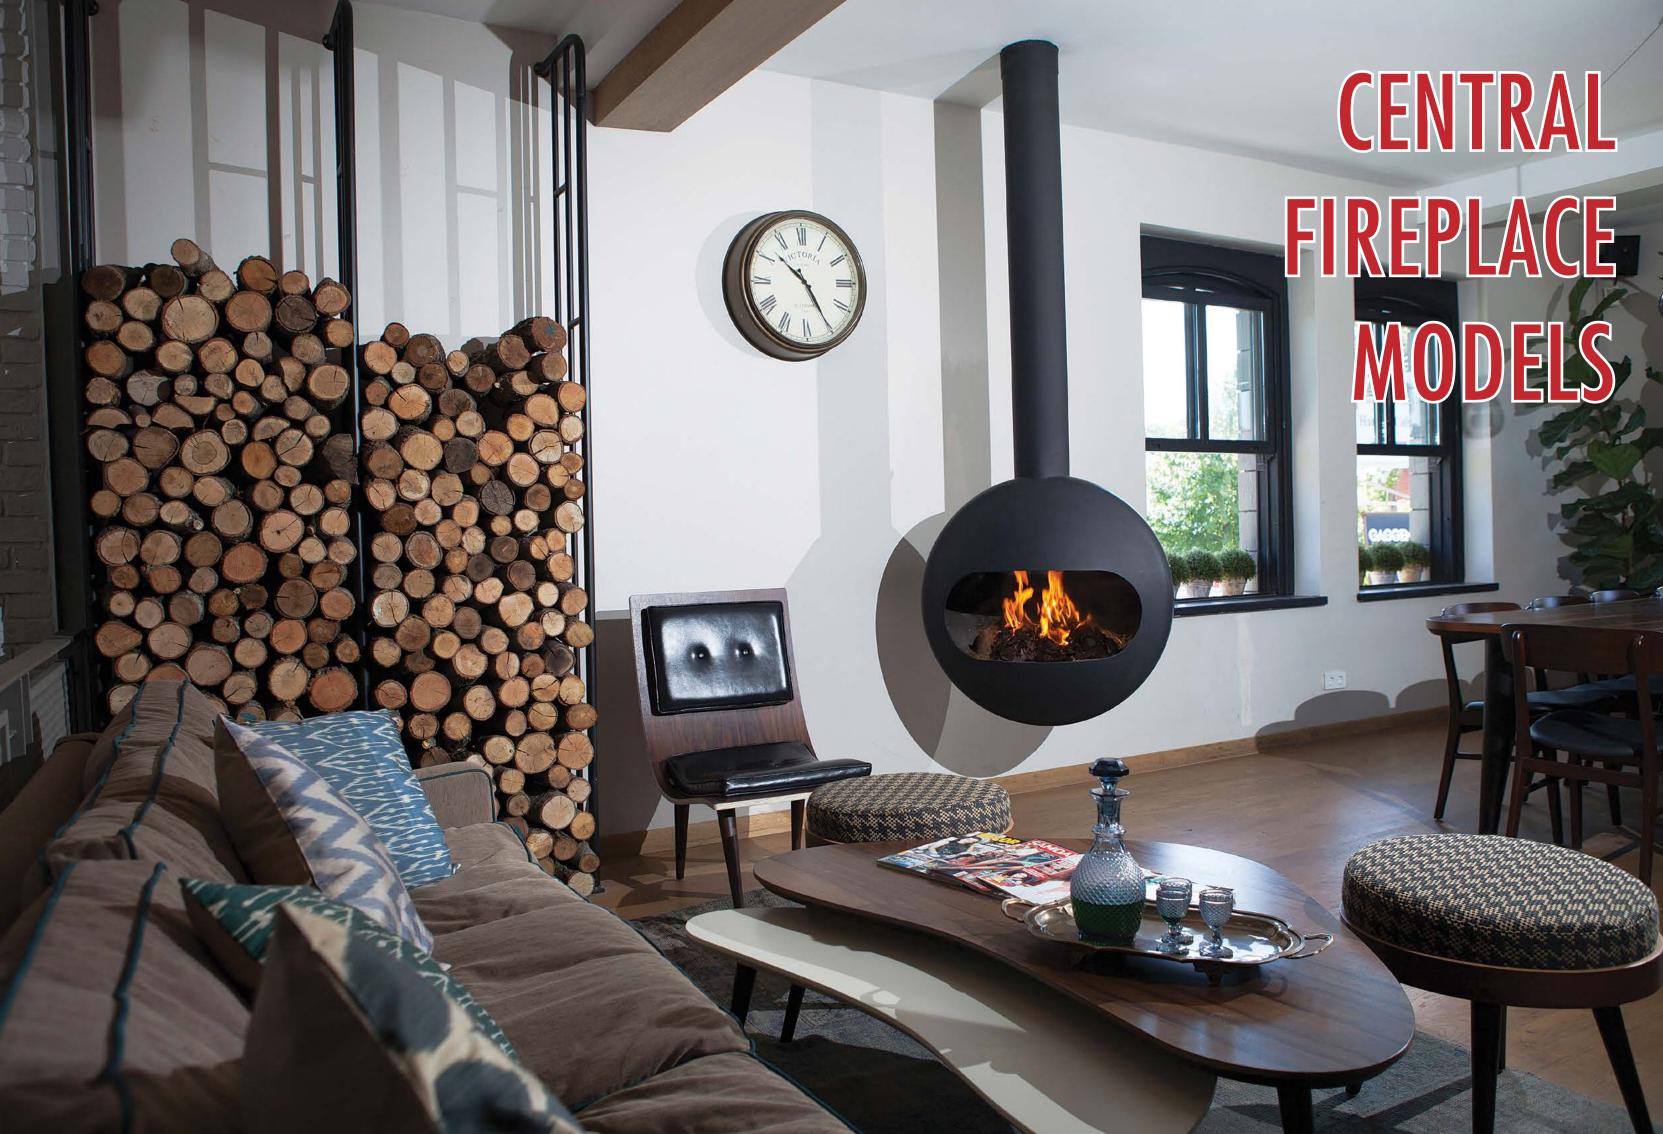

## CENTRAL FIREPLACES

## **RISING STAR**

### OF DECORATION

Central fireplaces are increasing in popularity with each passing day due to their 360-degree vista of fire in most models, high heat capacity and thanks to their extraordinary looks which is a welcomed element of architecture in its ever growing creative framework.