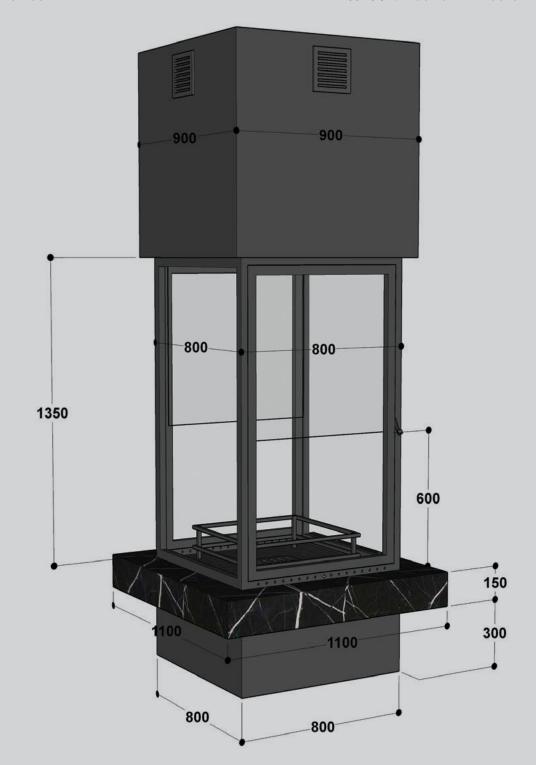

QUALITY OF MATERIAL, IMPECCABLE CRAFTSMANSHIP, AESTHETIC APERREANCE

HÜRSAN FIREPLACE, with its 41 different central fireplace models, has one of the richest product range of Europe in this area.

Our central fireplace models, which are produced with two different mounting options as sitting on the floor or suspended from the ceiling, offer many advantages to the user with their technical specifications apart from their aesthetic appearance and perfect workmanship.

# **\* CUSTOMIZED ELEMENTS**

Hearths of our floor standing fireplaces can be built in marble, granite, natural stone, bricks or wood, depending on your preference, differring from the standard models.

# PORTABLE/MOBILE COMBUSTION CHAMBER

Combustion chamber consisting of marble platform, double walled steel body and cast iron is completely portable with a concealed wheel system and can be easily moved around.