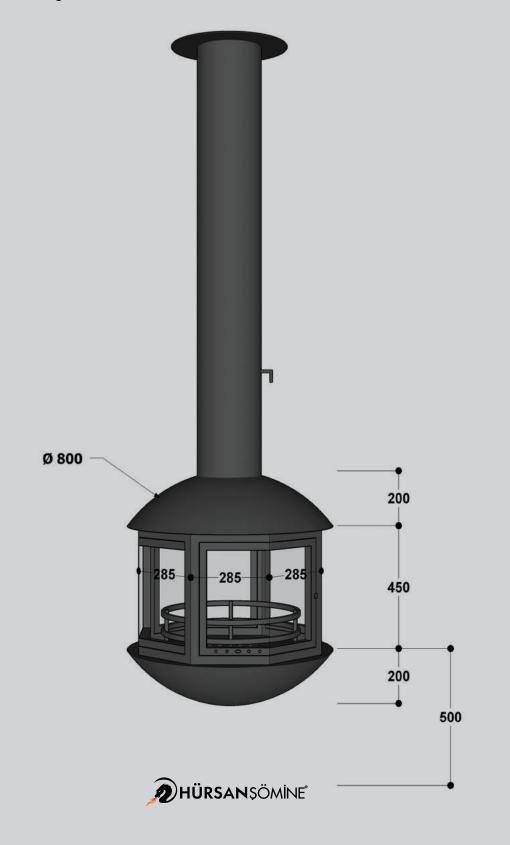

## LANTERN OCTAGON

#### **TECHNICAL SPECIFICATIONS**

• FIREBOX: Cast iron firebox

• BODY: 5mm steel body

• DOOR: 2 x swing open door system

• MOUNT: Suspended from ceiling

• POWER & EFFICIENCY: 10-14kW -- %81

• FLUE SIZE: Ø250 mm

• DAMPER: Externally controlled chimney damper

• COLOUR: Black or anthracite