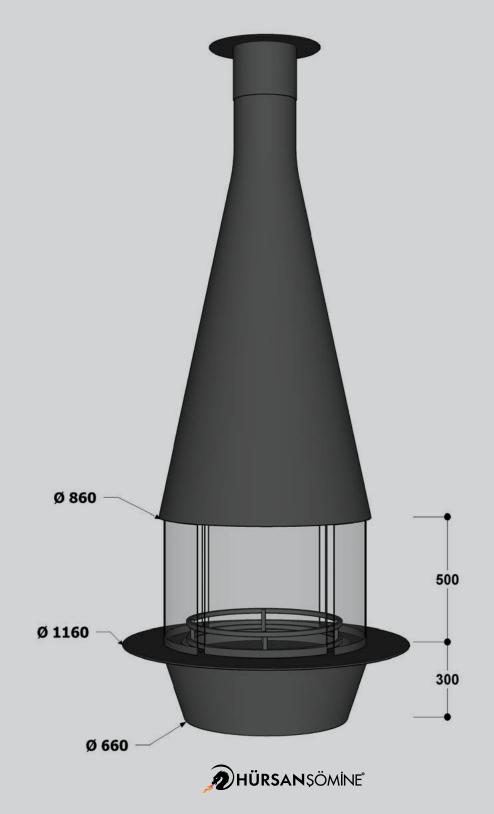

## **FUNNEL**

#### **TECHNICAL SPECIFICATIONS**

• FIREBOX: Cast Iron firebox with special wood grate

• BODY: 5mm steel body

• DOOR: 2 x slide doors, curved glass + 2 x fixed curved glass

• MOUNT: Suspended from ceiling

• POWER & EFFICIENCY: 10-14 kW -- %75

• FLUE SIZE: Ø250 mm

• DAMPER: Externally controlled chimney damper