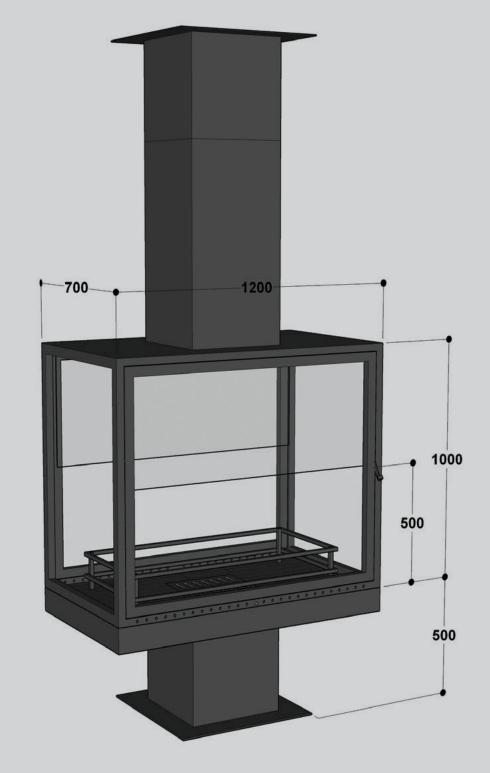

#### **TECHNICAL SPECIFICATIONS**

• FIREBOX: Cast iron firebox

• BODY: 3mm, single wall, 3-piece modular steel body

• MOUNT: On the floor

• DOOR: 2 x swing open doors

• POWER & EFFICIENCY: 12 - 16 kW -- %81

• FLUE SIZE: Ø250 mm

• DAMPER: Externally controlled chimney damper

• COLOUR: Black or anthracite