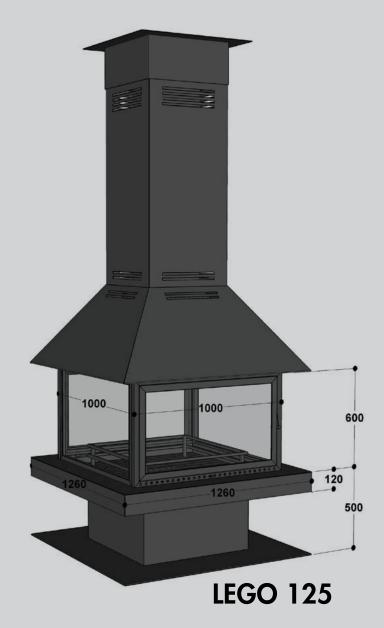

• FLUE SIZE: Ø200 mm

• DAMPER: Externally controlled chimney damper

**LEGO** 

• FIREBOX: Cast iron firebox

• BODY: 3 piece modular and double walled steel body

• DOOR: 2 x swing open door system

• MOUNT: On the floor

• POWER & EFFICIENCY: 12–16 kW / 14–18 kW -- %84 / %81

• FLUE SIZE: Ø250 mm / Ø300 mm

• DAMPER: Externally controlled damper