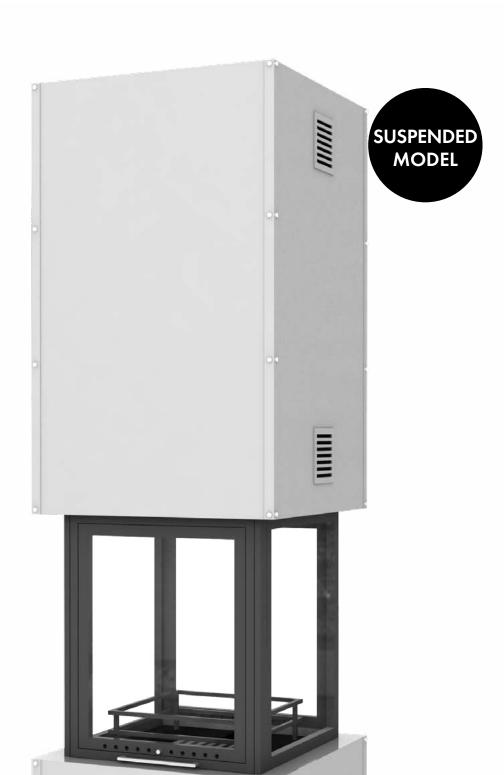

## YOUR FIREPLACE FACES YOU

Our suspended models have an optional **360° rotation feature.** By means of the bearings that are placed in the chimney, you can turn your fireplace in any direction you want, even when it is burning, and enjoy the flames from any angle in your living space.

## **EKO CENTRAL**

**UFO** 

• FIREBOX: 5mm steel firebox, special wood grate

• BODY: 5mm steel body

• DOOR: Open system, optional mesh screen

• MOUNT: Suspended from ceiling

• OPTIONAL: 360° rotation feature