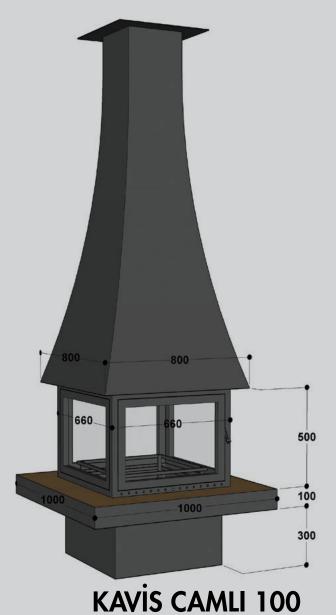

• DAMPER: Externally controlled chimney damper

**KAVIS CAMLI 120** 

GLASS CURVE

**SQUARE** 

• FIREBOX: Cast iron firebox

• BODY: 3mm steel body

• DOOR: Open system

• MOUNT: Suspended from ceiling