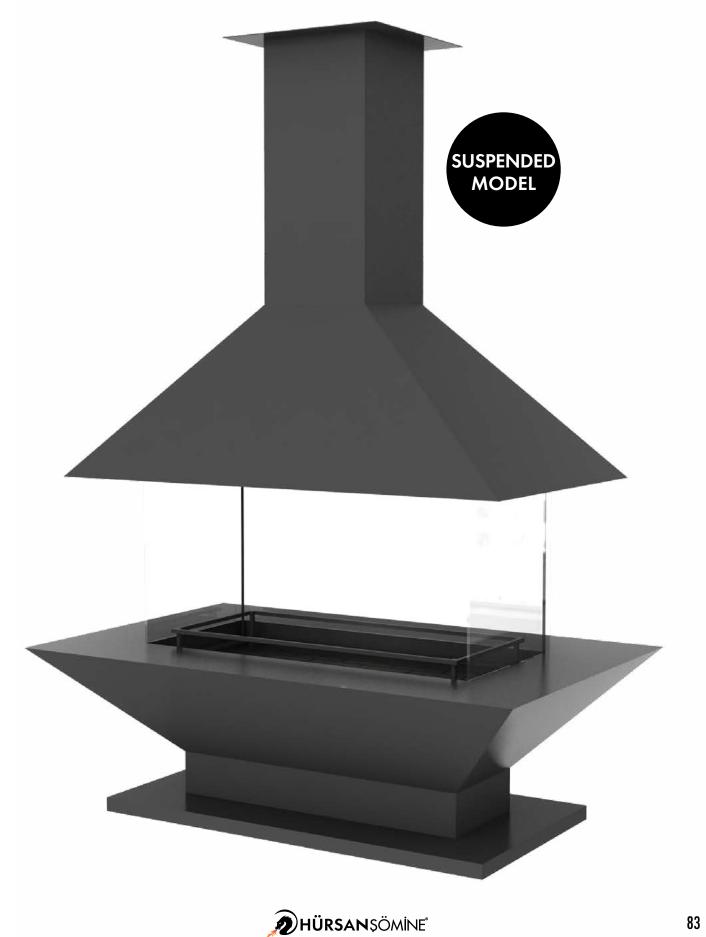

## YOUR FIREPLACE FACES YOU

Our suspended models have an optional **360° rotation feature.** By means of the bearings that are placed in the chimney, you can turn your fireplace in any direction you want, even when it is burning, and enjoy the flames from any angle in your living space.

## **EKO CENTRAL**

**UFO** 

• FIREBOX: 5mm steel firebox, special wood grate

• BODY: 5mm steel body

• DOOR: Open system, optional mesh screen

• MOUNT: Suspended from ceiling

• OPTIONAL: 360° rotation feature