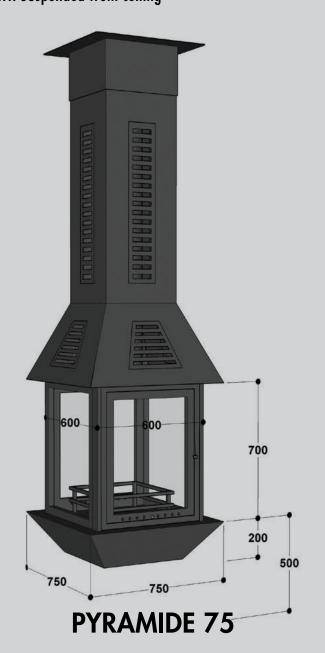

## **PYRAMIDE**

#### **TECHNICAL SPECIFICATIONS**

• FIREBOX: Cast iron firebox

BODY: Double walled steel body

• DOOR: 2 x swing open door system

• MOUNT: Suspended from ceiling

• POWER & EFFICIENCY: 10-14kW / 11-15kW -- %79 / %78

• FLUE SIZE: Ø250 mm / Ø300 mm

• DAMPER: Externally controlled chimney damper

**PYRAMIDE** 

• FIREBOX: Cast iron firebox with special wood grate

• BODY: 5mm steel body

• DOOR: Swing open door system

• MOUNT: Suspended from ceiling