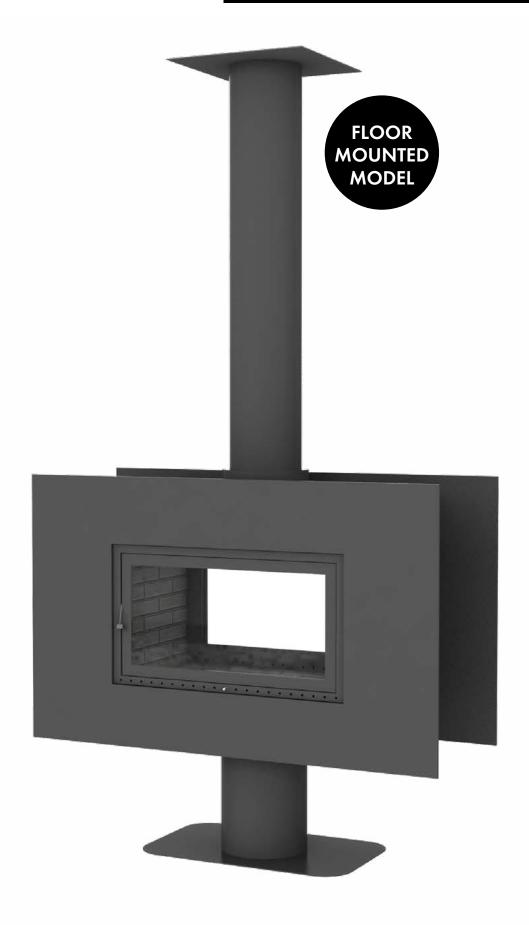

QUALITY OF MATERIAL, IMPECCABLE CRAFTSMANSHIP, AESTHETIC APERREANCE

HÜRSAN FIREPLACE, with its 41 different central fireplace models, has one of the richest product range of Europe in this area.

Our central fireplace models, which are produced with two different mounting options as sitting on the floor or suspended from the ceiling, offer many advantages to the user with their technical specifications apart from their aesthetic appearance and perfect workmanship.