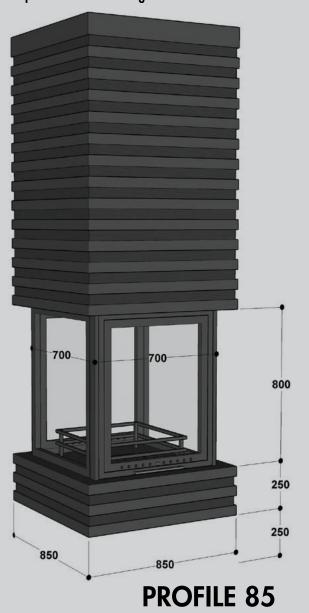

## **PROFILE**

76

#### **TECHNICAL SPECIFICATIONS**

• FIREBOX: Cast iron firebox

BODY: Double walled steel body

• DOOR: 1 x elevator + 1 x swing open glass door system

• MOUNT: Suspended from ceiling

• POWER & EFFICIENCY: 10-14 kW / 11-15 kW -- %75 / %74

• FLUE SIZE: Ø300 mm

• DAMPER: Externally controlled chimney damper

• FIREBOX: Cast iron firebox

BODY: Double walled steel body

• DOOR: 1 x elevator + 1 x swing open glass door system

• MOUNT: Suspended from ceiling