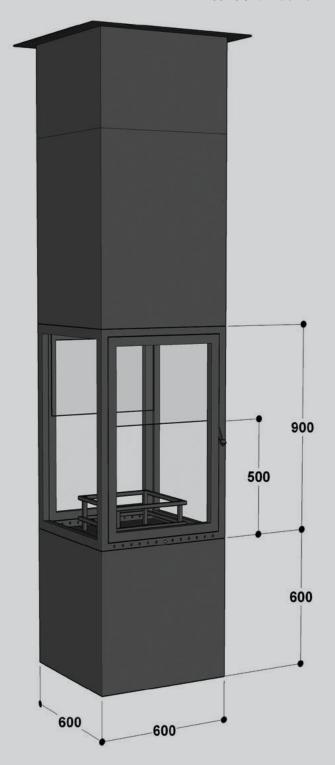

## **GLASS COVERED**

#### **TECHNICAL SPECIFICATIONS**

**GLASS COVERED** 

• FIREBOX: Cast iron firebox

• BODY: Plaster board or steel upper block; marble hearth

• DOOR: 2 x swing open, double glass door system

• MOUNT: On the floor

• POWER & EFFICIENCY: 10-14kW -- %75

• FLUE SIZE: Ø300 mm

• DAMPER: Externally controlled chimney damper