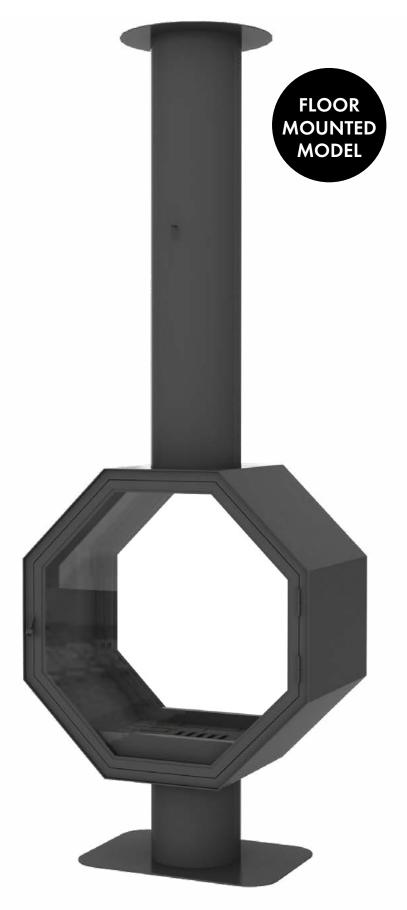

#### **TECHNICAL SPECIFICATIONS**

• FIREBOX: Cast iron firebox

• BODY: 5mm steel body

• DOOR: 2 x swing open door system

• MOUNT: Suspended from ceiling

• POWER & EFFICIENCY: 10-14kW -- %81

• FLUE SIZE: Ø250 mm

• DAMPER: Externally controlled chimney damper

• COLOUR: Black or anthracite