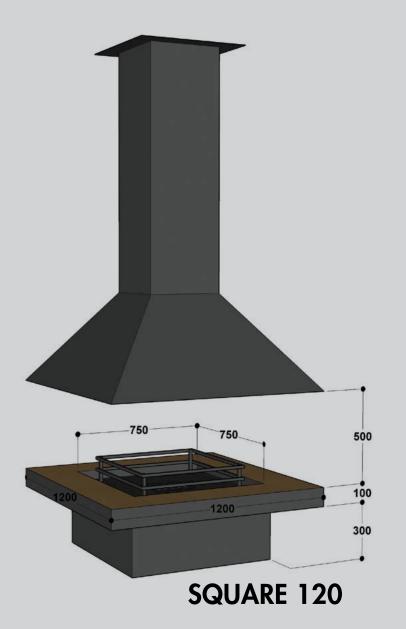

• DAMPER: Externally controlled chimney damper

**SQUARE w. GLASS 100** 

SQUARE w. GLASS 120