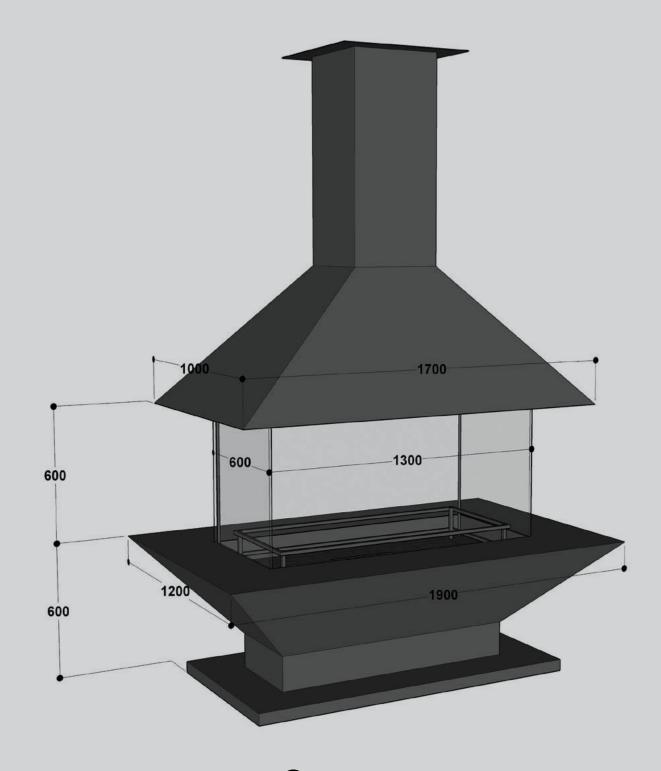

## **GLASS CENTRAL**

#### **TECHNICAL SPECIFICATIONS**

**GLASS CENTRAL** 

• FIREBOX: Mobile firebox w. wheels

• BODY: Glass fire hood, marble hearth; Plaster board or steel upper block

• DOOR: Open system

• MOUNT: Suspended from ceiling

• FLUE SIZE: Ø300 mm

• DAMPER: Externally controlled chimney damper