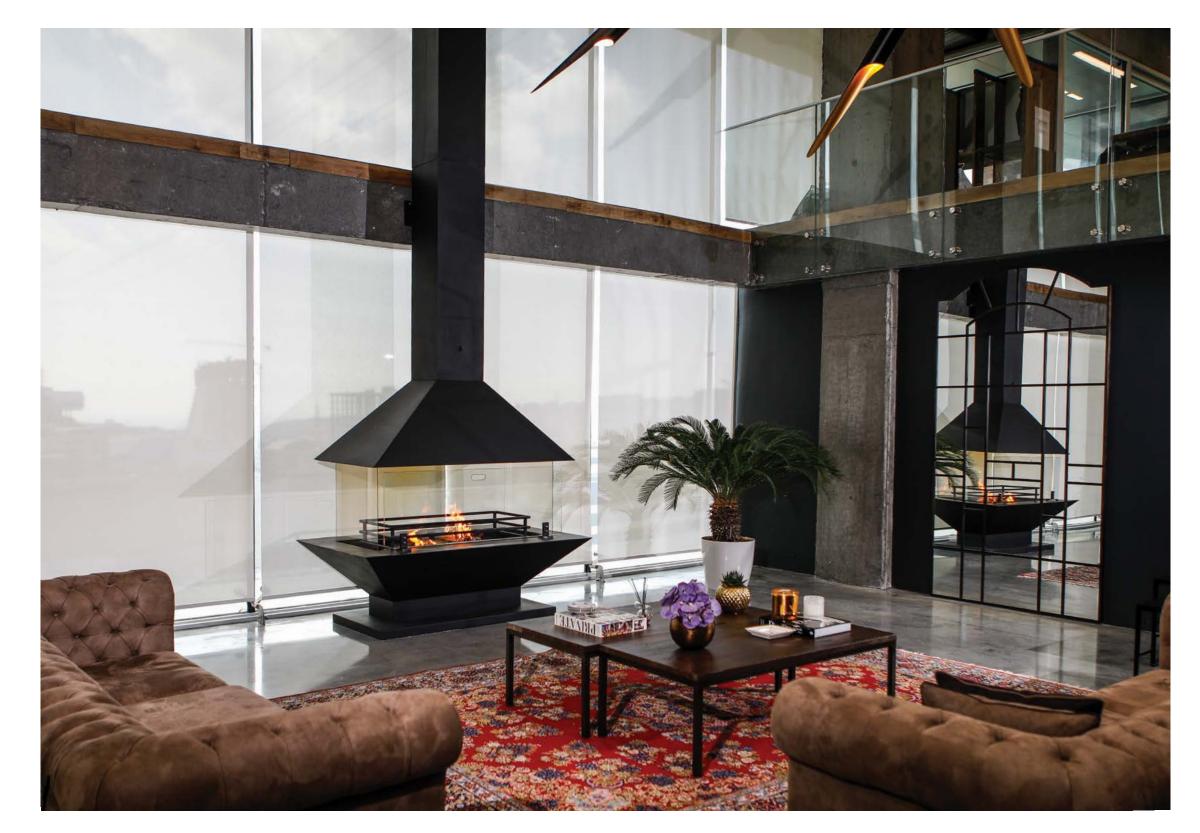

## **PANORAMIC**

#### **TECHNICAL SPECIFICATIONS**

- FIREBOX: Cast iron firebox • BODY: 5mm steel body
- DOOR: Open system
- MOUNT: Suspended from ceiling
- COLOUR: Black or Anthracite
- FLUE SIZE: Ø300 mm
- DAMPER: Externally controlled chimney damper