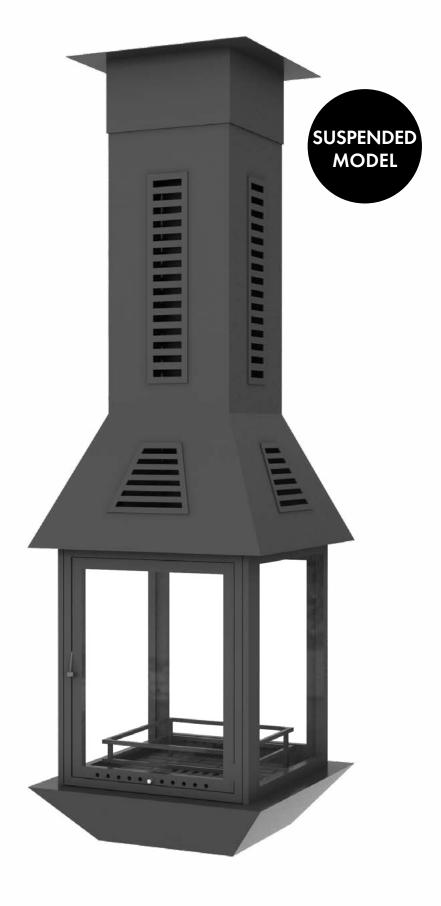

## **PYRAMIDE**

• FLUE SIZE: Ø250 mm / Ø300 mm

• DAMPER: Externally controlled chimney damper

**PYRAMIDE** 

• FIREBOX: Cast iron firebox with special wood grate

• BODY: 5mm steel body

• DOOR: Swing open door system

• MOUNT: Suspended from ceiling

• POWER: 10-12kW

• EFFICIENCY: %80

• OPTIONAL: 360° rotation feature

• FLUE SIZE: Ø200 mm

• DAMPER: Externally controlled chimney damper