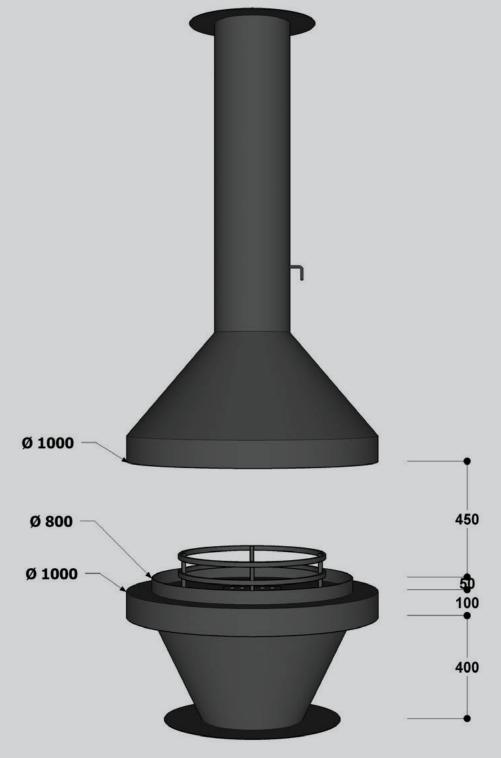

## **EKO CENTRAL**

#### **TECHNICAL SPECIFICATIONS**

• FIREBOX: Cast iron firebox

• BODY: 3mm, single wall, 3-piece modular steel body

• MOUNT: On the floor

• DOOR: 2 x swing open doors

• POWER & EFFICIENCY: 12 - 16 kW -- %81

• FLUE SIZE: Ø250 mm

• DAMPER: Externally controlled chimney damper

• COLOUR: Black or anthracite