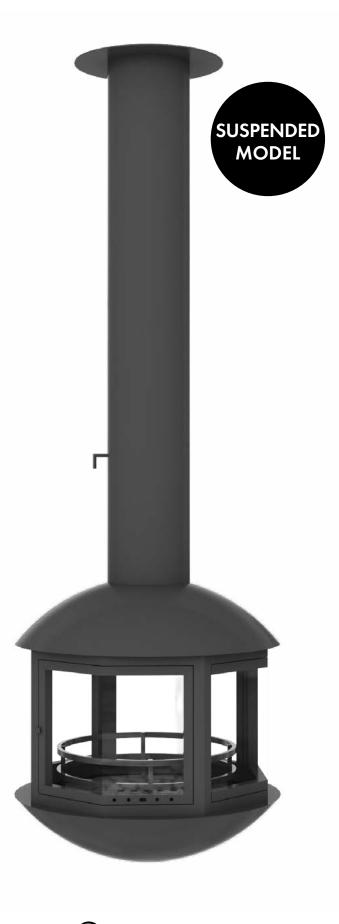

## LANTERN OCTAGON

#### **TECHNICAL SPECIFICATIONS**

• FIREBOX: Cast iron firebox

• BODY: 5mm steel body

• DOOR: 2 x swing open door system

• MOUNT: Suspended from ceiling

• POWER & EFFICIENCY: 10-14kW -- %81

• FLUE SIZE: Ø250 mm

• DAMPER: Externally controlled chimney damper

• COLOUR: Black or anthracite