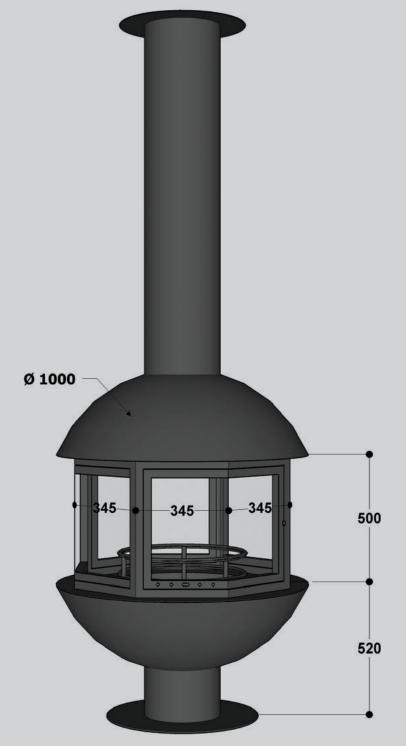

#### **TECHNICAL SPECIFICATIONS**

• FIREBOX: Cast iron firebox

• BODY: 5mm steel body

• DOOR: 2 x swing open; octagonal glass door system

• MOUNT: On the floor

• POWER & EFFICIENCY: 12-16kW -- %80

• FLUE SIZE: Ø250 mm

• DAMPER: Externally controlled chimney damper