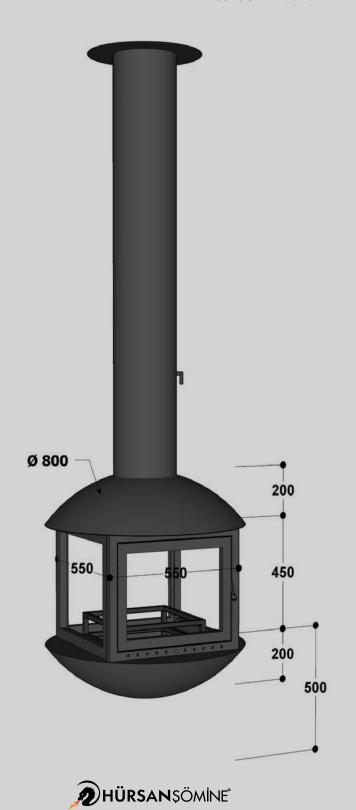

## **EKO CENTRAL**

**UFO** 

• FIREBOX: 5mm steel firebox, special wood grate

• BODY: 5mm steel body

• DOOR: Open system, optional mesh screen

• MOUNT: Suspended from ceiling

• OPTIONAL: 360° rotation feature

• FLUE SIZE: Ø200 mm

• DAMPER: Externally controlled chimney damper

**LEGO** 

• FIREBOX: Cast iron firebox

• BODY: 3 piece modular and double walled steel body

• DOOR: 2 x swing open door system

• MOUNT: On the floor