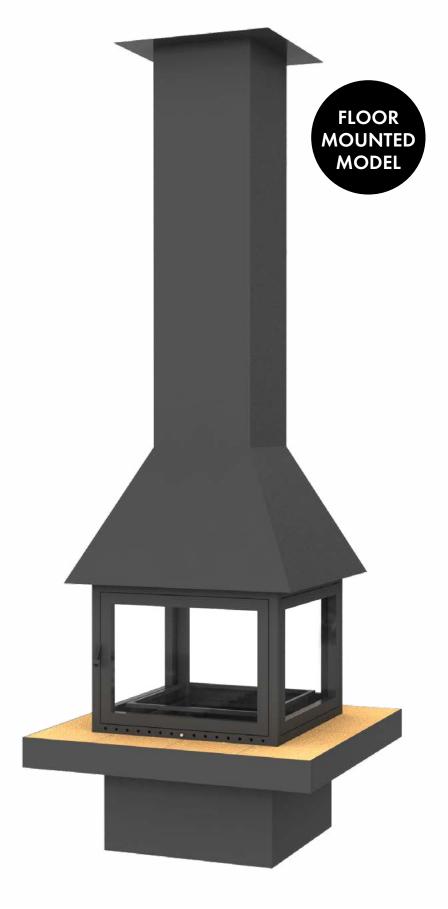

QUALITY OF MATERIAL, IMPECCABLE CRAFTSMANSHIP, AESTHETIC APERREANCE

HÜRSAN FIREPLACE, with its 41 different central fireplace models, has one of the richest product range of Europe in this area.

Our central fireplace models, which are produced with two different mounting options as sitting on the floor or suspended from the ceiling, offer many advantages to the user with their technical specifications apart from their aesthetic appearance and perfect workmanship.

#### **TECHNICAL SPECIFICATIONS**

**GLASS COVERED** 

• FIREBOX: Cast iron firebox

• BODY: Plaster board or steel upper block; marble hearth

• DOOR: 2 x swing open, double glass door system

• MOUNT: On the floor