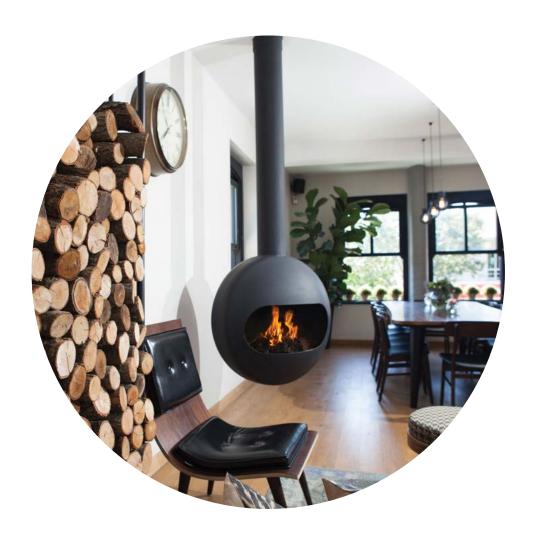

## YOUR FIREPLACE FACES YOU

Our suspended models have an optional **360° rotation feature.** By means of the bearings that are placed in the chimney, you can turn your fireplace in any direction you want, even when it is burning, and enjoy the flames from any angle in your living space.

## **EKO CENTRAL**

**UFO** 

• FIREBOX: 5mm steel firebox, special wood grate

• BODY: 5mm steel body

• DOOR: Open system, optional mesh screen

• MOUNT: Suspended from ceiling

• OPTIONAL: 360° rotation feature

• FLUE SIZE: Ø200 mm

• DAMPER: Externally controlled chimney damper

**LEGO** 

• FIREBOX: Cast iron firebox

• BODY: 3 piece modular and double walled steel body

• DOOR: 2 x swing open door system

• MOUNT: On the floor