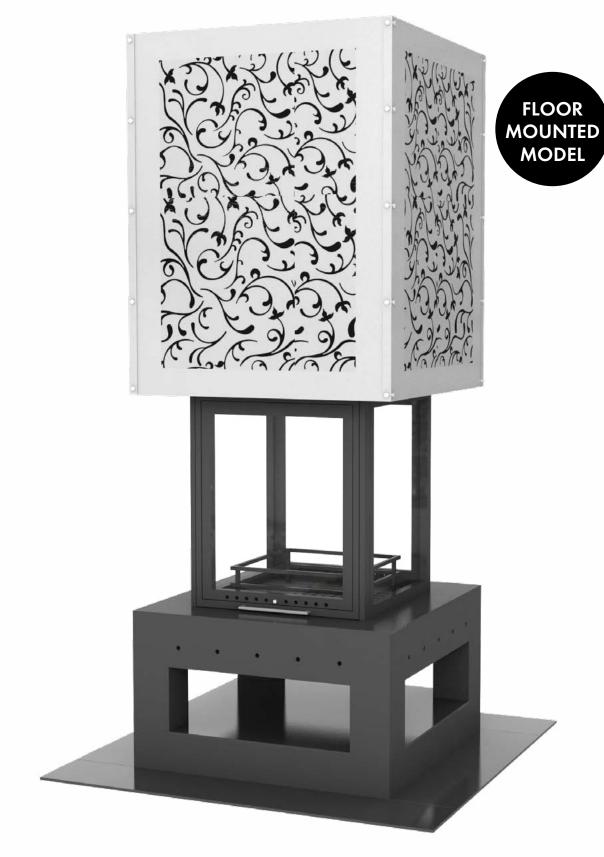

# **\* CUSTOMIZED ELEMENTS**

Hearths of our floor standing fireplaces can be built in marble, granite, natural stone, bricks or wood, depending on your preference, differring from the standard models.

## PERSONALIZED DESIGN

In addition to its extensive mass production collection, HÜRSAN FIREPLACE also offers its customers the opportunity to have a completely custom-built central fireplace.

You can combine your creative qualities with our half a century of technical knowledge and production power in fireplace manufacture and have the most suitable model for your home, work place and lifestyle.