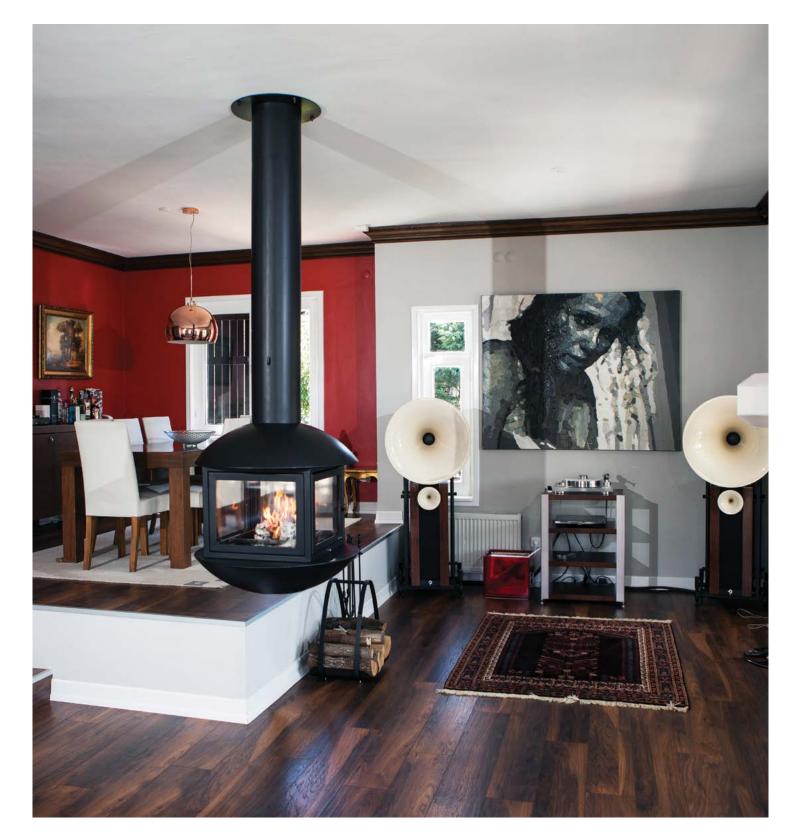

An elegant central fireplace that you will install in probably one of the most visible areas of your living space is an object that will add value to its environment even when it is not on fire.

The attraction of a powerful design combined with flawless metalwork and the magic of fire will be one of the most indispensable pleasures of your living spaces...

QUALITY OF MATERIAL, IMPECCABLE CRAFTSMANSHIP, AESTHETIC APERREANCE

HÜRSAN FIREPLACE, with its 41 different central fireplace models, has one of the richest product range of Europe in this area.

Our central fireplace models, which are produced with two different mounting options as sitting on the floor or suspended from the ceiling, offer many advantages to the user with their technical specifications apart from their aesthetic appearance and perfect workmanship.

## YOUR FIREPLACE FACES YOU

Our suspended models have an optional **360° rotation feature.** By means of the bearings that are placed in the chimney, you can turn your fireplace in any direction you want, even when it is burning, and enjoy the flames from any angle in your living space.