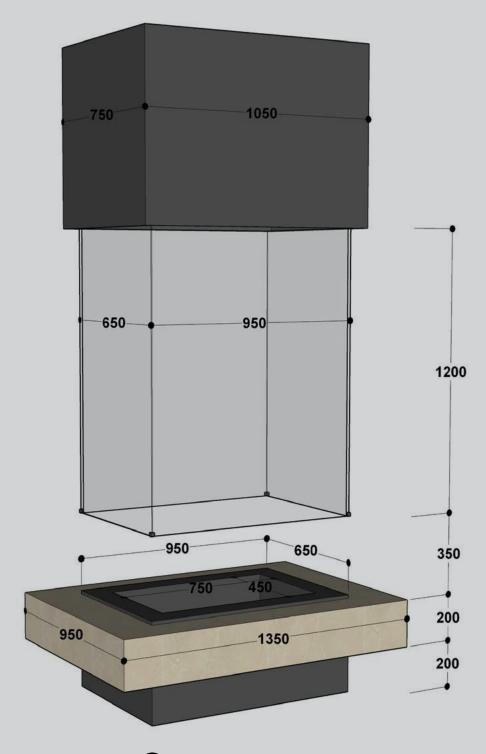

## **GLASS CENTRAL**

#### **TECHNICAL SPECIFICATIONS**

**GLASS CENTRAL** 

• FIREBOX: Mobile firebox w. wheels

• BODY: Glass fire hood, marble hearth; Plaster board or steel upper block

• DOOR: Open system

• MOUNT: Suspended from ceiling

• FLUE SIZE: Ø300 mm

• DAMPER: Externally controlled chimney damper