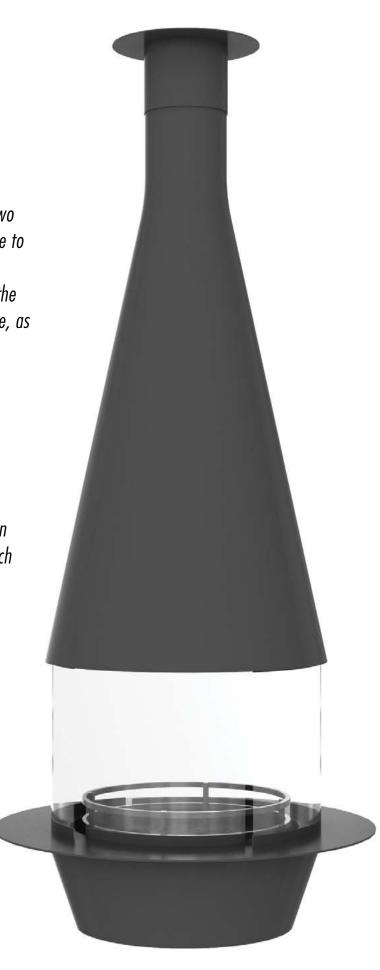

# \* AESTHETIC AND FUNCTIONAL GLASS SYSTEM

Our 360-degree glass covers are made up of 4 pieces of curved glass joined together; while two of these are fixed, the other two can move side to side thanks to a hidden slide rail system.

This slide rail system provides convenience to the user in cases of adding wood or intervening fire, as well as cleaning up the glass or ash.

# **\* UNINTERRUPTED**FIRE JOY

In addition, there are no metal frames visible in the joints of our 360° glass cover system, which means a continuous vista of flames from any angle that sees the fireplace in the room.