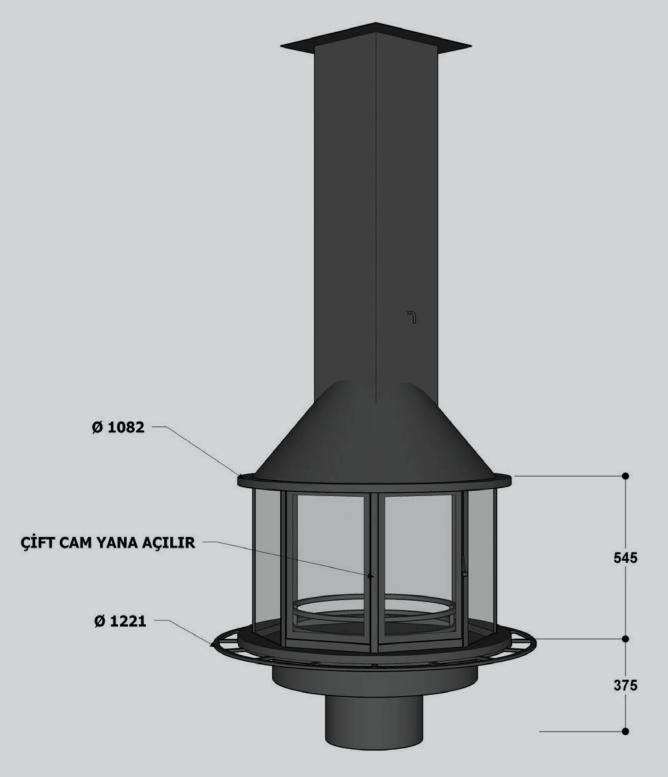

## OCTAGON A

#### **TECHNICAL SPECIFICATIONS**

375

• FIREBOX: Cast iron firebox • POWER & EFFICIENCY: 12-16kW -- %80 • BODY: 5mm steel body • FLUE SIZE: Ø300 mm • DOOR: Octagonal, elevator glass door system • DAMPER: Externally controlled chimney damper • MOUNT: Suspended from ceiling • COLOUR: Black or Anthracite min.4000 Ø 1082 545 500 Ø 1221