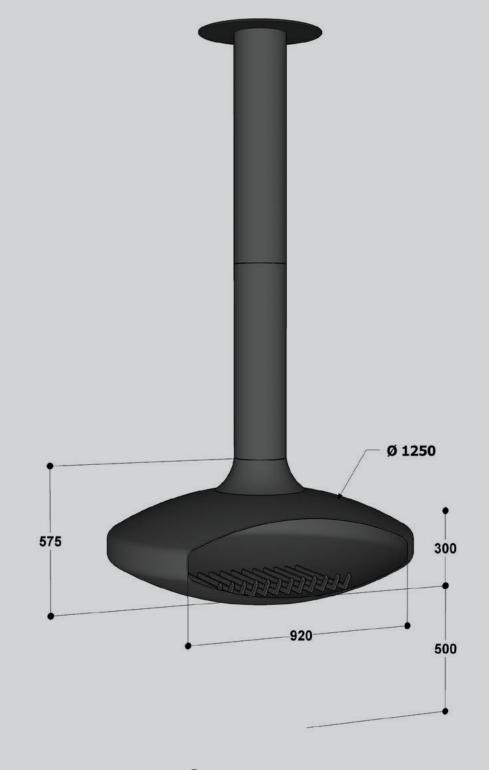

## YOUR FIREPLACE FACES YOU

Our suspended models have an optional **360° rotation feature.** By means of the bearings that are placed in the chimney, you can turn your fireplace in any direction you want, even when it is burning, and enjoy the flames from any angle in your living space.

## **EKO CENTRAL**

**UFO** 

• FIREBOX: 5mm steel firebox, special wood grate

• BODY: 5mm steel body

• DOOR: Open system, optional mesh screen

• MOUNT: Suspended from ceiling

• OPTIONAL: 360° rotation feature