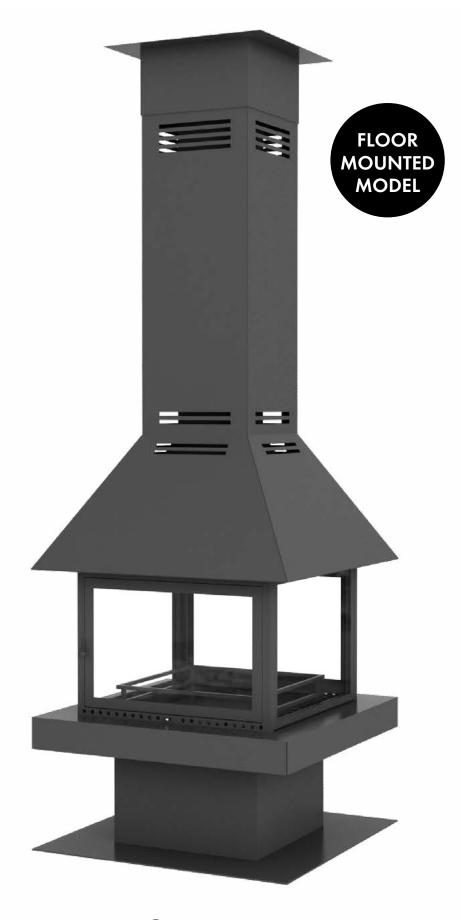

• FLUE SIZE: Ø200 mm

• DAMPER: Externally controlled chimney damper

**LEGO** 

• FIREBOX: Cast iron firebox

• BODY: 3 piece modular and double walled steel body

• DOOR: 2 x swing open door system

• MOUNT: On the floor

• POWER & EFFICIENCY: 12–16 kW / 14–18 kW -- %84 / %81

• FLUE SIZE: Ø250 mm / Ø300 mm

• DAMPER: Externally controlled damper