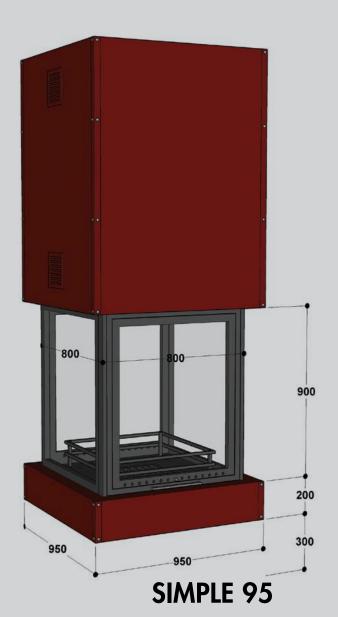

• POWER & EFFICIENCY: 10-14 kW / 11-15 kW -- %75 / %74

• FLUE SIZE: Ø300 mm

• DAMPER: Externally controlled chimney damper

• COLOUR: Electrostatic painted body in any colour you like

**SIMPLE** 

ECHNICAL SPECIFICATION

• FIREBOX: Cast iron firebox

BODY: Double walled steel body

• DOOR: 1 x elevator + 1 x swing open glass door system

• MOUNT: On the floor

• POWER & EFFICIENCY: 10-14 kW / 11-15 kW -- %75 / %74

• FLUE SIZE: Ø300 mm