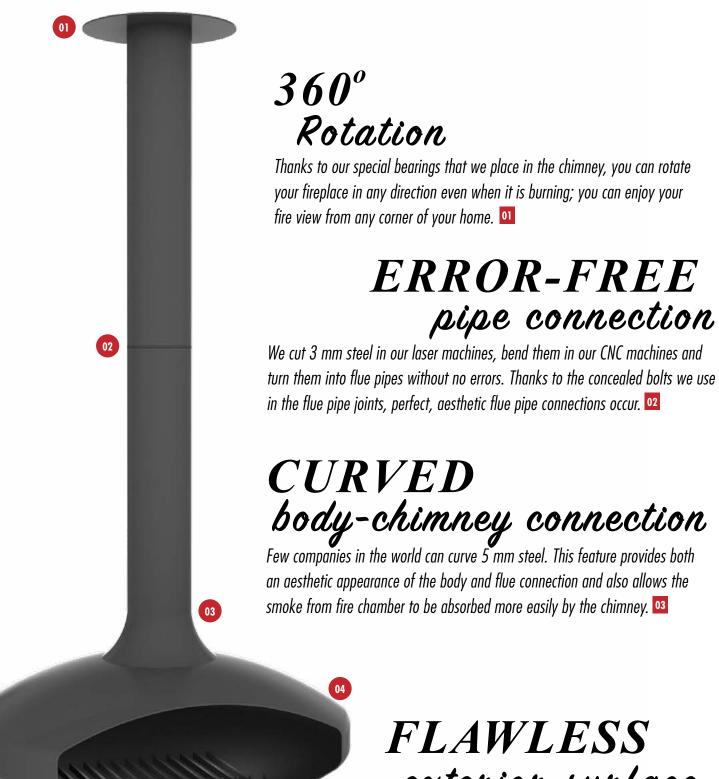

## YOUR FIREPLACE FACES YOU

Our suspended models have an optional **360° rotation feature.** By means of the bearings that are placed in the chimney, you can turn your fireplace in any direction you want, even when it is burning, and enjoy the flames from any angle in your living space.

With this feature, you can pull the firebox aside and easily clean the glasses of the fireplace.

exterior surface

Thanks to the polishing/sanding application on 5 mm steel, we

Ihanks to the polishing/sanding application on 5 mm steel, we ensure a perfect surface quality and we cover this surface with the fireproof paints of German Weilburger, one of the best surface coating/paint brands in the world. The result is excellent.