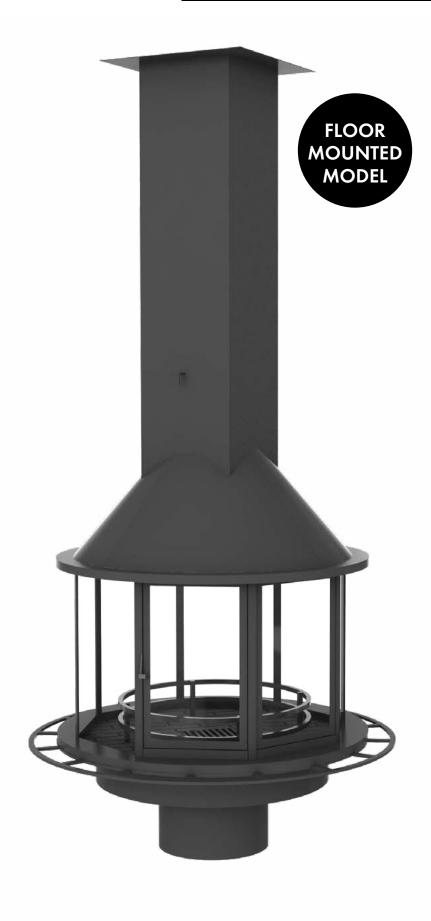

## OCTAGON A

#### **TECHNICAL SPECIFICATIONS**

375

• FIREBOX: Cast iron firebox • POWER & EFFICIENCY: 12-16kW -- %80 • BODY: 5mm steel body • FLUE SIZE: Ø300 mm • DOOR: Octagonal, elevator glass door system • DAMPER: Externally controlled chimney damper • MOUNT: Suspended from ceiling • COLOUR: Black or Anthracite min.4000 Ø 1082 545 500 Ø 1221