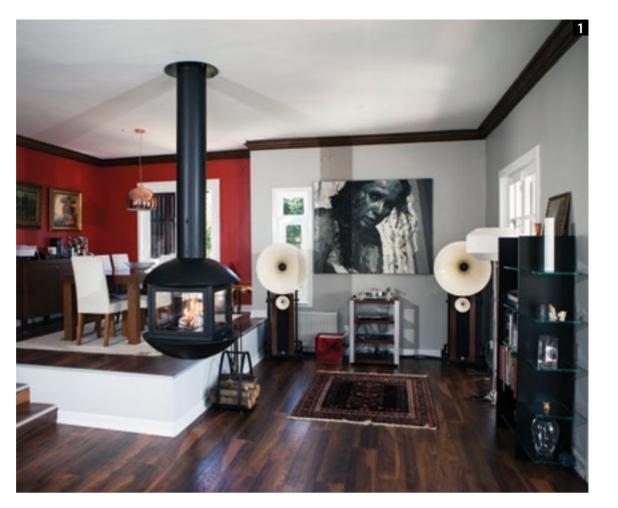

'Afyon White' Marble Hand Engraved Body and Curved Legs, Classical Style Fireplace Surround.

Steel Body and Chimney, Cast Iron Firebox, Suspended, Custom Design Central Fireplace.

CIVILI MERCE

## CENTRAL FIREPLACES

360 Degree Rotating Steel Body, Suspended Open System, Custom Design Central Fireplace.

360 Degree Rotating Steel Body, Swing Open Glass Door System, Cast Iron Firebox, Suspended, 'DROPLET' Model Central Fireplace.