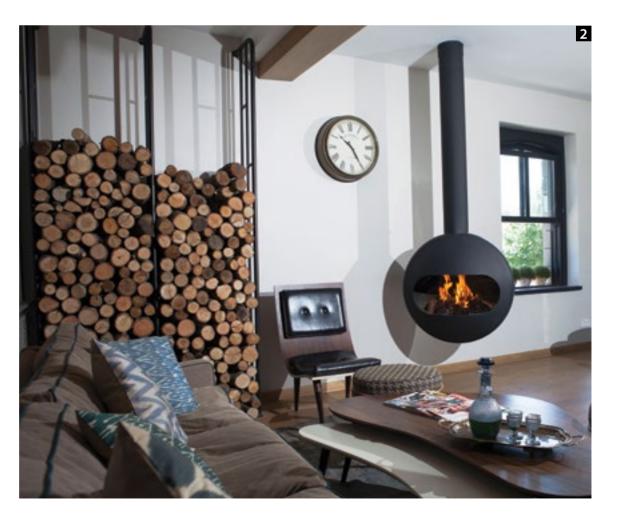

## CENTRAL FIREPLACES

360 Degree Rotating Steel Body, Suspended Open System, Custom Design Central Fireplace.

360 Degree Rotating Steel Body, Swing Open Glass Door System, Cast Iron Firebox, Suspended, 'DROPLET' Model Central Fireplace.

360 Degree Rotating Steel Body, Suspended, Open System, 'UFO' Model Central Fireplace.

**1** Four Side Glass, Steel Body and Chimney, Cast Iron Firebox, Suspended, 'Lantern' Model Central Fireplace. **2** 360 Degree Rotating Steel Body, Suspended, Open System, 'ELIPSE' Model Central Fireplace.