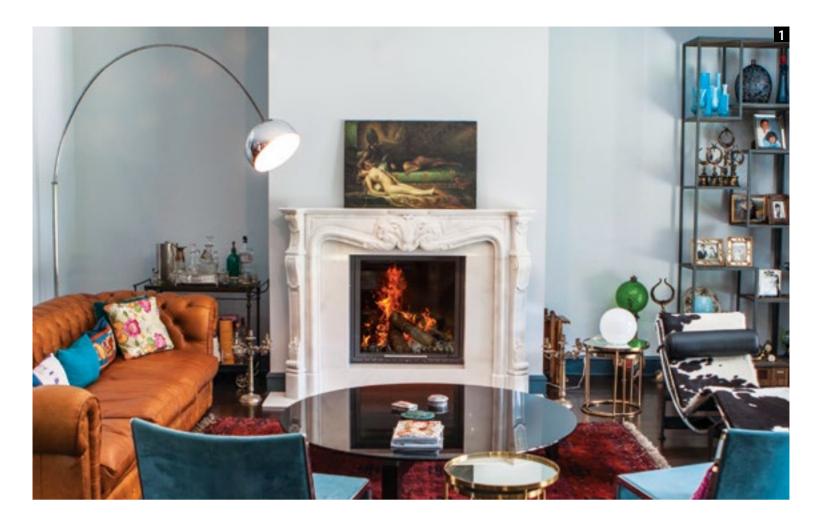

acing and Hearth, Classical Style Fireplace Surround.

12-1-1-

HSHC 110, Cast Iron, Lifting Glass Door System, Conical Fireplace Insert.

'Basalt' Stone Hand Engraved Body, 'Ocean Stone' Natural Stone Facing, Hearth, Classical Style Fireplace Surround.







**HSHC 90,** Cast Iron, Lifting Glass Door System, Conical Fireplace Insert. 'Ora Venato' Marble Hand Engraved, Classical Style Fireplace Surround. **2** HSHC 110, Cast Iron, Lifting Glass Door System, Conical Fireplace Insert. Küfeki Stone Hand Engraved Body, Facing and Hearth Classical Style Fireplace Surround.





**HSHC 110,** Cast Iron, Lifting Glass Door System, Conical Fireplace Insert.

Afyon White Marble Hand Engraved Body and Curved Legs; 'Alexandra Black' Marble Facing and Hearth, Classical Style Fireplace Surround.

11



**HGYC 80 TA,** Fire Bricks, Lifting Glass Door System, Square Fireplace Insert.

'Afyon White' Marble Hand Engraved Body and Curved Legs, Classical Style Fireplace Surround. **2** HSHC 130, Cast Iron, Lifting Glass Door System, Conical Fireplace Insert.

'Afyon White' Marble Hand Engraved Body and Curved Legs, Classical Style Fireplace Surround.





Steel Body and Chimney, Cast Iron Firebox, Suspended, Custom Design Central Fireplace.

CIVILI MERCE

## CENTRAL FIREPLACES



360 Degree Rotating Steel Body, Suspended Open System, Custom Design Central Fireplace.





360 Degree Rotating Steel Body, Swing Open Glass Door System, Cast Iron Firebox, Suspended, 'DROPLET' Model Central Fireplace.



360 Degree Rotating Steel Body, Suspended, Open System, 'UFO' Model Central Fireplace.