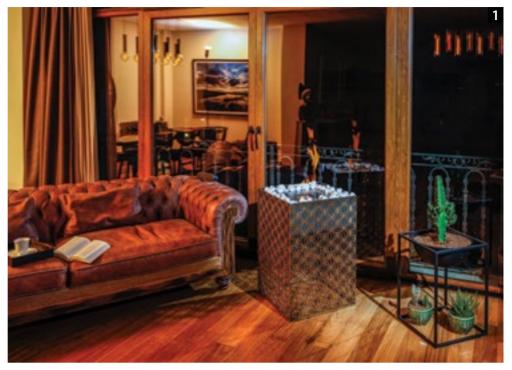

# BIO ETHANOL FIREPLACES

**HBRH 175,** Steel Insert and Planika Smokeless, Flueless, Remote Controlled, Liquid Fuel Fireplace. 'Noisette Grigio' Marble Facing Model Fireplace Surround. **2 HBRH 110,** Steel Insert and HBR 70 Liquid Fuel Bio Ethanol Burner. Metal Facing Model, Modern Style Fireplace Surround.

HBRH 240, Steel Insert and Planika Smokeless, Flueless, Remote Controlled, Liquid Fuel Fireplace.

'Sea Spakle' Marble Floor-to-Ceiling Cladding Model Fireplace Surround.

Custom Design Seljuq Model, Aged Brass Coating over Steel Body, HBRK 30 Bio Ethanol Fireplace. 2 Custom Design Chalice Model, Silver Coating over Steel Body HBRY 30 Bio Ethanol Fireplace.