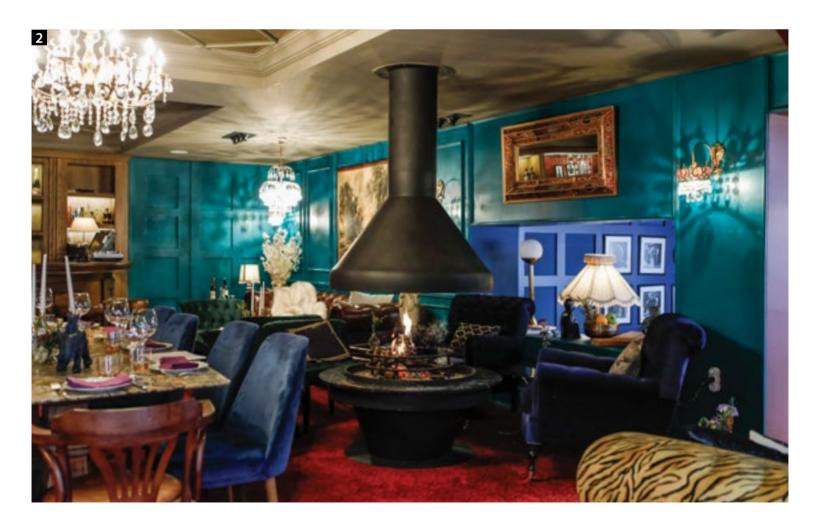

## CENTRAL FIREPLACES

360 Degree Rotating Steel Body, Suspended Open System, Custom Design Central Fireplace.

360 Degree Rotating Steel Body, Swing Open Glass Door System, Cast Iron Firebox, Suspended, 'DROPLET' Model Central Fireplace.

360 Degree Rotating Steel Body, Suspended, Open System, 'UFO' Model Central Fireplace.

**1** Four Side Glass, Steel Body and Chimney, Cast Iron Firebox, Suspended, 'Lantern' Model Central Fireplace. **2** 360 Degree Rotating Steel Body, Suspended, Open System, 'ELIPSE' Model Central Fireplace.

Vitro Ceramic Glass and Metal Chimney Hood; Cast Iron Firebox, 'Absolute Black' Granite Hearth, Custom Design Central Fireplace.

Vitro Ceramic Glass and Marble Chimney Hood; Cast Iron Firebox, Marble Hearth, Custom Design Central Fireplace.

Steel Chimney Hood, Curved Vitro Ceramic Glass, Bio Burner, 'Tundra Grey' Marble and Wood Hearth, 'FUNNEL' Model Central Fireplace. 2 Steel Body, Cast Iron Firebox, Suspended Hood, Open System, 'CUP' Model Central Fireplace.

1 Steel Body and Chimney, Cast Iron Firebox, Custom Design Central Fireplace.

2 Steel Hood and Chimney, Four Sides Vitro Ceramic Glass, Cast Iron Firebox, Cultured Stone Bottom Cladding, 'LEGO' Model Central Fireplace.