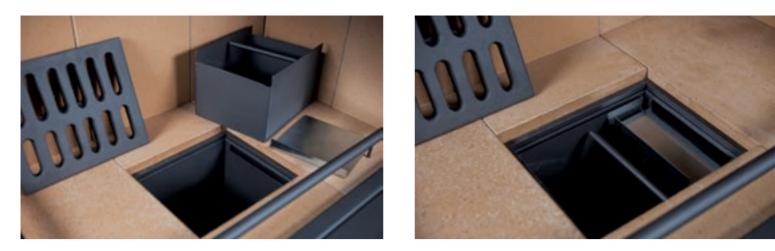

Recessed **ash bucket,** which allows for practical cleaning of the insert and eliminates the metal thickness created by the ash collectors in the front view of the inserts.