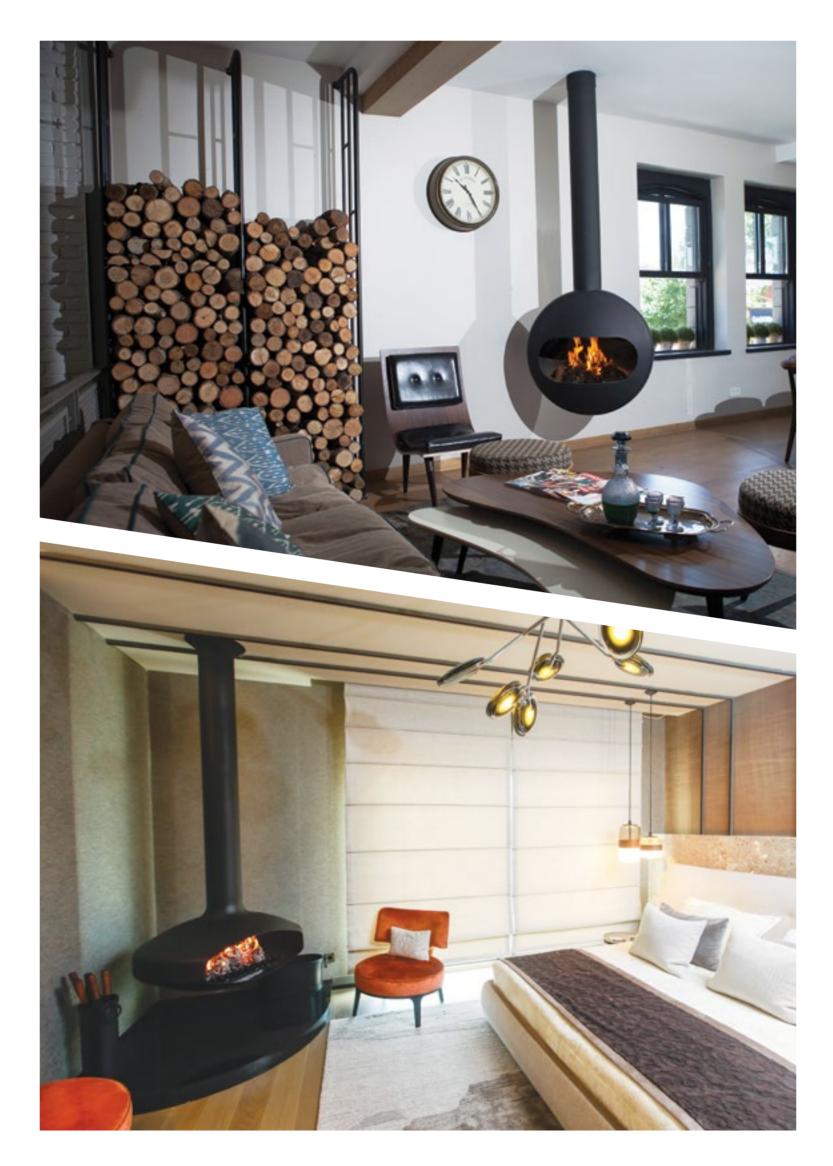

# CENTRAL FIREPLACES

Hürsan Central Fireplaces can heat up to 200 m<sup>2</sup> depending on the capacity of the selected model. They come in two different mounting options, fixed to the ground and suspended in the air.

- In our central fireplaces, German Schott brand vitroceramic glassware, resistant to 800 ° C high temperature and fire, is used; presented in two different options as lifting or swing open glass door system.
- They are produced with cast iron or top quality fire brick burning chamber options compliant with EU standards.
- Many of our central fireplace models come with a double walled body, cold air inlet hot air outlet grill, smoke collection hood, ash collector, mechanical chimney flap and combustion rate adjustment slider.
- Custom production in desired design and size is possible.