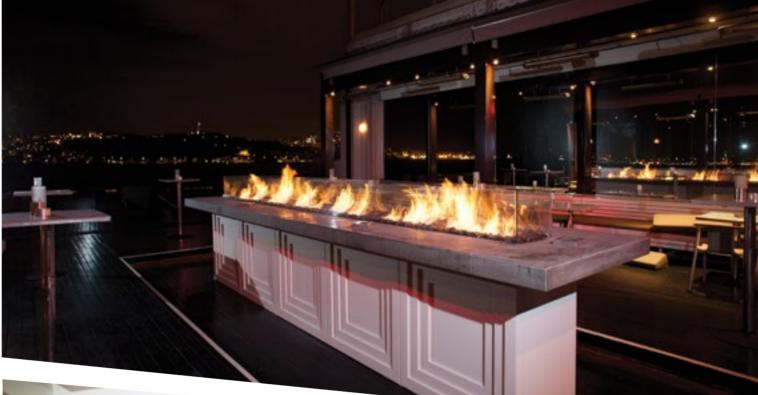

'Afyon White' Marble Hand Engraved Body and Curved Legs, Classical Style Fireplace Surround.

Steel Body and Chimney, Cast Iron Firebox, Suspended, Custom Design Central Fireplace.

CIVILI MERCE

## CENTRAL FIREPLACES

360 Degree Rotating Steel Body, Suspended Open System, Custom Design Central Fireplace.

360 Degree Rotating Steel Body, Swing Open Glass Door System, Cast Iron Firebox, Suspended, 'DROPLET' Model Central Fireplace.