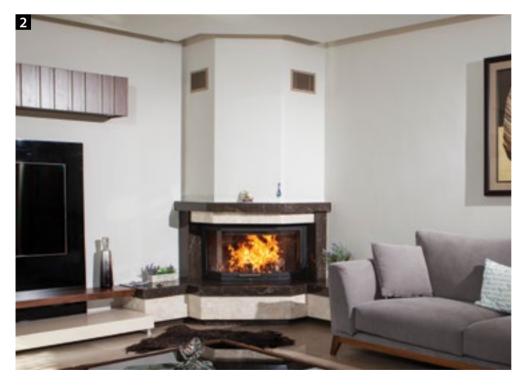

**HKHC 110,** Cast Iron, Lifting Glass Door System, Linear Fireplace Insert.

Cultured Stone Floor-to-Ceiling Cladding and Niche, Rustic Style Fireplace Surround.

## RUSTIC FIREPLACES

L

HSHC 130, Cast Iron, Lifting Glass Door System, Conical Fireplace Insert.

'Ocean Stone' Natural Stone Facing and Hearth, Cultured Stone Cladding, Rustic Style Fireplace Surround.

**1** HSHC 130, Cast Iron, Lifting Glass Door System, Conical Fireplace Insert. Cultured Stone Floor-to-Ceiling Cladding, Wooden Mantel, Rustic Style Fireplace Surround. **2** Liseo L 7, Cast Iron, Swing Open Glass Door System Fireplace Insert.