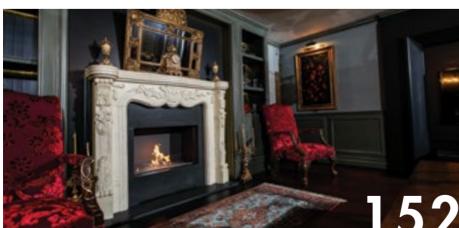

## RUSTIC FIREPLACES

L

HSHC 130, Cast Iron, Lifting Glass Door System, Conical Fireplace Insert.

'Ocean Stone' Natural Stone Facing and Hearth, Cultured Stone Cladding, Rustic Style Fireplace Surround.

**1** HSHC 130, Cast Iron, Lifting Glass Door System, Conical Fireplace Insert. Cultured Stone Floor-to-Ceiling Cladding, Wooden Mantel, Rustic Style Fireplace Surround. **2** Liseo L 7, Cast Iron, Swing Open Glass Door System Fireplace Insert.

Cultured Stone Cladding 'Absolute Black' Granite Hearth and Mantel, Wood Holder, Rustic Style Fireplace Surround.

HSHC 90, Cast Iron, Lifting Glass Door System, Conical Fireplace Insert.

Polished Natural Slate Stone Cladding, Hearth and Mantel, Rustic Style Fireplace Surround.