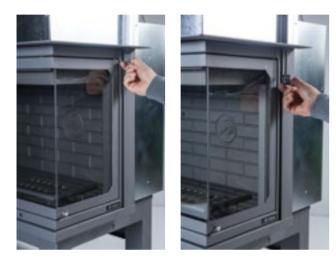

- High Heat Capacity
- Puncture Proof
- Crack Proof
- No Deformation

Most advanced and durable **lifting door system** in the world. Our step-tronic rail system enables full open, half open and closed usage. With the special ball bearings, you can move the glass door of your fireplace up and down with a single finger even when it is burning.

#### **Double function glass door system.**

In addition to lifting glass door system that moves vertically, they can also

#### swing open.

This side opening system enables easy cleaning of the glass doors.

German Schott Robax brand, heat and fire resistant to 800°C, 4mm thick, **vitro ceramic glass.** 

- Does not break or crack with heat differentials
- Heat-permeable