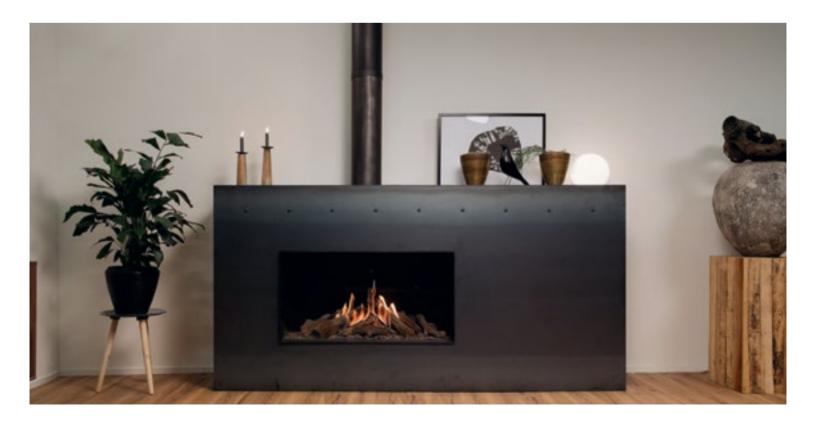

### HBRH 110, Steel Insert and HBR 70 Liquid Fuel Bio Ethanol Burner.

'Küfeki' Taşından El Oyması Gövdeli ve Üst Tablalı; 'Ocean Stone' Doğal Taşından Ağız Çerçeveli ve Alt Tablalı Klasik Tarzlı Şömine Dış Giydirmesi.

# BIO ETHANOL FIREPLACES

**HBRH 175,** Steel Insert and Planika Smokeless, Flueless, Remote Controlled, Liquid Fuel Fireplace. 'Noisette Grigio' Marble Facing Model Fireplace Surround. **2 HBRH 110,** Steel Insert and HBR 70 Liquid Fuel Bio Ethanol Burner. Metal Facing Model, Modern Style Fireplace Surround.