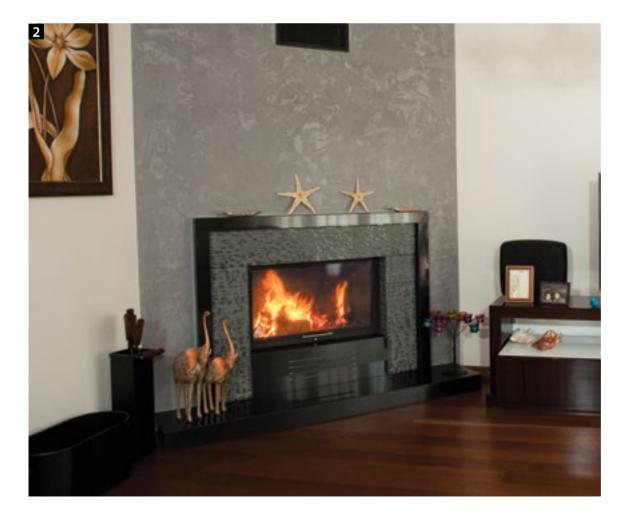

ed Wood Holder, Wooden Mantel, Modern Style Fireplace Surround.







HKHC 150, Cast Iron, Lifting Glass Door System, Linear Fireplace

Insert.











**1** HSHC 90, Cast Iron, Lifting Glass Door System, Conical Fireplace Insert. 'Caramel Grey' Marble Body, Hearth, Modern Style

Fireplace Surround.

**2** HSHC 90, Cast Iron, Lifting Glass Door System, Conical Fireplace Insert.

Natural Limra Stone, Frame Type, Modern Style Fireplace Surround.







**HKHC 90,** Cast Iron, Lifting Glass Door System, Linear Fireplace Insert. 'Ocean Stone' Natural Stone Body, Hearth and Stepped Mantel, Modern Style Fireplace Surround. **2** HSHC 90, Cast Iron, Lifting Glass Door System, Conical Fireplace Insert. 'Absolute Black' Granite Chiselled Body, Straight Hearth, Modern Style Fireplace Surround.







HSHC 90, Cast Iron, Lifting Glass Door System, Conical Fireplace Insert. 'Ocean Stone' Natural Stone Facing and Hearth, Modern Style Fireplace Surround.



-11 8

HSHC 90, Cast Iron, Lifting Glass Door System, Conical Fireplace Insert. Natural Limra Stone Body 'Caramel Grey' Marble Facing and Hearth, Demi Classical Style Fireplace Surround.

See.

## DEMI-CLASSIC FIREPLACE



**1** Liseo L9, Cast Iron, Swing Open Glass Door System Fireplace Insert.

'Natural Limra' Stone Body, Hearth, Demi Classical Style Fireplace Surround. **2** HGYC 80 A, Cast Iron, Lifting Glass Door System, Square Fireplace Insert.

'Afyon White' Marble Body, Hearth. Demi Classical Style Fireplace Surround.





HKHC 90, Cast Iron, Lifting Glass Door System, Linear Fireplace Insert.

Natural Limra Stone Body, 'O