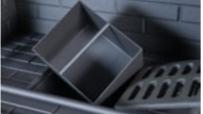

Recessed **ash bucket,** which allows for practical cleaning of the insert and eliminates the metal thickness created by the ash collectors in the front view of the inserts.