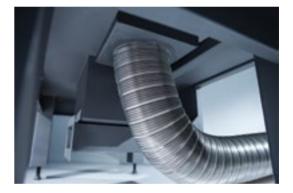

- No decolouration
- No smells
- No blisters

Fresh air intake channel, improves combustion efficiency.

- Optionally, a flexible pipe connection is provided to ensure clean air transfer from the outside or the air can be sucked in from the room environment via the heat chamber vents by leaving the duct open.
- Both ways, oxygen is transferred directly under the fire and a more efficient combustion is achieved.

#### **Optional double-wall galvanized coating**

for collecting the heat generated by the insert in the chamber created above the fire and directly transferring it into the room.

- In particular, it facilitates direct heat transfer to the room behind the fireplace wall or the one straight upstairs from where the insert is.
- Heat transfer is provided by flexible transfer pipes which are installed in the upper part of the insert.