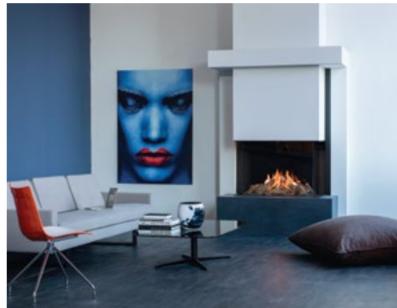

'Afyon White' Marble Hand Engraved Body and Curved Legs, Classical Style Fireplace Surround.

Steel Body and Chimney, Cast Iron Firebox, Suspended, Custom Design Central Fireplace.

CIVILI MERCE

## CENTRAL FIREPLACES

360 Degree Rotating Steel Body, Suspended Open System, Custom Design Central Fireplace.

360 Degree Rotating Steel Body, Swing Open Glass Door System, Cast Iron Firebox, Suspended, 'DROPLET' Model Central Fireplace.