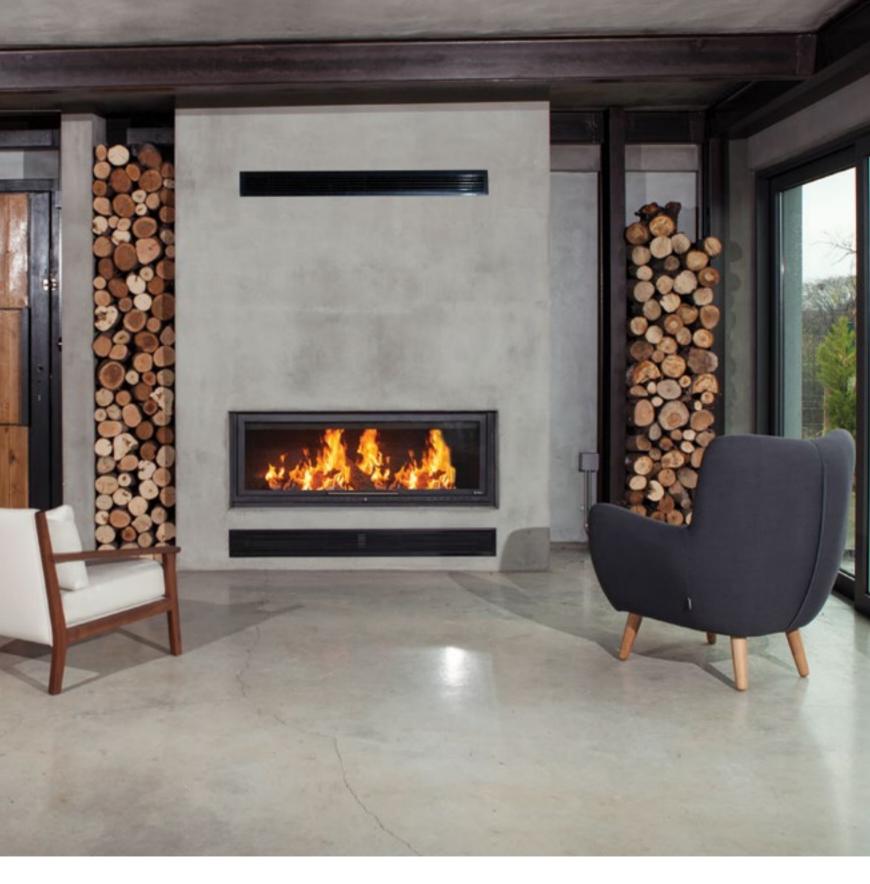

HKHC 150,** Cast Iron, Lifting Glass Door System, Linear Fireplace Insert. 'Ocean Stone' Natural Stone Body, Modern Style Fireplace Surround.

**3 HKHC 130,** Cast Iron, Lifting Glass Door System, Linear Fireplace Insert. 'Absolute Black' Granite Hearth, incl. Wood Holder, Modern Style, Fireplace Surround.











**HKHC 90,** Cast Iron, Lifting Glass Door System, Linear Fireplace Insert.

Natural Limra Stone Body and Mantel; 'Ocean Stone' Natural Stone Facing and Hearth, Modern Style Fireplace Surround. **2 HSHC 110,** Cast Iron, Lifting Glass Door System, Conical Fireplace Insert.

'Crema Royal' Beige Marble Body, Left and Right Side Extended Wood Holder, Wooden Mantel, Modern Style Fireplace Surround.







HKHC 150, Cast Iron, Lifting Glass Door System, Linear Fireplace

Insert.











**1** HSHC 90, Cast Iron, Lifting Glass Door System, Conical Fireplace Insert. 'Caramel Grey' Marble Body, Hearth, Modern Style

Fireplace Surround.

**2** HSHC 90, Cast Iron, Lifting Glass Door System, Conical Fireplace Insert.

Natural Limra Stone, Frame Type, Modern Style Fireplace Surround.







**HKHC 90,** Cast Iron, Lifting Glass Door System, Linear Fireplace Insert. 'Ocean Stone' Natural Stone Body, Hearth and Stepped Mantel, Modern Style Fireplace Surround. **2** HSHC 90, Cast Iron, Lifting Glass Door System, Conical Fireplace Insert. 'Absolute Black' Granite Chiselled Body, Straight Hearth, Modern Style Fireplace Surround.







HSHC 90, Cast Iron, Lifting Glass Door System, Conical Fireplace Insert. 'Ocean Stone' Natural Stone Facing and Hearth, Modern Style Firepla