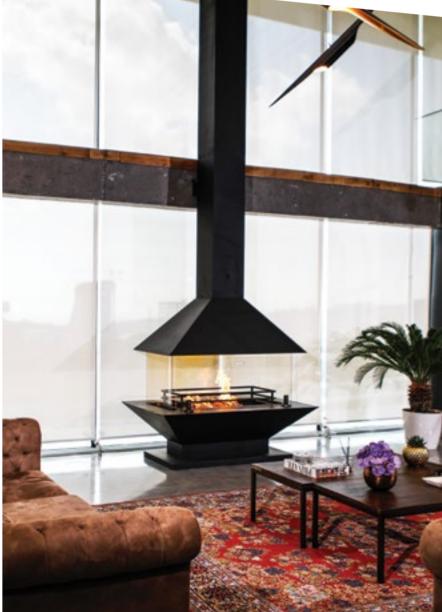

'Afyon White' Marble Hand Engraved Body and Curved Legs, Classical Style Fireplace Surround.

Steel Body and Chimney, Cast Iron Firebox, Suspended, Custom Design Central Fireplace.

CIVILI MERCE

## CENTRAL FIREPLACES

360 Degree Rotating Steel Body, Suspended Open System, Custom Design Central Fireplace.

360 Degree Rotating Steel Body, Swing Open Glass Door System, Cast Iron Firebox, Suspended, 'DROPLET' Model Central Fireplace.