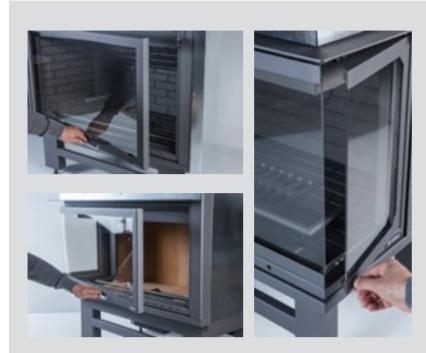

#### **Double function glass door system.**

In addition to lifting glass door system that moves vertically, they can also

#### swing open.

This side opening system enables easy cleaning of the glass doors.

German Schott Robax brand, heat and fire resistant to 800°C, 4mm thick, **vitro ceramic glass.** 

- Does not break or crack with heat differentials
- Heat-permeable

**Air adjustment slider** controls the amount of oxygen entering into the reservoir, adjusting the combustion rate and minimizing the contact of the flame with the glass, helps the glass stay clean longer.

#### **Protection barrier**

prevents burning firewood tumbling and damaging the glass or wood falling out on open use. Made from full iron, custom ordered as straight or flame shaped.

• Can be disassembled.