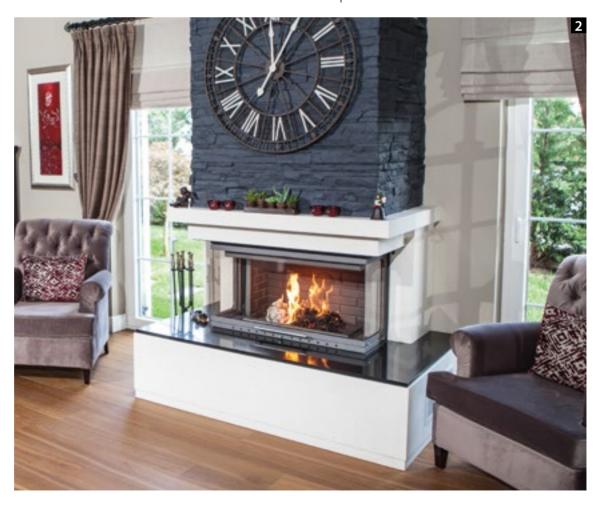

## TWO and THREE SIDED FIREPLACES

**1** HDKU 125, Framed Corners, Cast Iron, Lifting Glass Door, 3 Sided Fireplace Insert.

**2** HDKU 105, Framed Corners, Cast Iron, Lifting Glass Door, 3 Sided Fireplace Insert. Natural Limra Stone Body, Wooden Shelves, Fireplace surround.

HDKU 105, Framed Corners, Cast Iron, Lifting Glass Door, 3 Sided Fireplace Insert. 'Ora Venato' Marble Body, Fireplace Surround.

H2HC 110 T, Fire Bricks, Lifting Glass Door, 2 Sided Fireplace Insert.

**HDKU 105,** Framed Corners, Cast Iron, Lifting Glass Door, 3 Sided Fireplace Insert.

Natural Limra Stone Body, Hearth Extended to Sides, Fireplace Surround.

**H2HC 110,** Cast Iron, Lifting Glass Door, 2 sided Fireplace Insert.

**2** H2HC 200, Cast Iron, Lifting Glass Door, 2 sided Fireplace Insert.