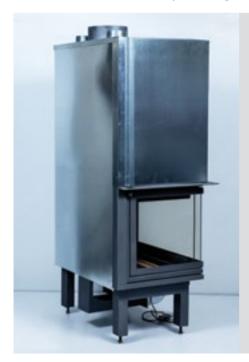

# HOW DOES HÜRSAN FIREPLACE

Hürsan Fireplace inserts are produced in two main categories with **cast iron or fire bricks.** In our cast iron inserts, we use 14 mm thick, GG22 quality, crude iron; resistant to high heat and flames. Inserts with fire bricks are 3 cm thick, 44cm x 22cm, solid, high heat and flame resistant, 1st class, natural fire bricks.

- High Heat Capacity
- Puncture Proof
- Crack Proof
- No Deformation

Most advanced and durable **lifting door system** in the world. Our step-tronic rail system enables full open, half open and closed usage. With the special ball bearings, you can move the glass door of your fireplace up and down with a single finger even when it is burning.