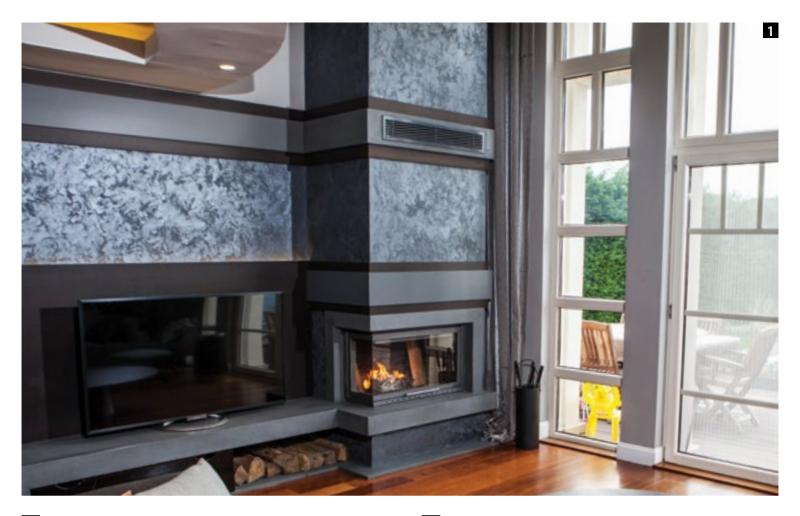

**HSHC 130,**Cast Iron, Lifting Glass Door System, Conical Fireplace Insert.

'Caramel Grey Brescia' Marble Floorto-ceiling Cladding, Modern Style Fireplace Surround.

11022224

BAZA