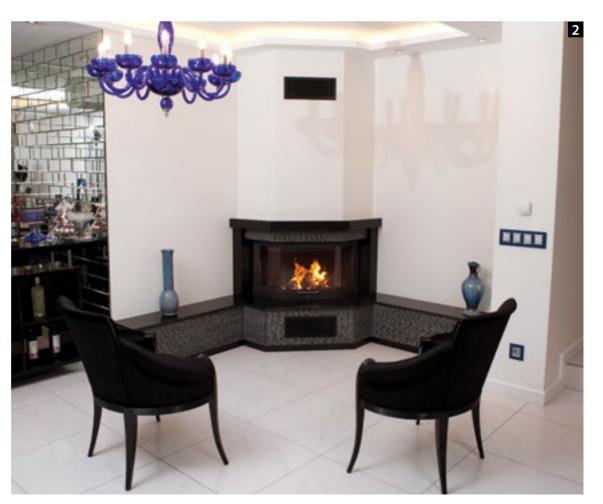

## CENTRAL FIREPLACES

360 Degree Rotating Steel Body, Suspended Open System, Custom Design Central Fireplace.

360 Degree Rotating Steel Body, Swing Open Glass Door System, Cast Iron Firebox, Suspended, 'DROPLET' Model Central Fireplace.

360 Degree Rotating Steel Body, Suspended, Open System, 'UFO' Model Central Fireplace.

**1** Four Side Glass, Steel Body and Chimney, Cast Iron Firebox, Suspended, 'Lantern' Model Central Fireplace. **2** 360 Degree Rotating Steel Body, Suspended, Open System, 'ELIPSE' Model Central Fireplace.

Vitro Ceramic Glass and Metal Chimney Hood; Cast Iron Firebox, 'Absolute Black' Granite Hearth, Custom Design Central Fireplace.

Vitro Ceramic Glass and Marble Chimney Hood; Cast Iron Firebox, Marble Hearth, Custom Design Central Fireplace.

Steel Chimney Hood, Curved Vitro Ceramic Glass, Bio Burner, 'Tundra Grey' Marble and Wood Hearth, 'FUNNEL' Model Central Fireplace. 2 Steel Body, Cast Iron Firebox, Suspended Hood, Open System, 'CUP' Model Central Fireplace.

1 Steel Body and Chimney, Cast Iron Firebox, Custom Design Central Fireplace.

2 Steel Hood and Chimney, Four Sides Vitro Ceramic Glass, Cast Iron Firebox, Cultured Stone Bottom Cladding, 'LEGO' Model Central Fireplace.