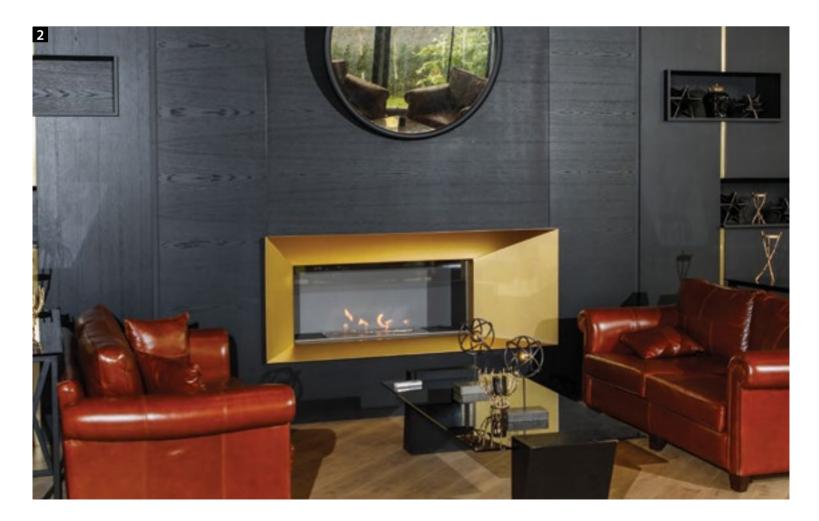

'Afyon White' Marble Hand Engraved Body and Curved Legs, Classical Style Fireplace Surround.

Steel Body and Chimney, Cast Iron Firebox, Suspended, Custom Design Central Fireplace.

CIVILI MERCE

## CENTRAL FIREPLACES

360 Degree Rotating Steel Body, Suspended Open System, Custom Design Central Fireplace.

360 Degree Rotating Steel Body, Swing Open Glass Door System, Cast Iron Firebox, Suspended, 'DROPLET' Model Central Fireplace.