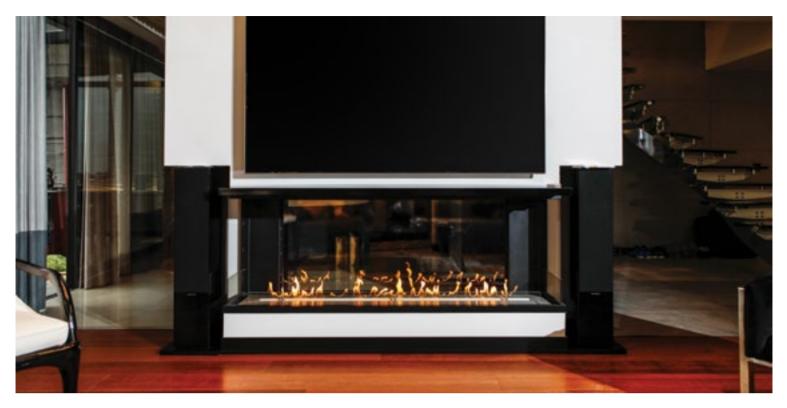

# CENTRAL FIREPLACES

Hürsan Central Fireplaces can heat up to 200 m<sup>2</sup> depending on the capacity of the selected model. They come in two different mounting options, fixed to the ground and suspended in the air.

- In our central fireplaces, German Schott brand vitroceramic glassware, resistant to 800 ° C high temperature and fire, is used; presented in two different options as lifting or swing open glass door system.
- They are produced with cast iron or top quality fire brick burning chamber options compliant with EU standards.
- Many of our central fireplace models come with a double walled body, cold air inlet hot air outlet grill, smoke collection hood, ash collector, mechanical chimney flap and combustion rate adjustment slider.
- Custom production in desired design and size is possible.