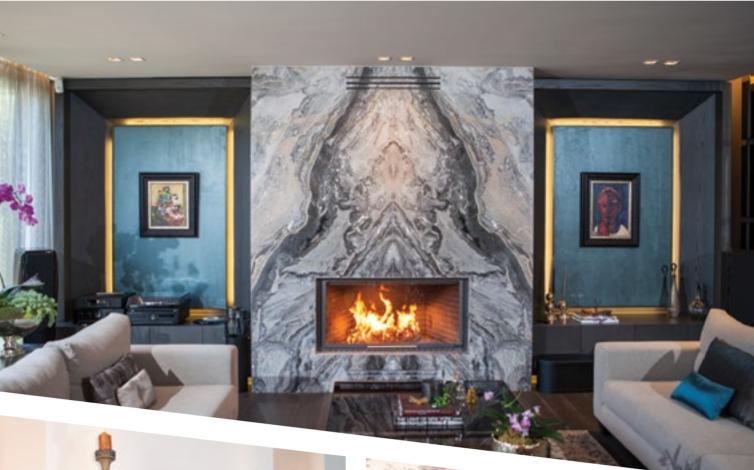

**HEAT TRANSFER SYSTEM** 

**Cold air intake vent** 

**Fan Motor** 

Hürsan Fireplaces, presents over 800 surround models in modern, demi classical, classical and rustic styles; manufactured from marble, granite, natural stone, wood and other materials. First class materials obtained from Turkey's leading mines and import suppliers are processed in our wide range machining plant by our expert staff and presented as flawless products to our customers. In addition to our product range, our customers' special design fireplaces can be produced in any custom form after three dimensional precision modelling by our architects and user approval.