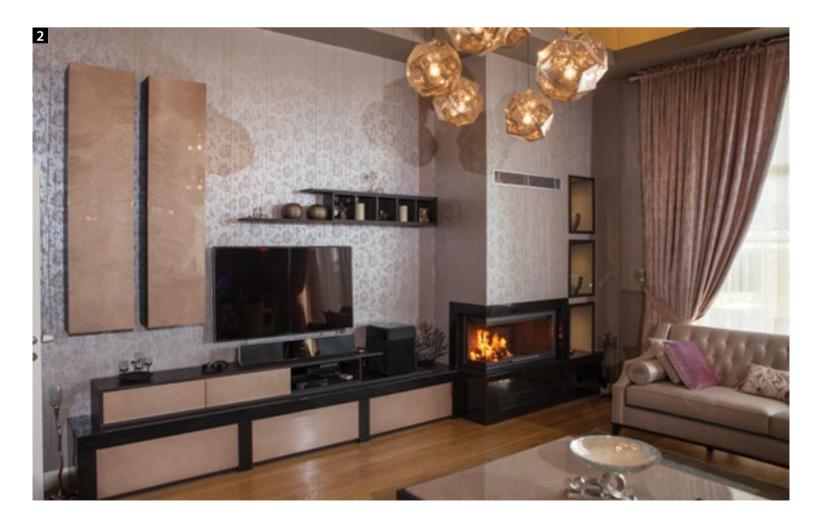

**HKHC 110,** Cast Iron, Lifting Glass Door System, Linear Fireplace Insert.

Cultured Stone Floor-to-Ceiling Cladding and Niche, Rustic Style Fireplace Surround.