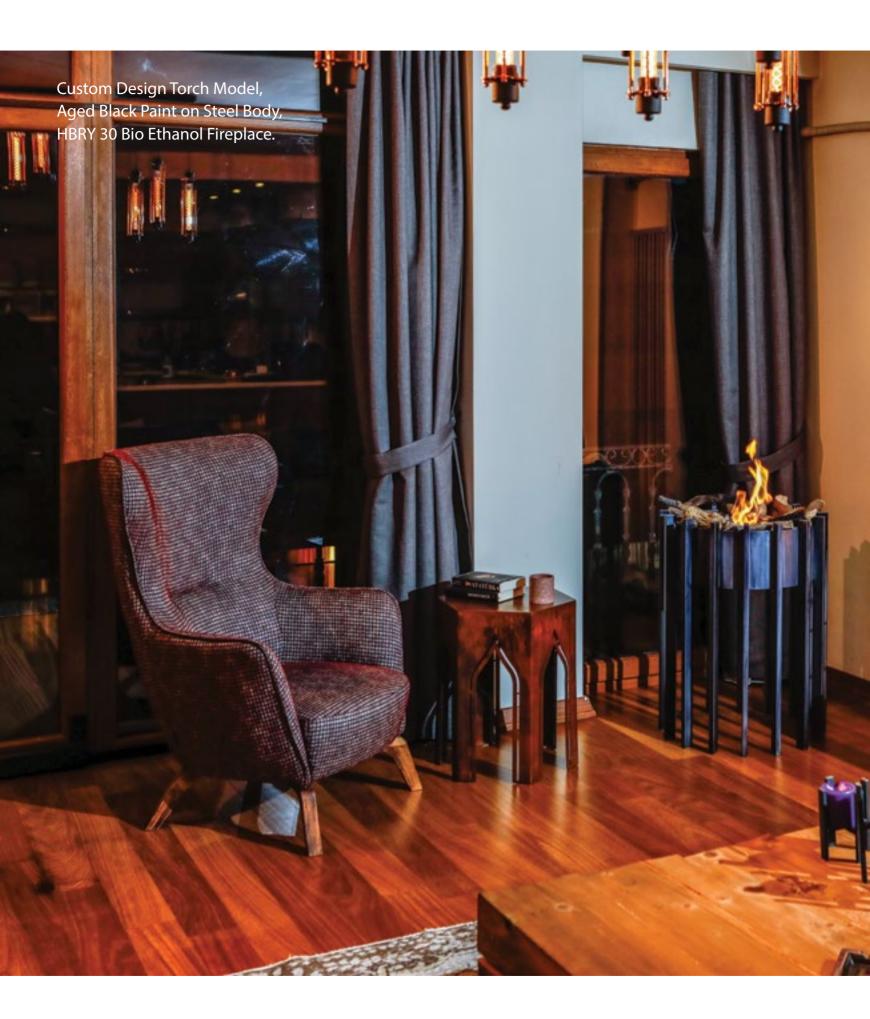

### HBRH 110, Steel Insert and HBR 70 Liquid Fuel Bio Ethanol Burner.

'Küfeki' Taşından El Oyması Gövdeli ve Üst Tablalı; 'Ocean Stone' Doğal Taşından Ağız Çerçeveli ve Alt Tablalı Klasik Tarzlı Şömine Dış Giydirmesi.

# BIO ETHANOL FIREPLACES

**HBRH 175,** Steel Insert and Planika Smokeless, Flueless, Remote Controlled, Liquid Fuel Fireplace. 'Noisette Grigio' Marble Facing Model Fireplace Surround. **2 HBRH 110,** Steel Insert and HBR 70 Liquid Fuel Bio Ethanol Burner. Metal Facing Model, Modern Style Fireplace Surround.