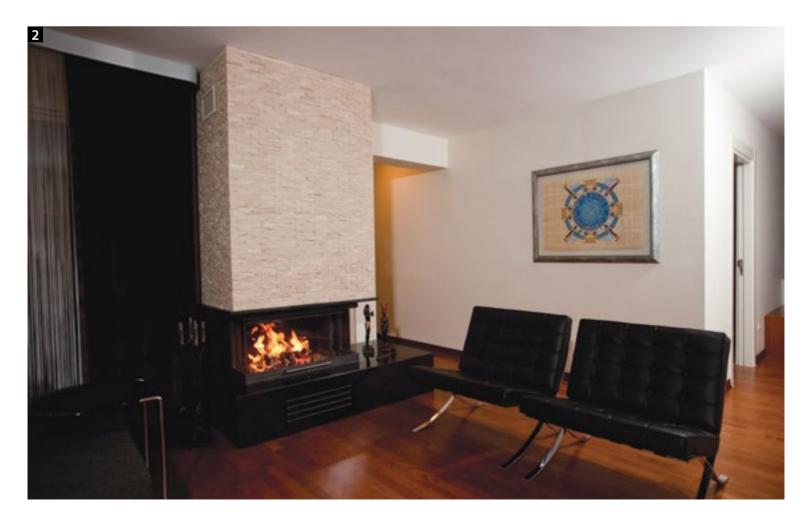

## RUSTIC FIREPLACES

L

HSHC 130, Cast Iron, Lifting Glass Door System, Conical Fireplace Insert.

'Ocean Stone' Natural Stone Facing and Hearth, Cultured Stone Cladding, Rustic Style Fireplace Surround.

**1** HSHC 130, Cast Iron, Lifting Glass Door System, Conical Fireplace Insert. Cultured Stone Floor-to-Ceiling Cladding, Wooden Mantel, Rustic Style Fireplace Surround. **2** Liseo L 7, Cast Iron, Swing Open Glass Door System Fireplace Insert.