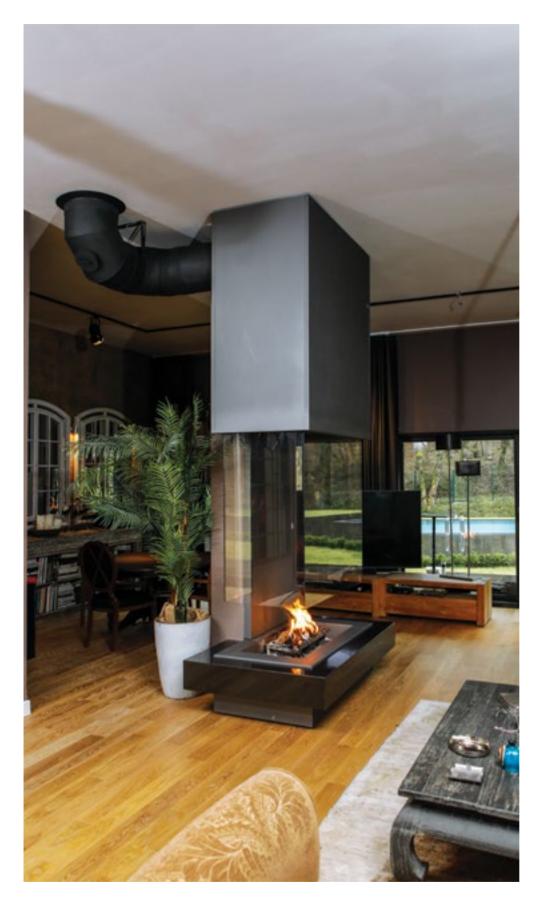

## CENTRAL FIREPLACES

360 Degree Rotating Steel Body, Suspended Open System, Custom Design Central Fireplace.

360 Degree Rotating Steel Body, Swing Open Glass Door System, Cast Iron Firebox, Suspended, 'DROPLET' Model Central Fireplace.

360 Degree Rotating Steel Body, Suspended, Open System, 'UFO' Model Central Fireplace.

**1** Four Side Glass, Steel Body and Chimney, Cast Iron Firebox, Suspended, 'Lantern' Model Central Fireplace. **2** 360 Degree Rotating Steel Body, Suspended, Open System, 'ELIPSE' Model Central Fireplace.

Vitro Ceramic Glass and Metal Chimney Hood; Cast Iron Firebox, 'Absolute Black' Granite Hearth, Custom Design Central Fireplace.

Vitro Ceramic Glass and Marble Chimney Hood; Cast Iron Firebox, Marble Hearth, Custom Design Central Fireplace.