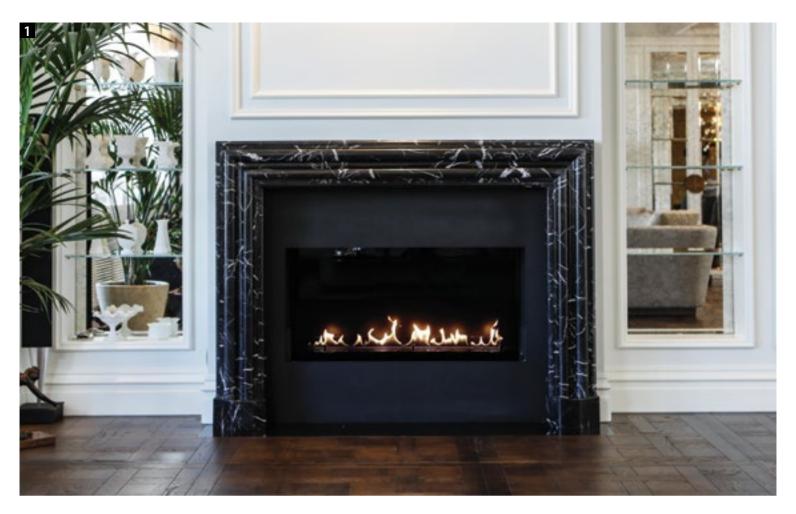

**HSHC 130,**Cast Iron, Lifting Glass Door System, Conical Fireplace Insert.

'Caramel Grey Brescia' Marble Floorto-ceiling Cladding, Modern Style Fireplace Surround.

11022224

BAZA