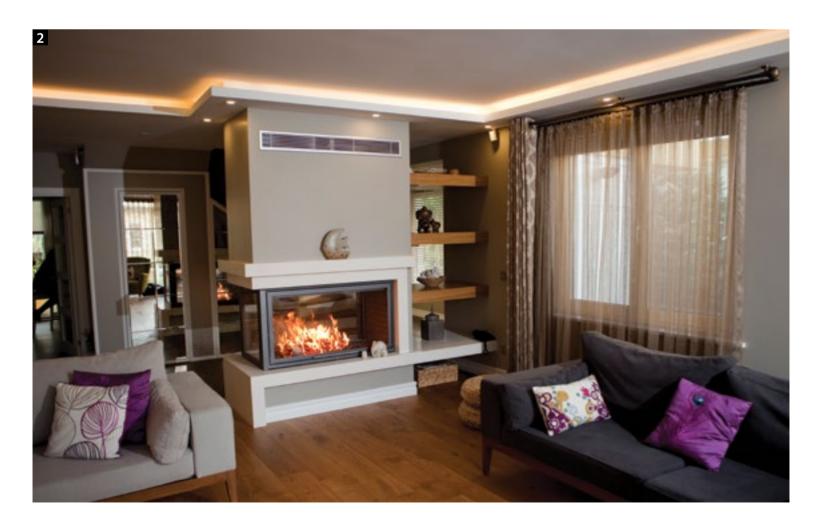

**HKHC 110,** Cast Iron, Lifting Glass Door System, Linear Fireplace Insert.

Cultured Stone Floor-to-Ceiling Cladding and Niche, Rustic Style Fireplace Surround.

## RUSTIC FIREPLACES

L

HSHC 130, Cast Iron, Lifting Glass Door System, Conical Fireplace Insert.

'Ocean Stone' Natural Stone Facing and Hearth, Cultured Stone Cladding, Rustic Style Fireplace Surround.

**1** HSHC 130, Cast Iron, Lifting Glass Door System, Conical Fireplace Insert. Cultured Stone Floor-to-Ceiling Cladding, Wooden Mantel, Rustic Style Fireplace Surround. **2** Liseo L 7, Cast Iron, Swing Open Glass Door System Fireplace Insert.