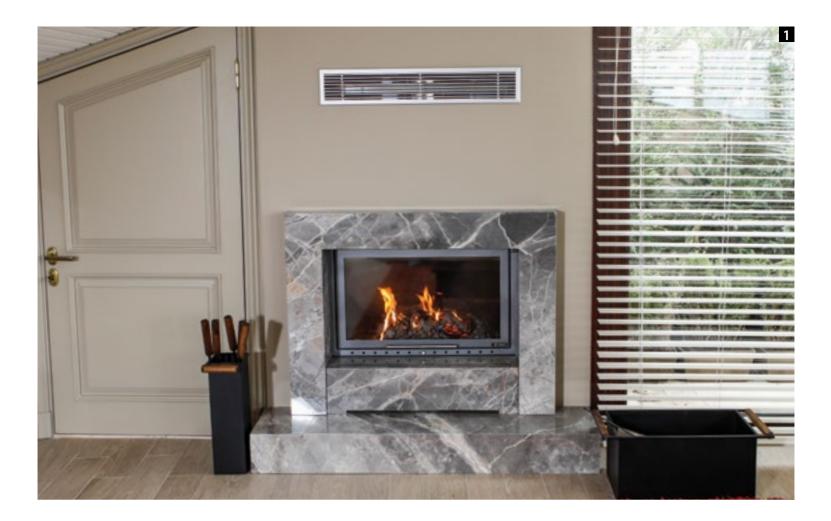

0,** Cast Iron, Lifting Glass Door System, Linear Fireplace Insert. 'Ocean Stone' Natural Stone Body, Modern Style Fireplace Surround.

**3 HKHC 130,** Cast Iron, Lifting Glass Door System, Linear Fireplace Insert. 'Absolute Black' Granite Hearth, incl. Wood Holder, Modern Style, Fireplace Surround.











**HKHC 90,** Cast Iron, Lifting Glass Door System, Linear Fireplace Insert.

Natural Limra Stone Body and Mantel; 'Ocean Stone' Natural Stone Facing and Hearth, Modern Style Fireplace Surround. **2 HSHC 110,** Cast Iron, Lifting Glass Door System, Conical Fireplace Insert.

'Crema Royal' Beige Marble Body, Left and Right Side Extended Wood Holder, Wooden Mantel, Modern Style Fireplace Surround.







HKHC 150, Cast Iron, Lifting Glass Door System, Linear Fireplace

Insert.











**1** HSHC 90, Cast Iron, Lifting Glass Door System, Conical Fireplace Insert. 'Caramel Grey' Marble Body, Hearth, Modern Style

Fireplace Surround.

**2** HSHC 90, Cast Iron, Lifting Glass Door System, Conical Fireplace Insert.

Natural Limra Stone, Frame Type, Modern Style Fireplace Surround.







**HKHC 90,** Cast Iron, Lifting Glass Door System, Linear Fireplace Insert. 'Ocean Stone' Natural Stone Body, Hearth and Stepped Mantel, Modern Style Fireplace Surround. **2** HSHC 90, Cast Iron, Lifting Glass Door System, Conical Fireplace Insert. 'Absolute Black' Granite Chiselled Body, Straight Hearth, Modern Style Fireplace Surround.







HSHC 90, Cast Iron, Lifting Glass Door System, Conical Fireplace Insert. 'Ocean Stone' Natural Stone Facing and Hearth, Modern Style Fireplace Surro