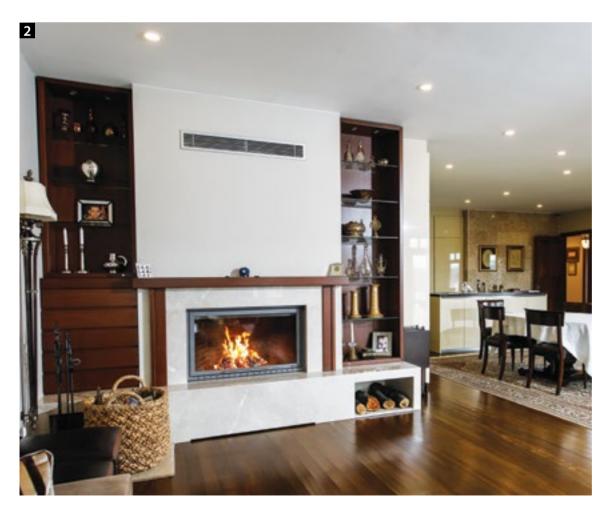

# MODERN FIREPLACES

**HSHC 110,** Cast Iron, Lifting Glass Door System, Conical Fireplace Insert.

'Ocean Stone' Natural Stone and Beige Marble Body, Modern Style Fireplace Surround.

Ya

28. 6.9

F

**1 HSHC 90,** Cast Iron, Lifting Glass Door System, Conical Fireplace Insert.

'Ocean Stone' Natural Stone Body, Wooden Mantel, Modern Style Fireplace Surround.

**2** HSHC 90, Cast Iron, Lifting Glass Door System, Conical Fireplace Insert. 'Absolute Black' Granite, Modern Style, Frame Model Fireplace Surround.