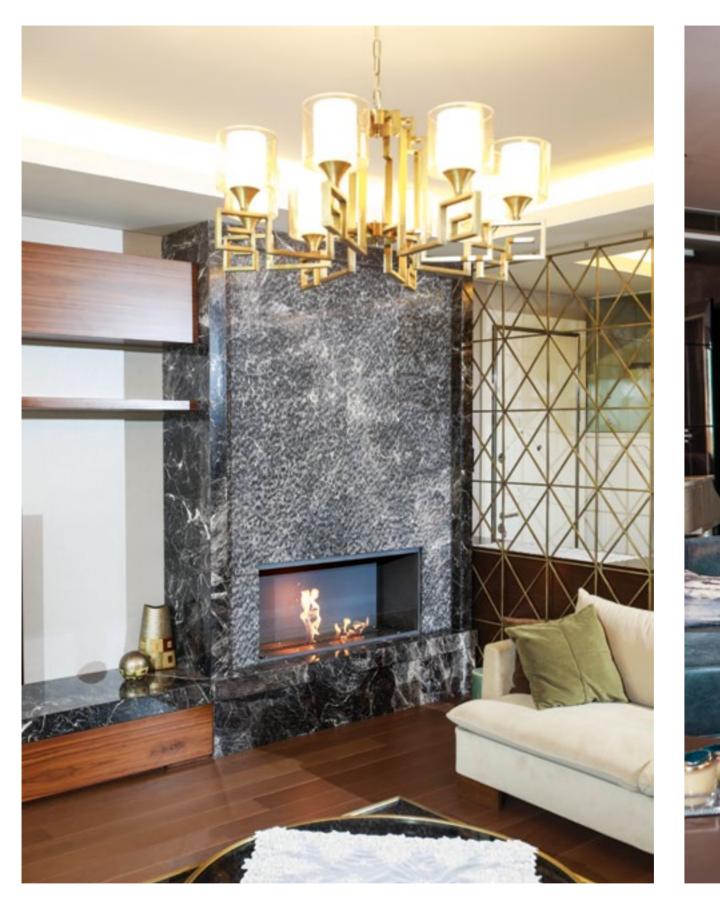

Vitro Ceramic Glass and Metal Chimney Hood; Cast Iron Firebox, 'Absolute Black' Granite Hearth, Custom Design Central Fireplace.

Vitro Ceramic Glass and Marble Chimney Hood; Cast Iron Firebox, Marble Hearth, Custom Design Central Fireplace.

Steel Chimney Hood, Curved Vitro Ceramic Glass, Bio Burner, 'Tundra Grey' Marble and Wood Hearth, 'FUNNEL' Model Central Fireplace. 2 Steel Body, Cast Iron Firebox, Suspended Hood, Open System, 'CUP' Model Central Fireplace.