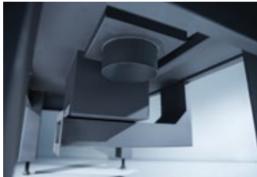

**Optional fan motor** used to support heat transfer to distant rooms from the double walled insert.

- Can transfer heat to 2 or 4 rooms on demand.
- Fan motor, can be started or shut down practically by its remote control.

#### **Optional double-wall galvanized coating**

for collecting the heat generated by the insert in the chamber created above the fire and directly transferring it into the room.

- In particular, it facilitates direct heat transfer to the room behind the fireplace wall or the one straight upstairs from where the insert is.
- Heat transfer is provided by flexible transfer pipes which are installed in the upper part of the insert.