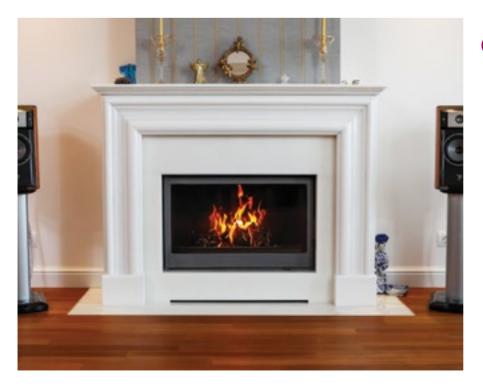

# HOW DOES HÜRSAN FIREPLACE

Hürsan Fireplace inserts are produced in two main categories with **cast iron or fire bricks.** In our cast iron inserts, we use 14 mm thick, GG22 quality, crude iron; resistant to high heat and flames. Inserts with fire bricks are 3 cm thick, 44cm x 22cm, solid, high heat and flame resistant, 1st class, natural fire bricks.

- High Heat Capacity
- Puncture Proof
- Crack Proof
- No Deformation

Most advanced and durable **lifting door system** in the world. Our step-tronic rail system enables full open, half open and closed usage. With the special ball bearings, you can move the glass door of your fireplace up and down with a single finger even when it is burning.