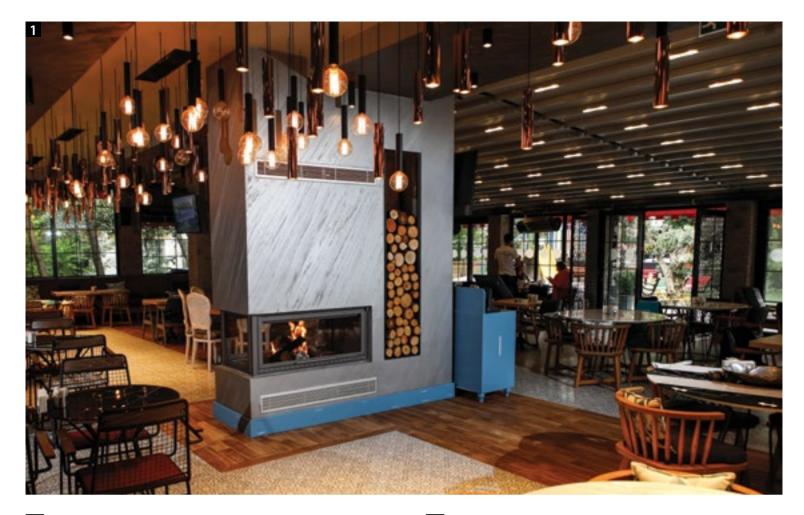

## CENTRAL FIREPLACES

360 Degree Rotating Steel Body, Suspended Open System, Custom Design Central Fireplace.

360 Degree Rotating Steel Body, Swing Open Glass Door System, Cast Iron Firebox, Suspended, 'DROPLET' Model Central Fireplace.

360 Degree Rotating Steel Body, Suspended, Open System, 'UFO' Model Central Fireplace.

**1** Four Side Glass, Steel Body and Chimney, Cast Iron Firebox, Suspended, 'Lantern' Model Central Fireplace. **2** 360 Degree Rotating Steel Body, Suspended, Open System, 'ELIPSE' Model Central Fireplace.

Vitro Ceramic Glass and Metal Chimney Hood; Cast Iron Firebox, 'Absolute Black' Granite Hearth, Custom Design Central Fireplace.

Vitro Ceramic Glass and Marble Chimney Hood; Cast Iron Firebox, Marble Hearth, Custom Design Central Fireplace.