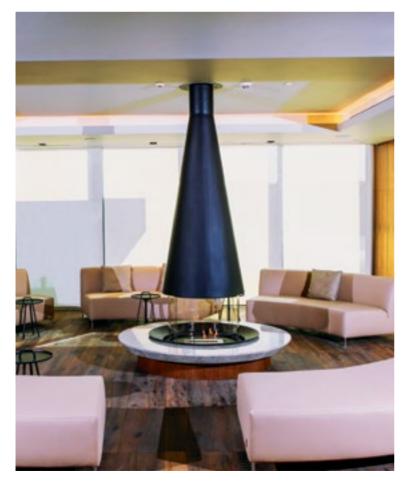

## CENTRAL FIREPLACES

360 Degree Rotating Steel Body, Suspended Open System, Custom Design Central Fireplace.

360 Degree Rotating Steel Body, Swing Open Glass Door System, Cast Iron Firebox, Suspended, 'DROPLET' Model Central Fireplace.

360 Degree Rotating Steel Body, Suspended, Open System, 'UFO' Model Central Fireplace.

**1** Four Side Glass, Steel Body and Chimney, Cast Iron Firebox, Suspended, 'Lantern' Model Central Fireplace. **2** 360 Degree Rotating Steel Body, Suspended, Open System, 'ELIPSE' Model Central Fireplace.