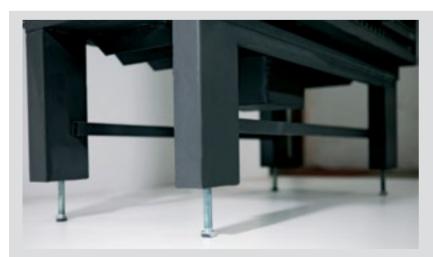

Our inserts have a standard feet height of 32 cm. Using the bolts located under the insert feet, you can adjust the height between 32 cm and 40 cm to suit your needs.

- Adjustable feet
- Easy levelling of the insert during installation