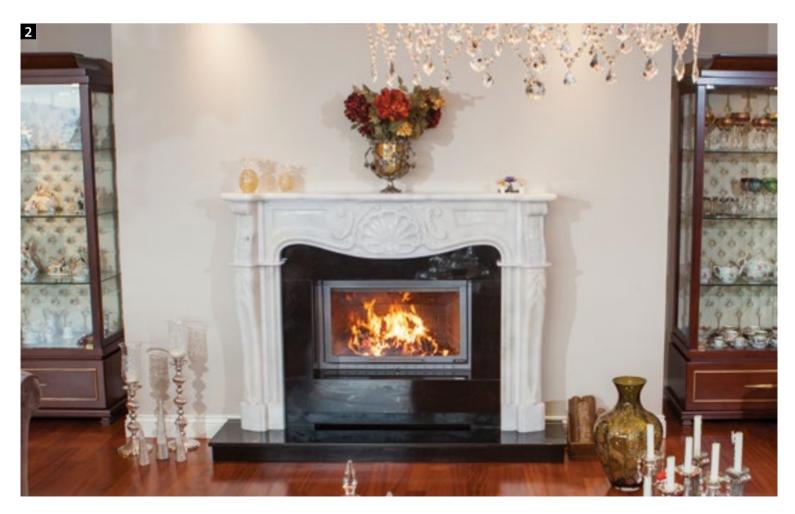

## DEMI-CLASSIC FIREPLACE

**1** Liseo L9, Cast Iron, Swing Open Glass Door System Fireplace Insert.

'Natural Limra' Stone Body, Hearth, Demi Classical Style Fireplace Surround. **2** HGYC 80 A, Cast Iron, Lifting Glass Door System, Square Fireplace Insert.