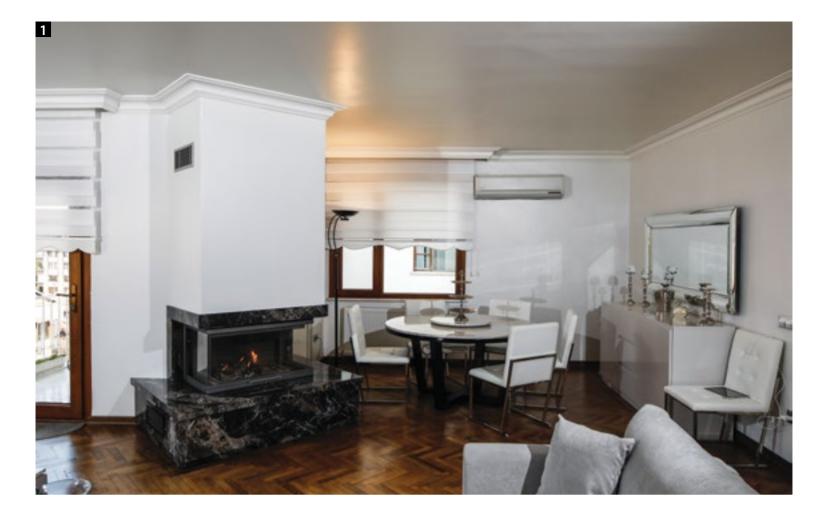

**HKHC 110,** Cast Iron, Lifting Glass Door System, Linear Fireplace Insert.

Cultured Stone Floor-to-Ceiling Cladding and Niche, Rustic Style Fireplace Surround.