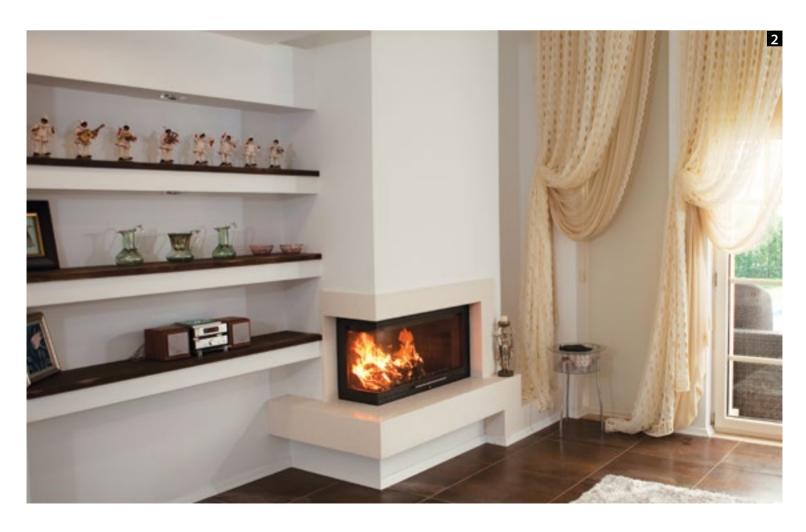

## DEMI-CLASSIC FIREPLACE

**1** Liseo L9, Cast Iron, Swing Open Glass Door System Fireplace Insert.

'Natural Limra' Stone Body, Hearth, Demi Classical Style Fireplace Surround. **2** HGYC 80 A, Cast Iron, Lifting Glass Door System, Square Fireplace Insert.