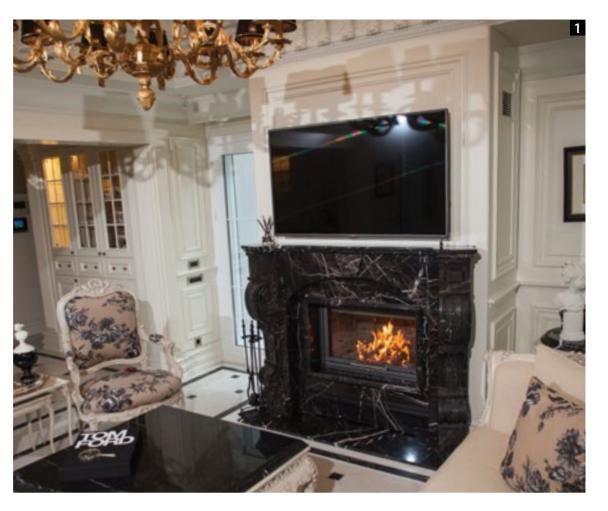

IREPLACES





**HSHC 90,** Cast Iron, Lifting Glass Door System, Conical Fireplace Insert. Beige and 'Emparador Dark' Marble Body, Hearth and Mantel, Classical Style Fireplace Surround **2** HSHC 90, Cast Iron, Lifting Glass Door System, Conical Fireplace Insert.

'Afyon White' Marble Hand Engraved Body and Curved Legs 'Absolute Black' Granite Facing and Hearth, Classical Style Fireplace Surround.





Custom Design, Decorated Brass Body, Bio Burner Cast Iron Fireplace Insert.

Beige Marble Hand Engraved Body; 'Emprador Dark' Marble Facing and Hearth, Classical Style Fireplace Surround.

12-1-1-

HSHC 110, Cast Iron, Lifting Glass Door System, Conical Fireplace Insert.

'Basalt' Stone Hand Engraved Body, 'Ocean Stone' Natural Stone Facing, Hearth, Classical Style Fireplace Surround.







**HSHC 90,** Cast Iron, Lifting Glass Door System, Conical Fireplace Insert. 'Ora Venato' Marble Hand Engraved, Classical Style Fireplace Surround. **2** HSHC 110, Cast Iron, Lifting Glass Door System, Conical Fireplace Insert. Küfeki Stone Hand Engraved Body, Facing and Hearth Classical Style Fireplace Surround.





**HSHC 110,** Cast Iron, Lifting Glass Door System, Conical Fireplace Insert.

Afyon White Marble Hand Engraved Body and Curved Legs; 'Alexandra Black' Marble Facing and Hearth, Classical Style Fireplace Surround.

11



**HGYC 80 TA,** Fire Bricks, Lifting Glass Door System, Square Fireplace Insert.

'Afyon White' Marble Hand Engraved Body and Curved Legs, Classical Style Fireplace Surround. **2** HSHC 130, Cast Iron, Lifting Glass Door System, Conical Fireplace Insert.

'