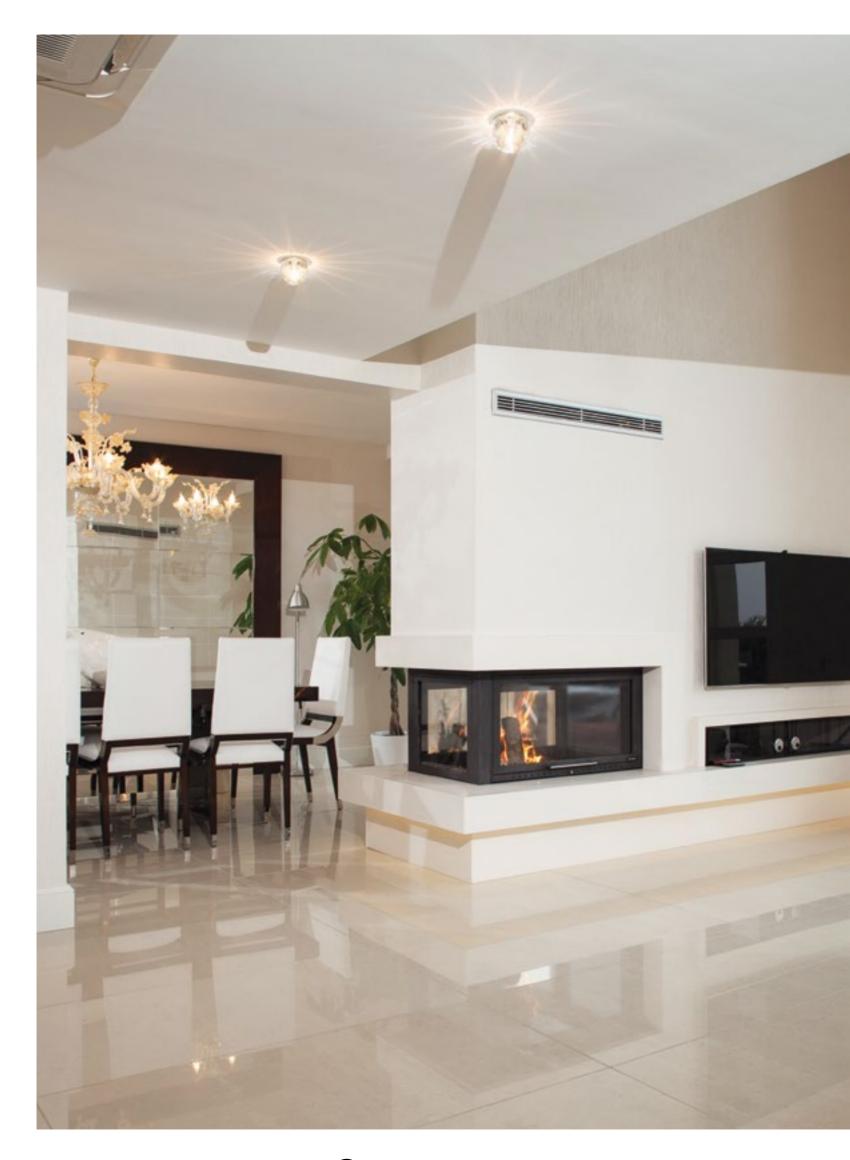

U Type Fireplace Surround.

**2** HUHC 115, No corner frames, Cast Iron, Lifting Glass Door, U Type Fireplace Insert.

'Absolute Black' Granite Hearth Extended to Right and Left Sides U Type Fireplace Surround.





HDKU 125, Framed Corners, Cast Iron, Lifting Glass Door, 3 Sided Fireplace Insert.

......

## TWO and THREE SIDED FIREPLACES



**1** HDKU 125, Framed Corners, Cast Iron, Lifting Glass Door, 3 Sided Fireplace Insert.

**2** HDKU 105, Framed Corners, Cast Iron, Lifting Glass Door, 3 Sided Fireplace Insert. Natural Limra Stone Body, Wooden Shelves, Fireplace surround.





HDKU 105, Framed Corners, Cast Iron, Lifting Glass Door, 3 Sided Fireplace Insert. 'Ora Venato' Marble Body, Fireplace Surround.





H2HC 110 T, Fire Bricks, Lifting Glass Door, 2 Sided Fireplace Insert.









**HDKU 105,** Framed Corners, Cast Iron, Lifting Glass Door, 3 Sided Fireplace Insert.

Natural Limra Stone Body, Hearth Extended to Sides, Fireplace Surround.





**H2HC 110,** Cast Iron, Lifting Glass Door, 2 sided Fireplace Insert.

**2** H2HC 200, Cast Iron, Lifting Glass Door, 2 sided Fireplace Insert.











**HK 70,** Classical; Cast Iron Fireplace Insert.

Limra Stone Hand Engraved Body, Column Legs; Flat Frame, Hearth, Classical Style Fireplace Surround.

0

1

## CLASSICAL FIREPLACES





**HSHC 90,** Cast Iron, Lifting Glass Door System, Conical Fireplace Insert. Beige and 'Emparador Dark' Marble Body, Hearth and Mantel, Classical Style Fireplace Surround **2** HSHC 90, Cast Iron, Lifting Glass Door System, Conical Fireplace Insert.

'Afyon White' Marble Hand Engraved