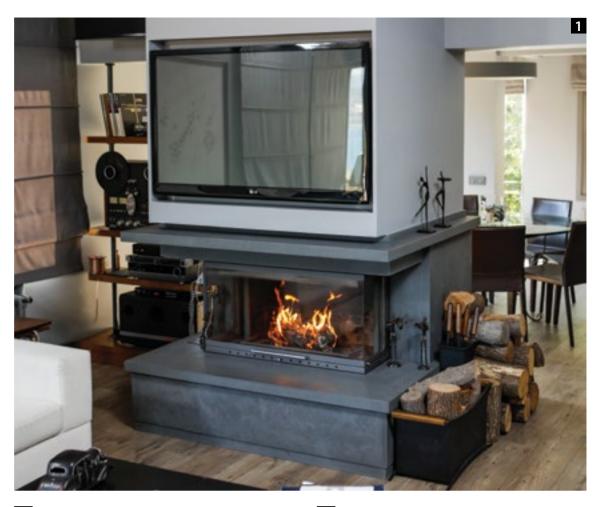

'Afyon White' Marble Hand Engraved Body and Curved Legs, Classical Style Fireplace Surround.

Steel Body and Chimney, Cast Iron Firebox, Suspended, Custom Design Central Fireplace.

CIVILI MERCE