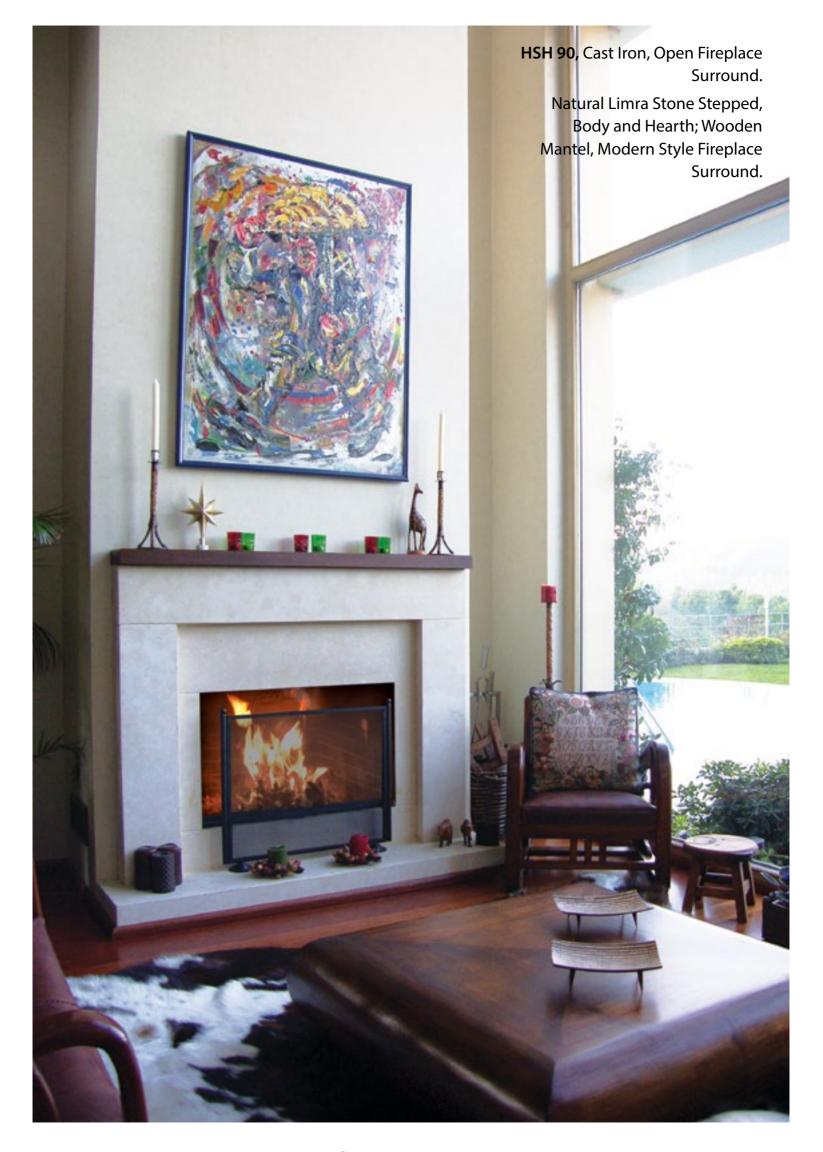

C 150,** Cast Iron, Lifting Glass Door System, Linear Fireplace Insert. 'Ocean Stone' Natural Stone Body, Modern Style Fireplace Surround.

**3 HKHC 130,** Cast Iron, Lifting Glass Door System, Linear Fireplace Insert. 'Absolute Black' Granite Hearth, incl. Wood Holder, Modern Style, Fireplace Surround.











**HKHC 90,** Cast Iron, Lifting Glass Door System, Linear Fireplace Insert.

Natural Limra Stone Body and Mantel; 'Ocean Stone' Natural Stone Facing and Hearth, Modern Style Fireplace Surround. **2 HSHC 110,** Cast Iron, Lifting Glass Door System, Conical Fireplace Insert.

'Crema Royal' Beige Marble Body, Left and Right Side Extended Wood Holder, Wooden Mantel, Modern Style Fireplace Surround.







HKHC 150, Cast Iron, Lifting Glass Door System, Linear Fireplace

Insert.











**1** HSHC 90, Cast Iron, Lifting Glass Door System, Conical Fireplace Insert. 'Caramel Grey' Marble Body, Hearth, Modern Style

Fireplace Surround.

**2** HSHC 90, Cast Iron, Lifting Glass Door System, Conical Fireplace Insert.

Natural Limra Stone, Frame Type, Modern Style Fireplace Surround.







**HKHC 90,** Cast Iron, Lifting Glass Door System, Linear Fireplace Insert. 'Ocean Stone' Natural Stone Body, Hearth and Stepped Mantel, Modern Style Fireplace Surround. **2** HSHC 90, Cast Iron, Lifting Glass Door System, Conical Fireplace Insert. 'Absolute Black' Granite Chiselled Body, Straight Hearth, Modern Style Fireplace Surround.







HSHC 90, Cast Iron, Lifting Glass Door System, Conical Fireplace Insert. 'Ocean Stone' Natural Stone Facing and Hearth, Modern Style Fireplace S