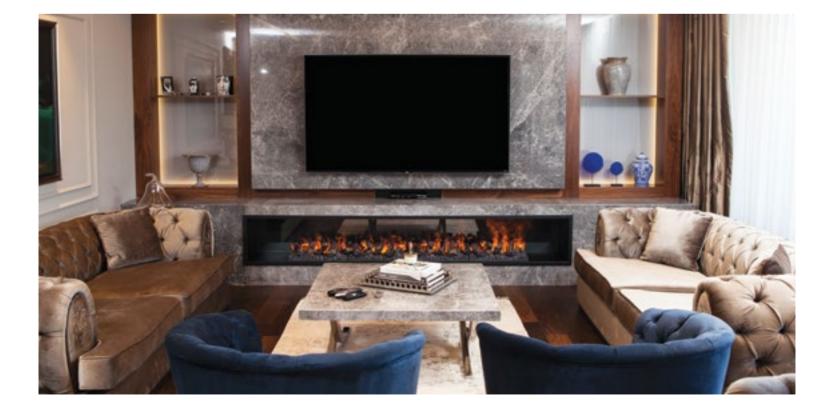

**HSHC 130,**Cast Iron, Lifting Glass Door System, Conical Fireplace Insert.

'Caramel Grey Brescia' Marble Floorto-ceiling Cladding, Modern Style Fireplace Surround.

11022224

BAZA