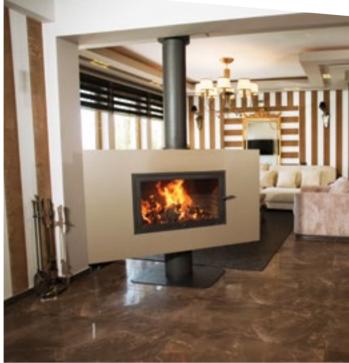

'Afyon White' Marble Hand Engraved Body and Curved Legs, Classical Style Fireplace Surround.

Steel Body and Chimney, Cast Iron Firebox, Suspended, Custom Design Central Fireplace.

CIVILI MERCE

## CENTRAL FIREPLACES

360 Degree Rotating Steel Body, Suspended Open System, Custom Design Central Fireplace.

360 Degree Rotating Steel Body, Swing Open Glass Door System, Cast Iron Firebox, Suspended, 'DROPLET' Model Central Fireplace.