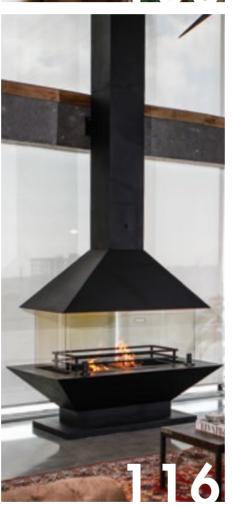

'Afyon White' Marble Hand Engraved Body and Curved Legs, Classical Style Fireplace Surround.

Steel Body and Chimney, Cast Iron Firebox, Suspended, Custom Design Central Fireplace.

CIVILI MERCE

## CENTRAL FIREPLACES

360 Degree Rotating Steel Body, Suspended Open System, Custom Design Central Fireplace.

360 Degree Rotating Steel Body, Swing Open Glass Door System, Cast Iron Firebox, Suspended, 'DROPLET' Model Central Fireplace.