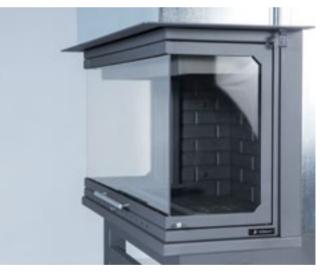

#### **Double function glass door system.**

In addition to lifting glass door system that moves vertically, they can also

#### swing open.

This side opening system enables easy cleaning of the glass doors.

German Schott Robax brand, heat and fire resistant to 800°C, 4mm thick, **vitro ceramic glass.** 

- Does not break or crack with heat differentials
- Heat-permeable