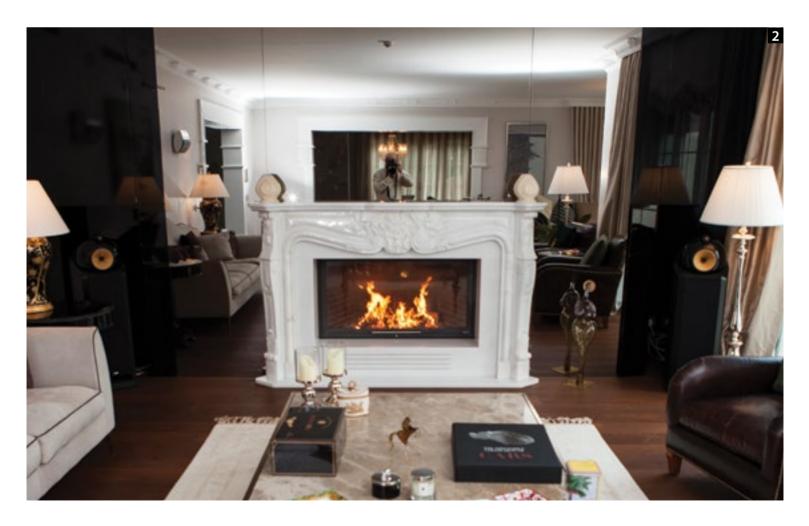

**HSHC 130,**Cast Iron, Lifting Glass Door System, Conical Fireplace Insert.

'Caramel Grey Brescia' Marble Floorto-ceiling Cladding, Modern Style Fireplace Surround.

11022224

BAZA