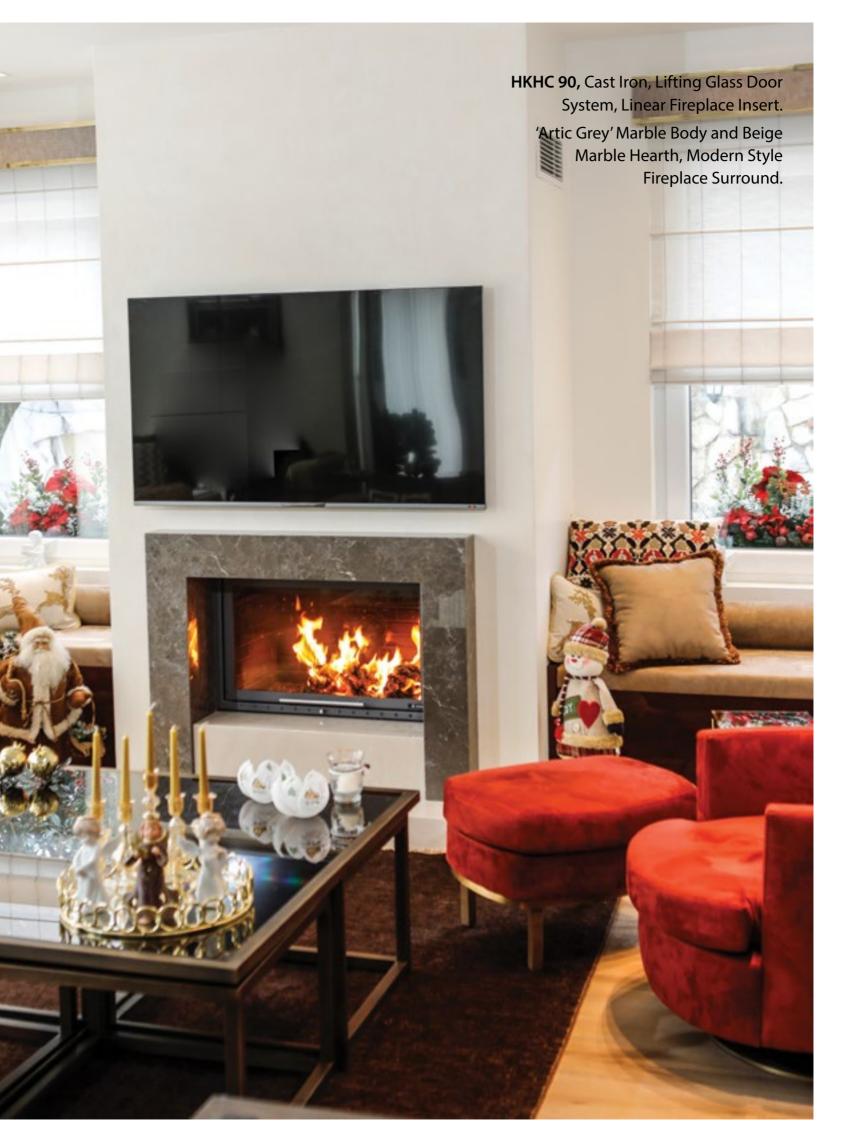

Iron, Lifting Glass Door System, Conical Fireplace Insert.

Natural Limra Stone Body; Shelf, Modern Style Fireplace Surround.





HSHC 90, Cast Iron, Lifting Glass Door System, Conical Fireplace Insert. Electrostatic Paint, Floor-to-Ceiling Metal Cladding, Modern Style Fireplace Surround.

...



HKHC 200, Cast Iron, Lifting Glass Door System Linear Fireplace Insert. 'Ocean Stone' Natural Stone, Modern Style Extended to Sides, Frame Type Fireplace Surround.



**1 HKHC 110,** Cast Iron, Lifting Glass Door System, Linear Fireplace Insert.

Beige Marble Facing, Hearth Extended to Both Sides, Modern Style Fireplace Surround. **HKHC 130 T;** Cast Iron, Lifting Glass Door
System, Linear Fireplace Insert.
'Absolute Black' Granite, Hearth and Wood
Holder, Modern Style Fireplace Surround.













**HSHC 110,** Cast Iron, Lifting Glass Door System, Conical Fireplace Insert. 'Absolute Black' Granite Chiselled Body, Modern Style Fireplace Surround.

**2** HSHC 110, Cast Iron, Lifting Glass Door System, Conical Fireplace Insert. Stainless Steel Frame Type Modern Style Fireplace Surround.



**3 HKHC 150,** Cast Iron, Lifting Glass Door System, Linear Fireplace Insert. Stainless Steel, Frame Type, Modern Style Fireplace Surround.





**HGYC 80 A,** Cast Iron, Lifting Glass Door System, Square Fireplace Insert. 'Ocean Stone' Natural Stone Body, Modern Style Fireplace Surround.

**2 HKHC 150,** Cast Iron, Lifting Glass Door System, Linear Fireplace Insert. 'Ocean Stone' Natural Stone Body, Modern Style Fireplace Surround.

**3 HKHC 130,** Cast Iron, Lifting Glass Door System, Linea