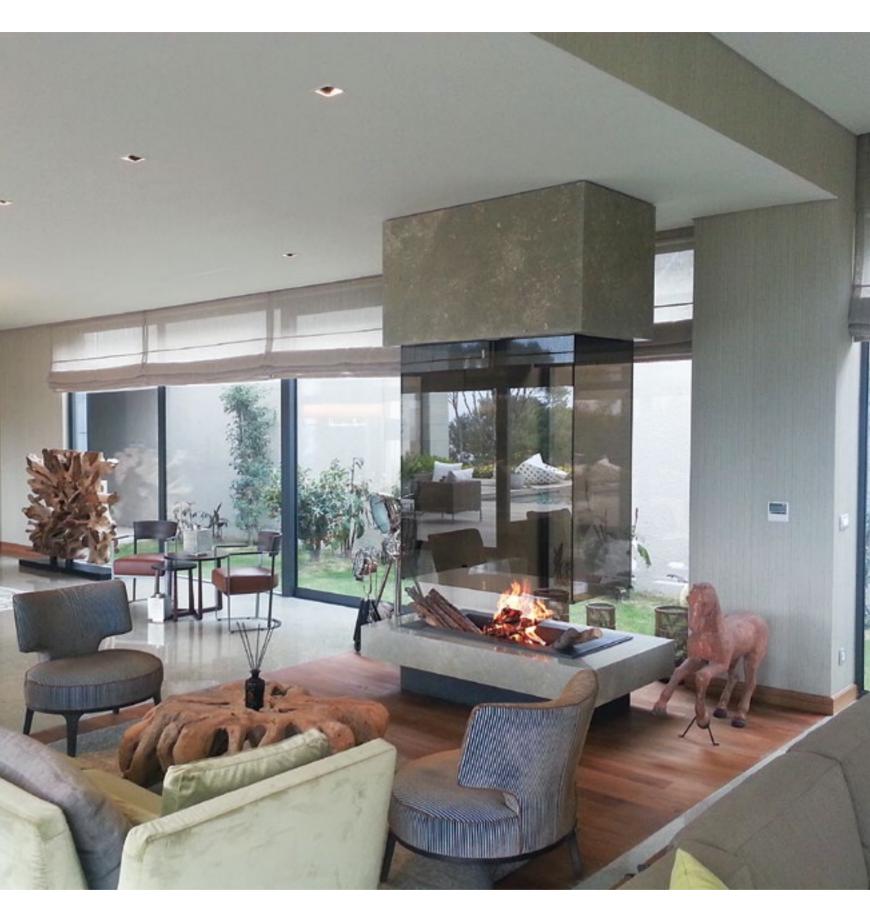

Vitro Ceramic Glass and Metal Chimney Hood; Cast Iron Firebox, 'Absolute Black' Granite Hearth, Custom Design Central Fireplace.

Vitro Ceramic Glass and Marble Chimney Hood; Cast Iron Firebox, Marble Hearth, Custom Design Central Fireplace.

Steel Chimney Hood, Curved Vitro Ceramic Glass, Bio Burner, 'Tundra Grey' Marble and Wood Hearth, 'FUNNEL' Model Central Fireplace. 2 Steel Body, Cast Iron Firebox, Suspended Hood, Open System, 'CUP' Model Central Fireplace.