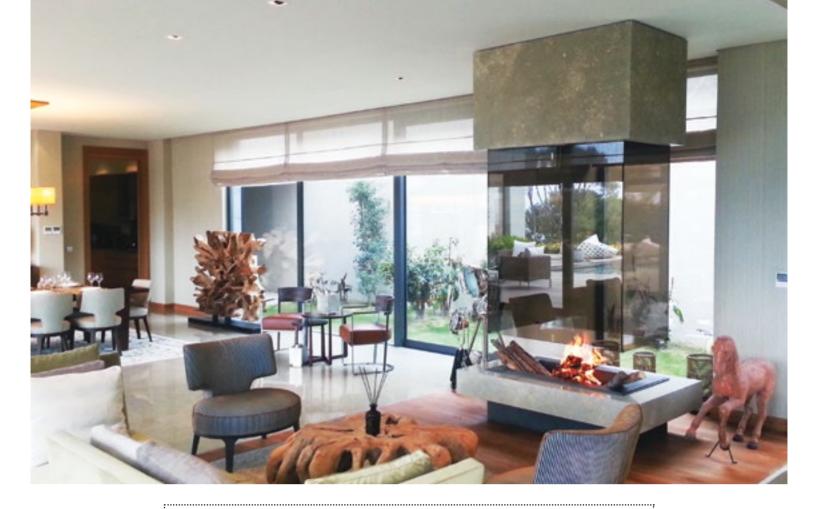

'Afyon White' Marble Hand Engraved Body and Curved Legs, Classical Style Fireplace Surround.

Steel Body and Chimney, Cast Iron Firebox, Suspended, Custom Design Central Fireplace.

CIVILI MERCE

## CENTRAL FIREPLACES

360 Degree Rotating Steel Body, Suspended Open System, Custom Design Central Fireplace.

360 Degree Rotating Steel Body, Swing Open Glass Door System, Cast Iron Firebox, Suspended, 'DROPLET' Model Central Fireplace.

360 Degree Rotating Steel Body, Suspended, Open System, 'UFO' Model Central Fireplace.

**1** Four Side Glass, Steel Body and Chimney, Cast Iron Firebox, Suspended, 'Lantern' Model Central Fireplace. **2** 360 Degree Rotating Steel Body, Suspended, Open System, 'ELIPSE' Model Central Fireplace.