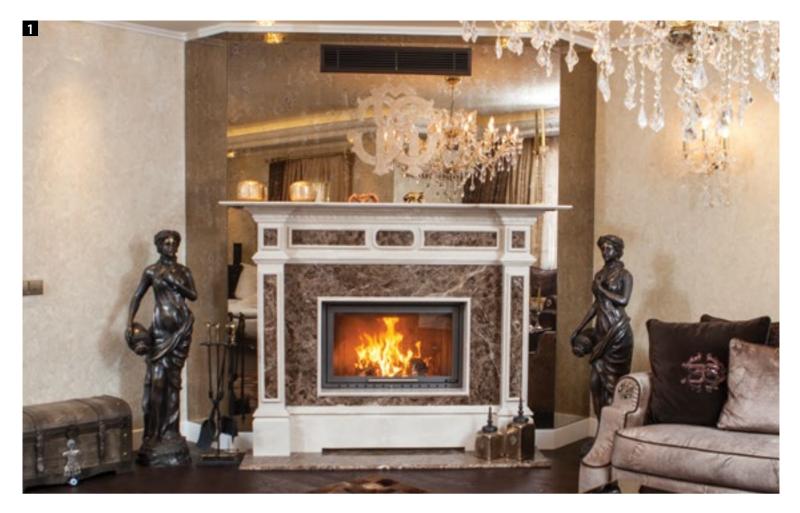

## CLASSICAL FIREPLACES

**HSHC 90,** Cast Iron, Lifting Glass Door System, Conical Fireplace Insert. Beige and 'Emparador Dark' Marble Body, Hearth and Mantel, Classical Style Fireplace Surround **2** HSHC 90, Cast Iron, Lifting Glass Door System, Conical Fireplace Insert.