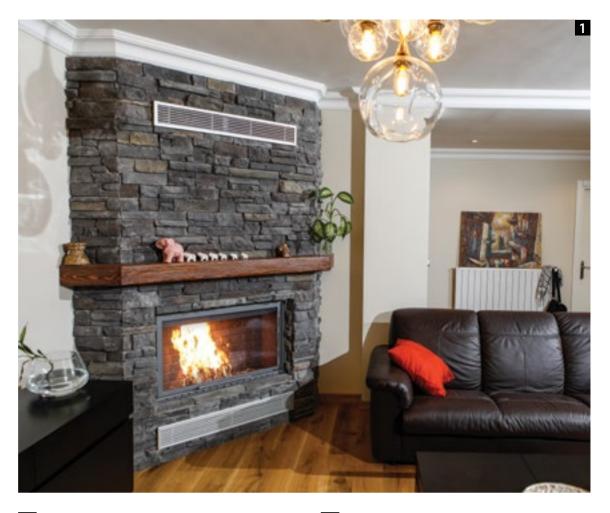

Ceramic Glass, Bio Burner, 'Tundra Grey' Marble and Wood Hearth, 'FUNNEL' Model Central Fireplace. 2 Steel Body, Cast Iron Firebox, Suspended Hood, Open System, 'CUP' Model Central Fireplace.







1 Steel Body and Chimney, Cast Iron Firebox, Custom Design Central Fireplace.

2 Steel Hood and Chimney, Four Sides Vitro Ceramic Glass, Cast Iron Firebox, Cultured Stone Bottom Cladding, 'LEGO' Model Central Fireplace.





**HKHC 110,** Cast Iron, Lifting Glass Door System, Linear Fireplace Insert.

Cultured Stone Floor-to-Ceiling Cladding and Niche, Rustic Style Fireplace Surround.

## RUSTIC FIREPLACES

L



HSHC 130, Cast Iron, Lifting Glass Door System, Conical Fireplace Insert.

'Ocean Stone' Natural Stone Facing and Hearth, Cultured Stone Cladding, Rustic Style Fireplace Surround.







**1** HSHC 130, Cast Iron, Lifting Glass Door System, Conical Fireplace Insert. Cultured Stone Floor-to-Ceiling Cladding, Wooden Mantel, Rustic Style Fireplace Surround. **2** Liseo L 7, Cast Iron, Swing Open Glass Door System Fireplace Insert.

Cultured Stone Cladding 'Absolute Black' Granite Hearth and Mantel, Wood Holder, Rustic Style Fireplace Surround.





HSHC 90, Cast Iron, Lifting Glass Door System, Conical Fireplace Insert.

Polished Natural Slate Stone Cladding, Hearth and Mantel, Rustic Style Fireplace Surround.



**1** HSHC 90, Cast Iron, Lifting Glass Door System, Conical Fireplace Insert.

Cultured Stone Floor-to-Ceiling Cladding, Aged Wood Mantel and 'Emprador Dark' Marble Hearth, Rustic Style Fireplace Surround. **2** HSHC 90, Cast Iron, Lifting Glass Door System, Conic