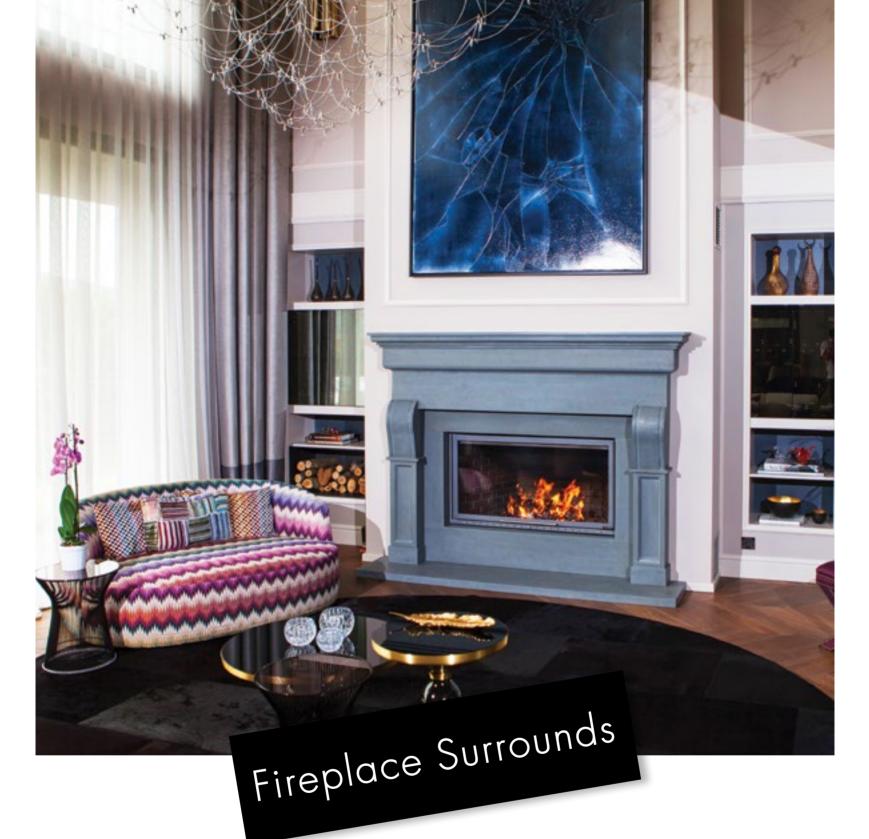

**HEAT TRANSFER SYSTEM** 

**Cold air intake vent** 

**Fan Motor** 

Hürsan Fireplaces, presents over 800 surround models in modern, demi classical, classical and rustic styles; manufactured from marble, granite, natural stone, wood and other materials. First class materials obtained from Turkey's leading mines and import suppliers are processed in our wide range machining plant by our expert staff and presented as flawless products to our customers. In addition to our product range, our customers' special design fireplaces can be produced in any custom form after three dimensional precision modelling by our architects and user approval.