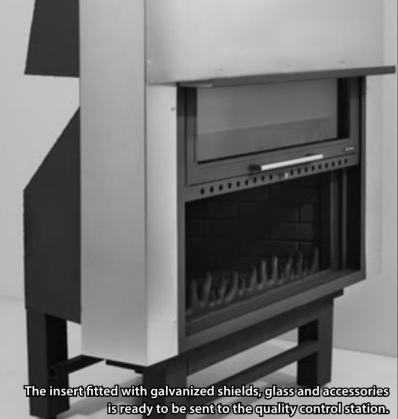

### Game changing detail: PATENTED NEW GENERATION HEAT CHAMBER

Once your selected insert is placed in the wall or corner, it is put in a cage of metal profiles. All interior surfaces of this cage including its ceiling are insulated with a ceramic blanket resistant to a temperature of 1260 °C. Inward facing surfaces of the heat chamber (insulated steel construction cage) are covered with 0.40 mm. galvanized steel plates; the outward facing surfaces are covered with red non-flammable drywall.

Over the red non-flammable drywall, aluminium cold air inlet - hot air outlet vents with galvanized steel casing are placed so a chamber is created where all the heat produced by your fireplace is collected without any loss.