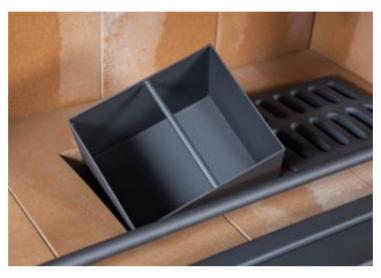

Recessed **ash bucket,** which allows for practical cleaning of the insert and eliminates the metal thickness created by the ash collectors in the front view of the inserts.