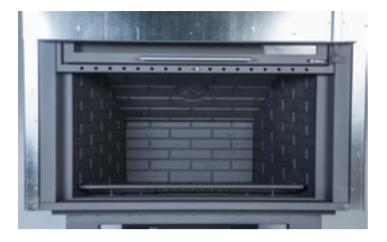

# HOW DOES HÜRSAN FIREPLACE

Hürsan Fireplace inserts are produced in two main categories with **cast iron or fire bricks.** In our cast iron inserts, we use 14 mm thick, GG22 quality, crude iron; resistant to high heat and flames. Inserts with fire bricks are 3 cm thick, 44cm x 22cm, solid, high heat and flame resistant, 1st class, natural fire bricks.