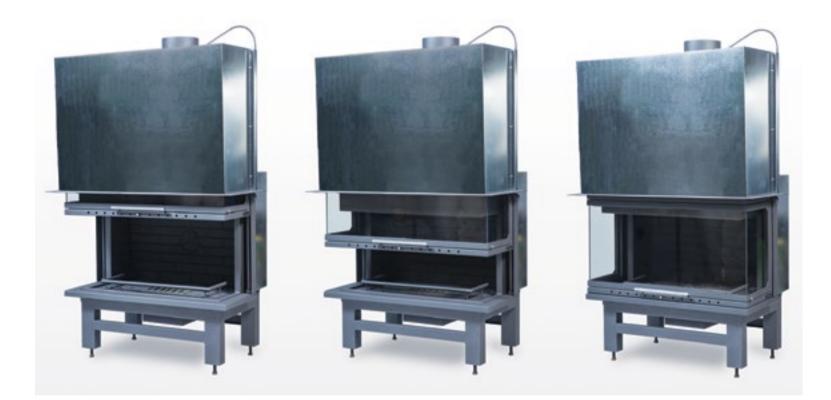

# HOW DOES HÜRSAN FIREPLACE

Hürsan Fireplace inserts are produced in two main categories with **cast iron or fire bricks.** In our cast iron inserts, we use 14 mm thick, GG22 quality, crude iron; resistant to high heat and flames. Inserts with fire bricks are 3 cm thick, 44cm x 22cm, solid, high heat and flame resistant, 1st class, natural fire bricks.

- High Heat Capacity
- Puncture Proof
- Crack Proof
- No Deformation

Most advanced and durable **lifting door system** in the world. Our step-tronic rail system enables full open, half open and closed usage. With the special ball bearings, you can move the glass door of your fireplace up and down with a single finger even when it is burning.

#### Lapping glass

**joints** on our L-type, U-type and Prismatic inserts allow windows to appear uninterrupted, monolithic; provide a practical opening of the side windows for adding wood and cleaning the glass in U-type inserts.

- Prevents smoke from blowing back
- High suction power

Our inserts have **Smoke collection hoods** of 50cm to 70cm height depending on the model.

Our smoke collection hoods contain **flame-retardant** 

**plates** in their mid-sections that slow down burn rate and increase heat reflection.

In the mid parts of our smoke collection hoods, high heat resistant **steel pipes** are used, which are heated by direct flame contact and provide extra heat reflection inside the fireplace heat chamber.