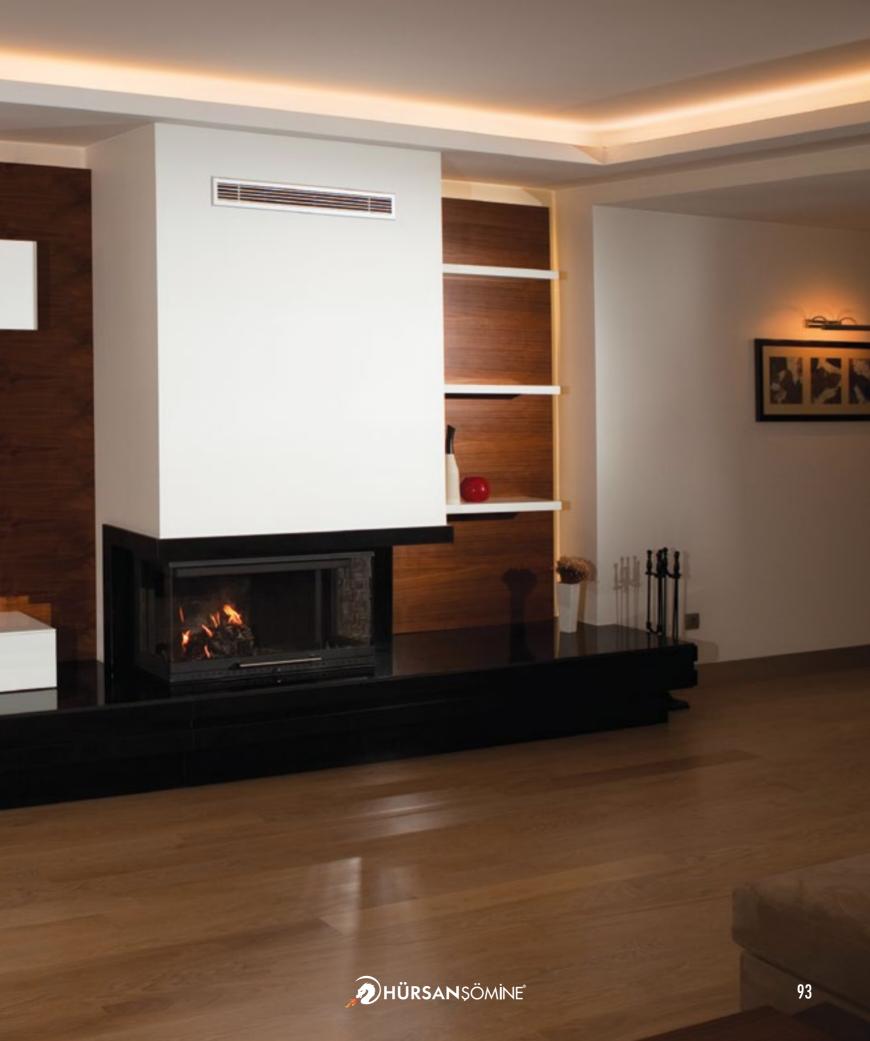

**HKHC 110,** Cast Iron, Lifting Glass Door System, Linear Fireplace Insert.

Cultured Stone Floor-to-Ceiling Cladding and Niche, Rustic Style Fireplace Surround.