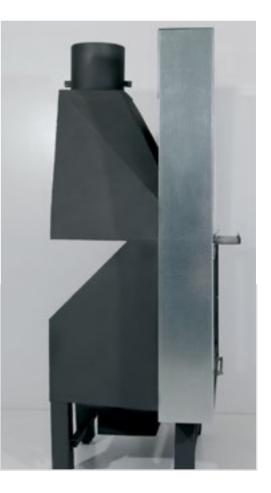

#### **Galvanized sheet metal**

**protection** around the glass lifting door system of our insert, provides system protection from impacts.

Aesthetic looks

800 °C high heat and fire resistant smoke coloured **fireproof paint.** 

#### **Optional double-wall galvanized coating**

for collecting the heat generated by the insert in the chamber created above the fire and directly transferring it into the room.

- In particular, it facilitates direct heat transfer to the room behind the fireplace wall or the one straight upstairs from where the insert is.
- Heat transfer is provided by flexible transfer pipes which are installed in the upper part of the insert.

### Game changing detail: PATENTED NEW GENERATION HEAT CHAMBER

Once your selected insert is placed in the wall or corner, it is put in a cage of metal profiles. All interior surfaces of this cage including its ceiling are insulated with a ceramic blanket resistant to a temperature of 1260 °C. Inward facing surfaces of the heat chamber (insulated steel construction cage) are covered with 0.40 mm. galvanized steel plates; the outward facing surfaces are covered with red non-flammable drywall.

Over the red non-flammable drywall, aluminium cold air inlet - hot air outlet vents with galvanized steel casing are placed so a chamber is created where all the heat produced by your fireplace is collected without any loss.