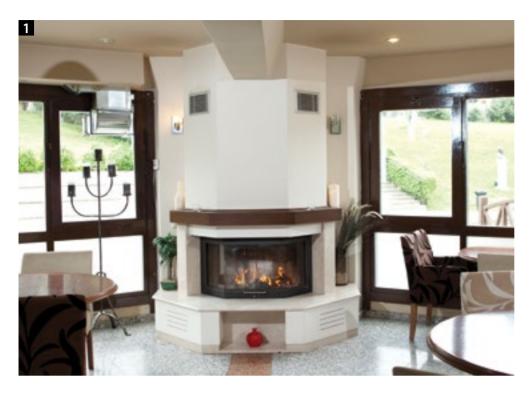

## DEMI-CLASSIC FIREPLACE

**1** Liseo L9, Cast Iron, Swing Open Glass Door System Fireplace Insert.

'Natural Limra' Stone Body, Hearth, Demi Classical Style Fireplace Surround. **2** HGYC 80 A, Cast Iron, Lifting Glass Door System, Square Fireplace Insert.

'Afyon White' Marble Body, Hearth. Demi Classical Style Fireplace Surround.

HKHC 90, Cast Iron, Lifting Glass Door System, Linear Fireplace Insert.

Natural Limra Stone Body, 'Ora Venato' Marble Facing, Hearth, Left and Right Side Niches, Demi Classical Fireplace Surround.