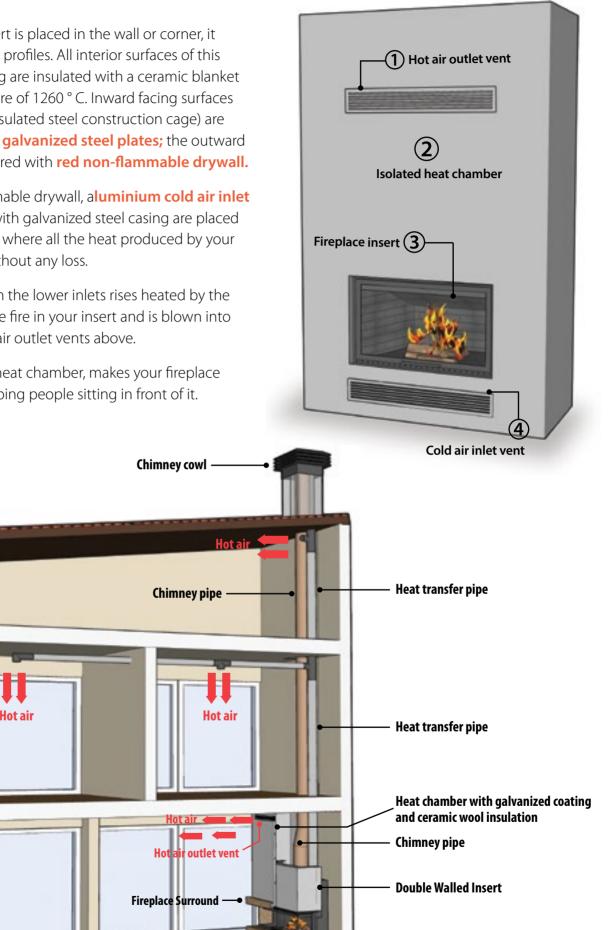

### Game changing detail: PATENTED NEW GENERATION HEAT CHAMBER

Once your selected insert is placed in the wall or corner, it is put in a cage of metal profiles. All interior surfaces of this cage including its ceiling are insulated with a ceramic blanket resistant to a temperature of 1260 °C. Inward facing surfaces of the heat chamber (insulated steel construction cage) are covered with 0.40 mm. galvanized steel plates; the outward facing surfaces are covered with red non-flammable drywall.

Over the red non-flammable drywall, aluminium cold air inlet - hot air outlet vents with galvanized steel casing are placed so a chamber is created where all the heat produced by your fireplace is collected without any loss.

The cold air sucked from the lower inlets rises heated by the energy generated by the fire in your insert and is blown into the room from the hot air outlet vents above.

This system, called the heat chamber, makes your fireplace function without disturbing people sitting in front of it.