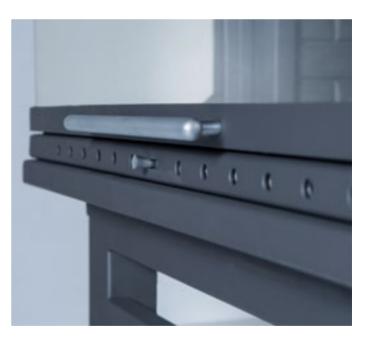

- High Heat Capacity
- Puncture Proof
- Crack Proof
- No Deformation

Most advanced and durable **lifting door system** in the world. Our step-tronic rail system enables full open, half open and closed usage. With the special ball bearings, you can move the glass door of your fireplace up and down with a single finger even when it is burning.

**Air adjustment slider** controls the amount of oxygen entering into the reservoir, adjusting the combustion rate and minimizing the contact of the flame with the glass, helps the glass stay clean longer.