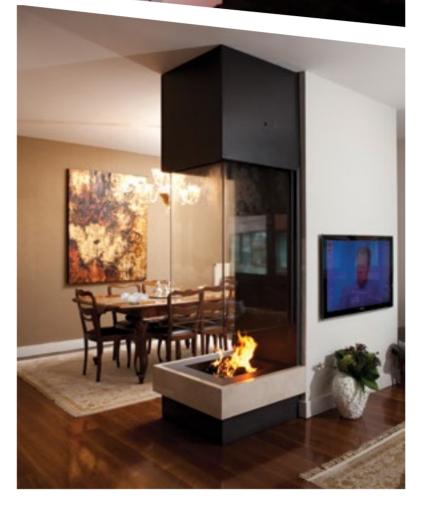

'Afyon White' Marble Hand Engraved Body and Curved Legs, Classical Style Fireplace Surround.

Steel Body and Chimney, Cast Iron Firebox, Suspended, Custom Design Central Fireplace.

CIVILI MERCE

## CENTRAL FIREPLACES

360 Degree Rotating Steel Body, Suspended Open System, Custom Design Central Fireplace.

360 Degree Rotating Steel Body, Swing Open Glass Door System, Cast Iron Firebox, Suspended, 'DROPLET' Model Central Fireplace.