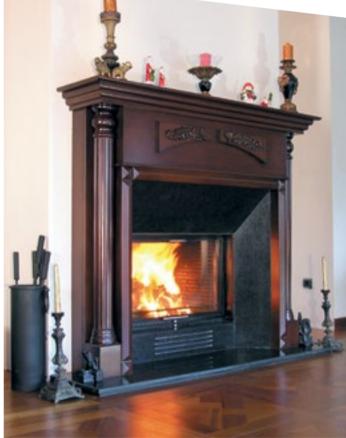

**HK 70,** Classical; Cast Iron Fireplace Insert.

Limra Stone Hand Engraved Body, Column Legs; Flat Frame, Hearth, Classical Style Fireplace Surround.

0

1

## CLASSICAL FIREPLACES

**HSHC 90,** Cast Iron, Lifting Glass Door System, Conical Fireplace Insert. Beige and 'Emparador Dark' Marble Body, Hearth and Mantel, Classical Style Fireplace Surround **2** HSHC 90, Cast Iron, Lifting Glass Door System, Conical Fireplace Insert.