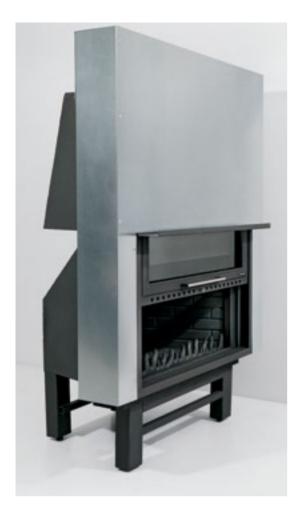

#### **Galvanized sheet metal**

**protection** around the glass lifting door system of our insert, provides system protection from impacts.

Aesthetic looks

800 °C high heat and fire resistant smoke coloured **fireproof paint.** 

### Game changing detail: PATENTED NEW GENERATION HEAT CHAMBER

Once your selected insert is placed in the wall or corner, it is put in a cage of metal profiles. All interior surfaces of this cage including its ceiling are insulated with a ceramic blanket resistant to a temperature of 1260 °C. Inward facing surfaces of the heat chamber (insulated steel construction cage) are covered with 0.40 mm. galvanized steel plates; the outward facing surfaces are covered with red non-flammable drywall.