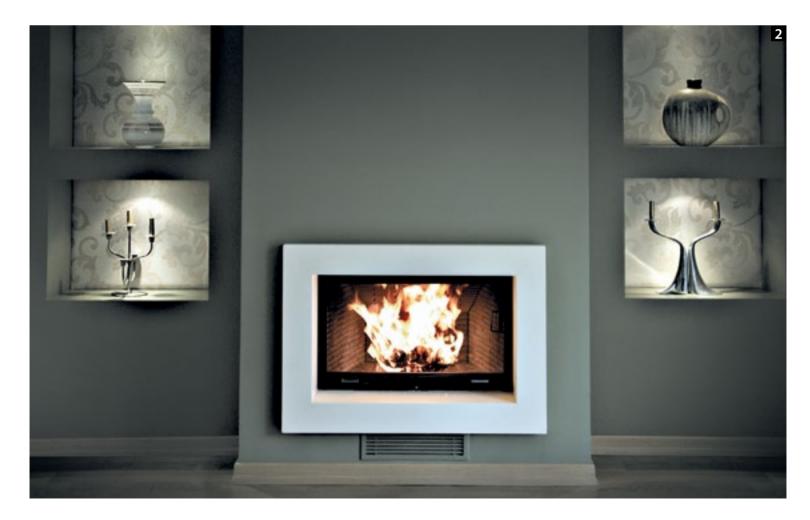

.











**HKHC 90,** Cast Iron, Lifting Glass Door System, Linear Fireplace Insert.

Natural Limra Stone Body and Mantel; 'Ocean Stone' Natural Stone Facing and Hearth, Modern Style Fireplace Surround. **2 HSHC 110,** Cast Iron, Lifting Glass Door System, Conical Fireplace Insert.

'Crema Royal' Beige Marble Body, Left and Right Side Extended Wood Holder, Wooden Mantel, Modern Style Fireplace Surround.







HKHC 150, Cast Iron, Lifting Glass Door System, Linear Fireplace

Insert.











**1** HSHC 90, Cast Iron, Lifting Glass Door System, Conical Fireplace Insert. 'Caramel Grey' Marble Body, Hearth, Modern Style

Fireplace Surround.

**2** HSHC 90, Cast Iron, Lifting Glass Door System, Conical Fireplace Insert.

Natural Limra Stone, Frame Type, Modern Style Fireplace Surround.







**HKHC 90,** Cast Iron, Lifting Glass Door System, Linear Fireplace Insert. 'Ocean Stone' Natural Stone Body, Hearth and Stepped Mantel, Modern Style Fireplace Surround. **2** HSHC 90, Cast Iron, Lifting Glass Door System, Conical Fireplace Insert. 'Absolute Black' Granite Chiselled Body, Straight Hearth, Modern Style Fireplace Surround.







HSHC 90, Cast Iron, Lifting Glass Door System, Conical Fireplace Insert. 'Ocean Stone' Natural Stone Facing and Hearth, Modern Style Fireplace Surround.



-11 8

HSHC 90, Cast Iron, Lifting Glass Door System, Conical Fireplace Insert. Natural Limra Stone Body 'Caramel Grey' Marble Facing and Hearth, Demi Classical Style Fireplace Surround.

See.

## DEMI-CLASSIC FIREPLACE



**1** Liseo L9, Cast Iron, Swing Open Glass Door System Fireplace In