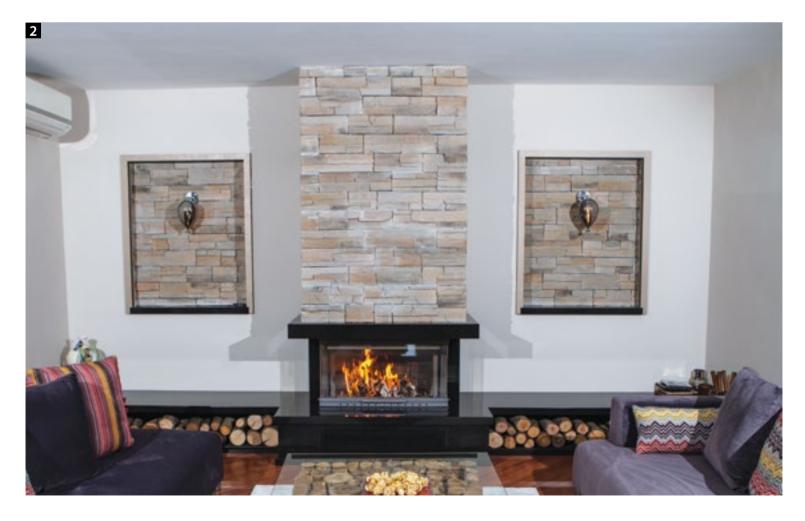

**HKHC 110,** Cast Iron, Lifting Glass Door System, Linear Fireplace Insert.

Cultured Stone Floor-to-Ceiling Cladding and Niche, Rustic Style Fireplace Surround.