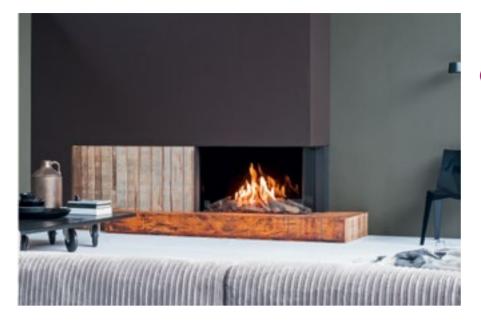

**HKHC 110,** Cast Iron, Lifting Glass Door System, Linear Fireplace Insert.

Cultured Stone Floor-to-Ceiling Cladding and Niche, Rustic Style Fireplace Surround.

## RUSTIC FIREPLACES

L

HSHC 130, Cast Iron, Lifting Glass Door System, Conical Fireplace Insert.

'Ocean Stone' Natural Stone Facing and Hearth, Cultured Stone Cladding, Rustic Style Fireplace Surround.

**1** HSHC 130, Cast Iron, Lifting Glass Door System, Conical Fireplace Insert. Cultured Stone Floor-to-Ceiling Cladding, Wooden Mantel, Rustic Style Fireplace Surround. **2** Liseo L 7, Cast Iron, Swing Open Glass Door System Fireplace Insert.