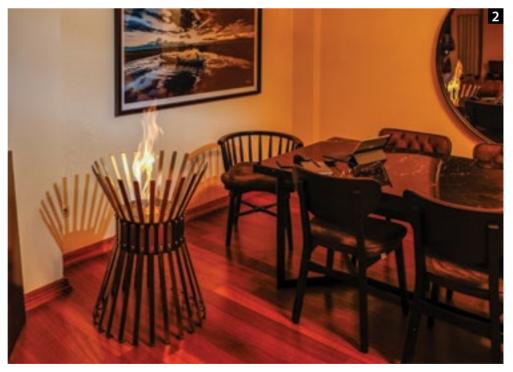

### HBRH 110, Steel Insert and HBR 70 Liquid Fuel Bio Ethanol Burner.

'Küfeki' Taşından El Oyması Gövdeli ve Üst Tablalı; 'Ocean Stone' Doğal Taşından Ağız Çerçeveli ve Alt Tablalı Klasik Tarzlı Şömine Dış Giydirmesi.

# BIO ETHANOL FIREPLACES

**HBRH 175,** Steel Insert and Planika Smokeless, Flueless, Remote Controlled, Liquid Fuel Fireplace. 'Noisette Grigio' Marble Facing Model Fireplace Surround. **2 HBRH 110,** Steel Insert and HBR 70 Liquid Fuel Bio Ethanol Burner. Metal Facing Model, Modern Style Fireplace Surround.