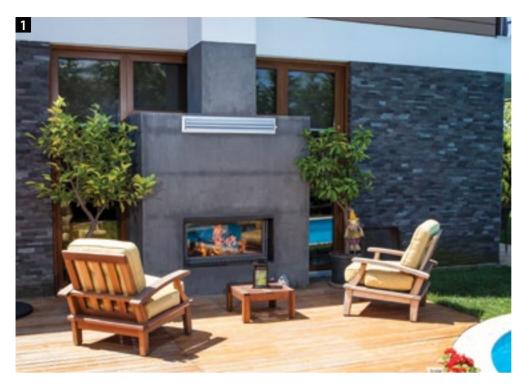

and Left Sides U Type Fireplace Surround.





HDKU 125, Framed Corners, Cast Iron, Lifting Glass Door, 3 Sided Fireplace Insert.

......

## TWO and THREE SIDED FIREPLACES



**1** HDKU 125, Framed Corners, Cast Iron, Lifting Glass Door, 3 Sided Fireplace Insert.

**2** HDKU 105, Framed Corners, Cast Iron, Lifting Glass Door, 3 Sided Fireplace Insert. Natural Limra Stone Body, Wooden Shelves, Fireplace surround.





HDKU 105, Framed Corners, Cast Iron, Lifting Glass Door, 3 Sided Fireplace Insert. 'Ora Venato' Marble Body, Fireplace Surround.





H2HC 110 T, Fire Bricks, Lifting Glass Door, 2 Sided Fireplace Insert.









**HDKU 105,** Framed Corners, Cast Iron, Lifting Glass Door, 3 Sided Fireplace Insert.

Natural Limra Stone Body, Hearth Extended to Sides, Fireplace Surround.





**H2HC 110,** Cast Iron, Lifting Glass Door, 2 sided Fireplace Insert.

**2** H2HC 200, Cast Iron, Lifting Glass Door, 2 sided Fireplace Insert.











**HK 70,** Classical; Cast Iron Fireplace Insert.

Limra Stone Hand Engraved Body, Column Legs; Flat Frame, Hearth, Classical Style Fireplace Surround.

0

1

## CLASSICAL FIREPLACES





**HSHC 90,** Cast Iron, Lifting Glass Door System, Conical Fireplace Insert. Beige and 'Emparador Dark' Marble Body, Hearth and Mantel, Classical Style Fireplace Surround **2** HSHC 90, Cast Iron, Lifting Glass Door System, Conical Fireplace Insert.

'Afyon White' Marble Hand Engraved Body and Curved Legs 'Absolute Black' Granite Facing and Hearth, Classical Style Fireplace Surround.





Custom Design, Decorated Brass Body, Bio Burner Cast Iron Fire