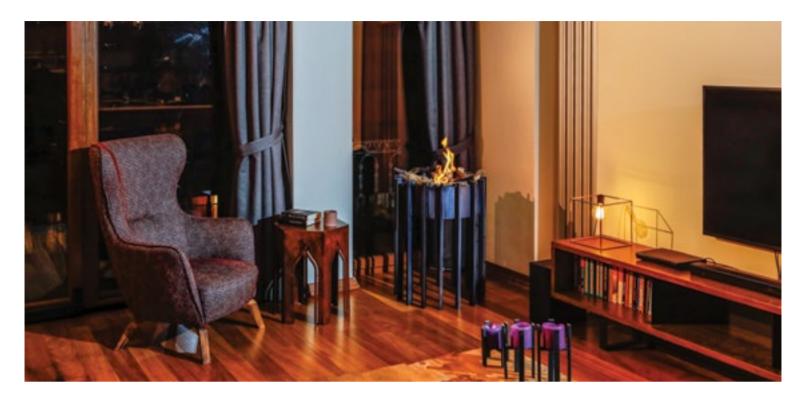

# BIO-ETHANOL FIREPLACES

Bio-ethanol fireplaces are not only a great visual innovation for spaces without chimney installations, but also have high heat capacities, especially in insert models.

Hürsan Fireplaces produces ethanol burners and fireplace inserts with ethanol burners in various measurements. Moreover, as with our other products, custom designs are possible in our new generation bio-ethanol fireplaces. Hürsan Fireplaces has the distinction of being the only company in Turkey that produces them.

The smoke-free, odourless ethanol fireplaces with remote control combine flueless fireplace ease with comfort. With its unique design possibilities, a satisfying fire appearance and the ability to connect to smart home systems, PLANICA ethanol fireplace is the new centre of attraction in home decoration.