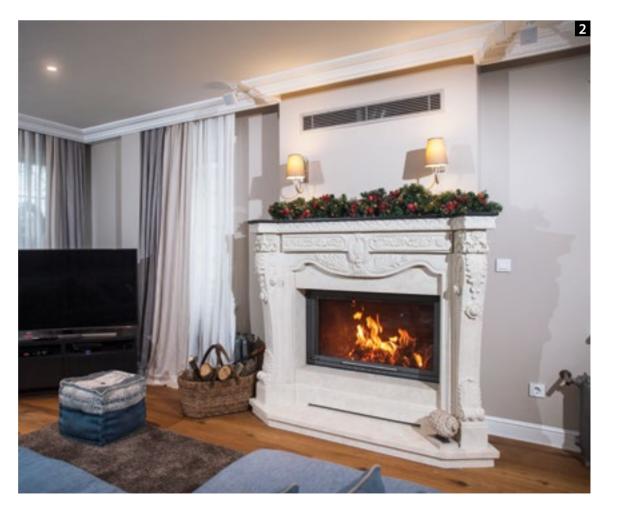

egs 'Absolute Black' Granite Facing and Hearth, Classical Style Fireplace Surround.





Custom Design, Decorated Brass Body, Bio Burner Cast Iron Fireplace Insert.

Beige Marble Hand Engraved Body; 'Emprador Dark' Marble Facing and Hearth, Classical Style Fireplace Surround.

12-1-1-

HSHC 110, Cast Iron, Lifting Glass Door System, Conical Fireplace Insert.

'Basalt' Stone Hand Engraved Body, 'Ocean Stone' Natural Stone Facing, Hearth, Classical Style Fireplace Surround.







**HSHC 90,** Cast Iron, Lifting Glass Door System, Conical Fireplace Insert. 'Ora Venato' Marble Hand Engraved, Classical Style Fireplace Surround. **2** HSHC 110, Cast Iron, Lifting Glass Door System, Conical Fireplace Insert. Küfeki Stone Hand Engraved Body, Facing and Hearth Classical Style Fireplace Surround.





**HSHC 110,** Cast Iron, Lifting Glass Door System, Conical Fireplace Insert.

Afyon White Marble Hand Engraved Body and Curved Legs; 'Alexandra Black' Marble Facing and Hearth, Classical Style Fireplace Surround.

11



**HGYC 80 TA,** Fire Bricks, Lifting Glass Door System, Square Fireplace Insert.

'Afyon White' Marble Hand Engraved Body and Curved Legs, Classical Style Fireplace Surround. **2** HSHC 130, Cast Iron, Lifting Glass Door System, Conical Fireplace Insert.

'Afyon White' Marble Hand Engraved Body and Curved Legs, Classical Style Fireplace Surround.





Steel Body and Chimney, Cast Iron Firebox, Suspended, Custom Design Central Fireplace.

CIVILI MERCE

## CENTRAL FIREPLACES



360 Degree Rotating Steel Body, Suspended Open System, Custom Design Central Fireplace.





3