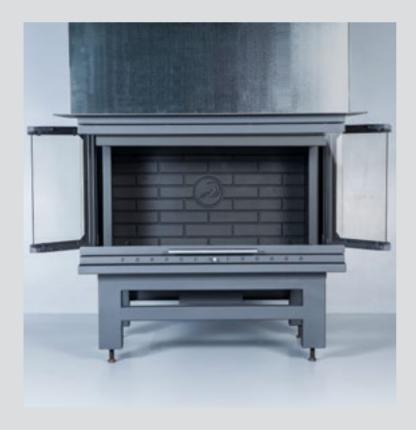

# HOW DOES HÜRSAN FIREPLACE

Hürsan Fireplace inserts are produced in two main categories with **cast iron or fire bricks.** In our cast iron inserts, we use 14 mm thick, GG22 quality, crude iron; resistant to high heat and flames. Inserts with fire bricks are 3 cm thick, 44cm x 22cm, solid, high heat and flame resistant, 1st class, natural fire bricks.

- High Heat Capacity
- Puncture Proof
- Crack Proof
- No Deformation

Most advanced and durable **lifting door system** in the world. Our step-tronic rail system enables full open, half open and closed usage. With the special ball bearings, you can move the glass door of your fireplace up and down with a single finger even when it is burning.

#### **Double function glass door system.**

In addition to lifting glass door system that moves vertically, they can also

#### swing open.

This side opening system enables easy cleaning of the glass doors.

German Schott Robax brand, heat and fire resistant to 800°C, 4mm thick, **vitro ceramic glass.** 

- Does not break or crack with heat differentials
- Heat-permeable