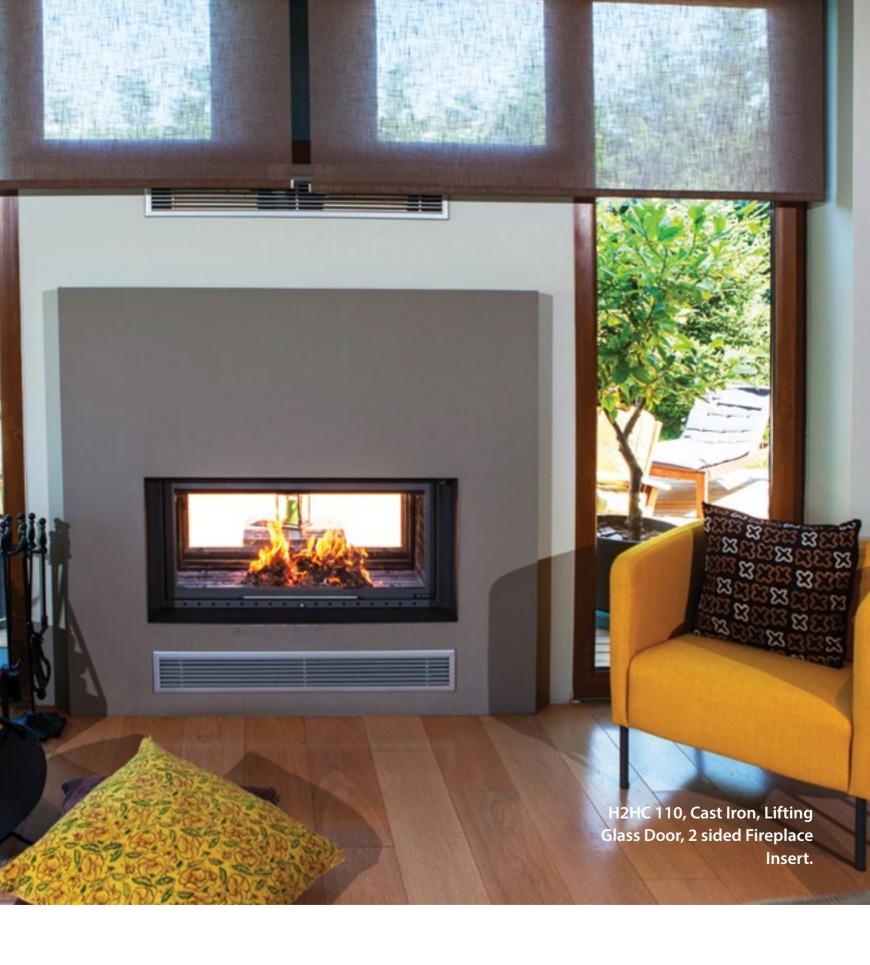

HDKU 105, Framed Corners, Cast Iron, Lifting Glass Door, 3 Sided Fireplace Insert. 'Ora Venato' Marble Body, Fireplace Surround.

H2HC 110 T, Fire Bricks, Lifting Glass Door, 2 Sided Fireplace Insert.

**HDKU 105,** Framed Corners, Cast Iron, Lifting Glass Door, 3 Sided Fireplace Insert.

Natural Limra Stone Body, Hearth Extended to Sides, Fireplace Surround.

**H2HC 110,** Cast Iron, Lifting Glass Door, 2 sided Fireplace Insert.

**2** H2HC 200, Cast Iron, Lifting Glass Door, 2 sided Fireplace Insert.