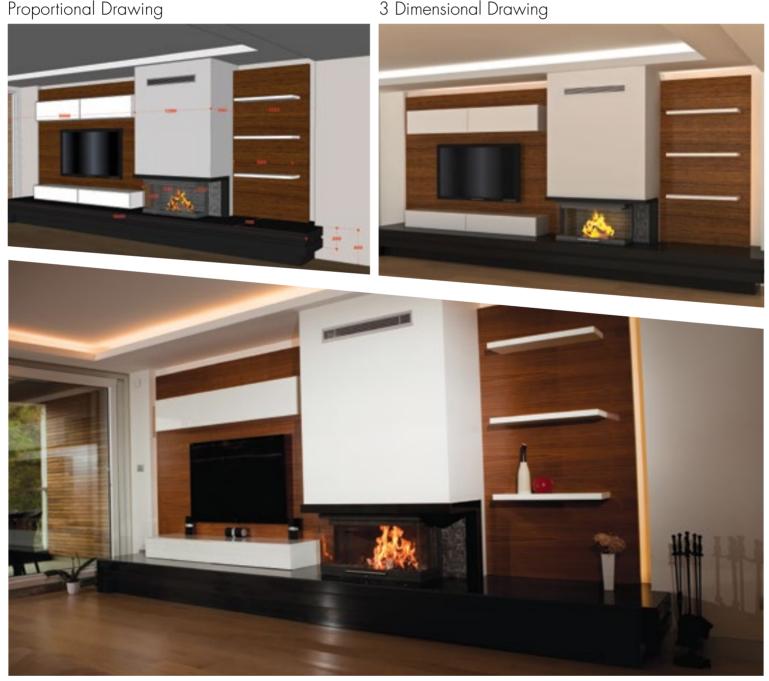

Hürsan Fireplaces offers a complete service to its customers from model selection to architectural design and installation of the selected product.

A detailed exploration survey is carried out by our field engineers at the location of each customer who applies to our company and the model alternatives suitable for the dimensions of the place where the fireplace will be applied and the chimney details are determined. These models are then drawn in three dimensions by our architects and presented to our customers.

Detailed proportional drawing studies of location and selected fireplaces helps choosing a model and prevents unwanted surprises to occur after installation. The model confirmed for order then goes into production in our factory. On the pre-agreed date, your fireplace is assembled and tested on location by our expert teams and delivered with a seven-year warranty.

## **Estimation, architectural design and** AFTER SALES SERVICE

Hürsan Fireplaces offers free service to everyone who wants an estimate in their home.

After your application to our company, a detailed exploration of your home is carried out by our field civil engineers. After that the estimation models of your desire or recommended by our experts are drawn in three dimensions by our architects and presented to you. Proportioned and rendered drawings helps you decide and prevents unwanted surprises to occur after installation.