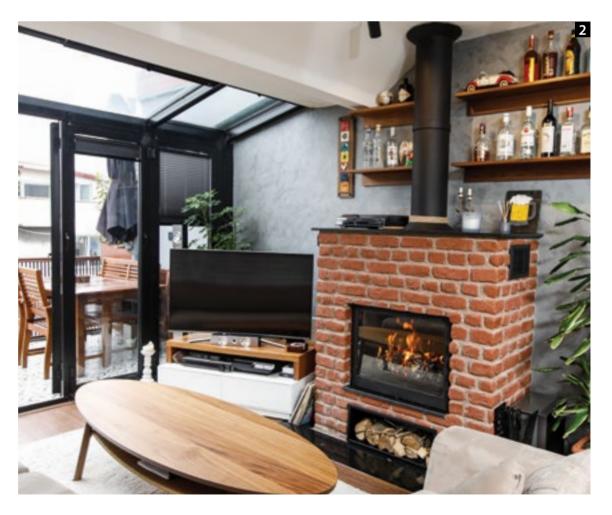

Stone Bottom Cladding, 'LEGO' Model Central Fireplace.





**HKHC 110,** Cast Iron, Lifting Glass Door System, Linear Fireplace Insert.

Cultured Stone Floor-to-Ceiling Cladding and Niche, Rustic Style Fireplace Surround.

## RUSTIC FIREPLACES

L



HSHC 130, Cast Iron, Lifting Glass Door System, Conical Fireplace Insert.

'Ocean Stone' Natural Stone Facing and Hearth, Cultured Stone Cladding, Rustic Style Fireplace Surround.







**1** HSHC 130, Cast Iron, Lifting Glass Door System, Conical Fireplace Insert. Cultured Stone Floor-to-Ceiling Cladding, Wooden Mantel, Rustic Style Fireplace Surround. **2** Liseo L 7, Cast Iron, Swing Open Glass Door System Fireplace Insert.

Cultured Stone Cladding 'Absolute Black' Granite Hearth and Mantel, Wood Holder, Rustic Style Fireplace Surround.





HSHC 90, Cast Iron, Lifting Glass Door System, Conical Fireplace Insert.

Polished Natural Slate Stone Cladding, Hearth and Mantel, Rustic Style Fireplace Surround.



**1** HSHC 90, Cast Iron, Lifting Glass Door System, Conical Fireplace Insert.

Cultured Stone Floor-to-Ceiling Cladding, Aged Wood Mantel and 'Emprador Dark' Marble Hearth, Rustic Style Fireplace Surround. **2** HSHC 90, Cast Iron, Lifting Glass Door System, Conical Fireplace Insert.

Cultured Stone Floor-to-Ceiling Cladding, Aged Wood Mantel, Rustic Style Fireplace Surround.







 HSH 150, Cast Iron, Lifting Glass Door System, Conical Fireplace Insert.
Cultured Stone Floor-to-Ceiling Cladding, Aged Wood Mantel, Rustic Style Fireplace Surround. **2 HKHC 130 T,** Fire Bricks, Lifting Glass Door System, Linear Fireplace