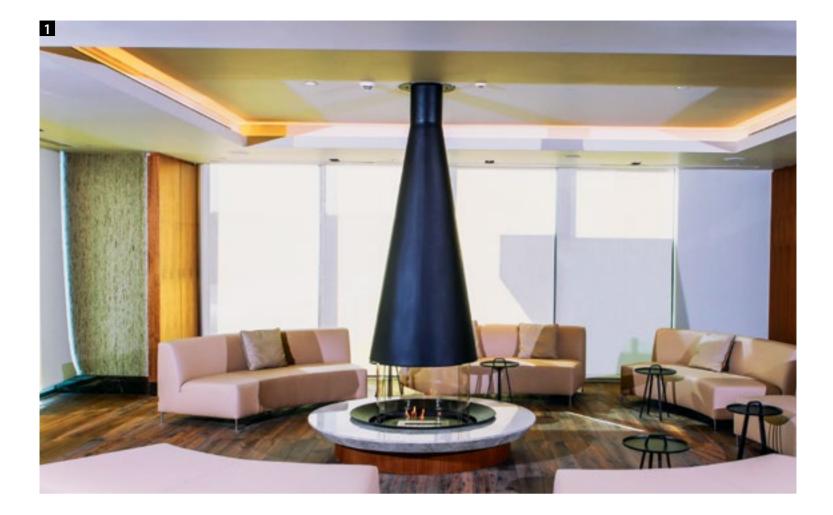

## CENTRAL FIREPLACES

360 Degree Rotating Steel Body, Suspended Open System, Custom Design Central Fireplace.

360 Degree Rotating Steel Body, Swing Open Glass Door System, Cast Iron Firebox, Suspended, 'DROPLET' Model Central Fireplace.

360 Degree Rotating Steel Body, Suspended, Open System, 'UFO' Model Central Fireplace.

**1** Four Side Glass, Steel Body and Chimney, Cast Iron Firebox, Suspended, 'Lantern' Model Central Fireplace. **2** 360 Degree Rotating Steel Body, Suspended, Open System, 'ELIPSE' Model Central Fireplace.

Vitro Ceramic Glass and Metal Chimney Hood; Cast Iron Firebox, 'Absolute Black' Granite Hearth, Custom Design Central Fireplace.

Vitro Ceramic Glass and Marble Chimney Hood; Cast Iron Firebox, Marble Hearth, Custom Design Central Fireplace.

Steel Chimney Hood, Curved Vitro Ceramic Glass, Bio Burner, 'Tundra Grey' Marble and Wood Hearth, 'FUNNEL' Model Central Fireplace. 2 Steel Body, Cast Iron Firebox, Suspended Hood, Open System, 'CUP' Model Central Fireplace.

1 Steel Body and Chimney, Cast Iron Firebox, Custom Design Central Fireplace.

2 Steel Hood and Chimney, Four Sides Vitro Ceramic Glass, Cast Iron Firebox, Cultured Stone Bottom Cladding, 'LEGO' Model Central Fireplace.