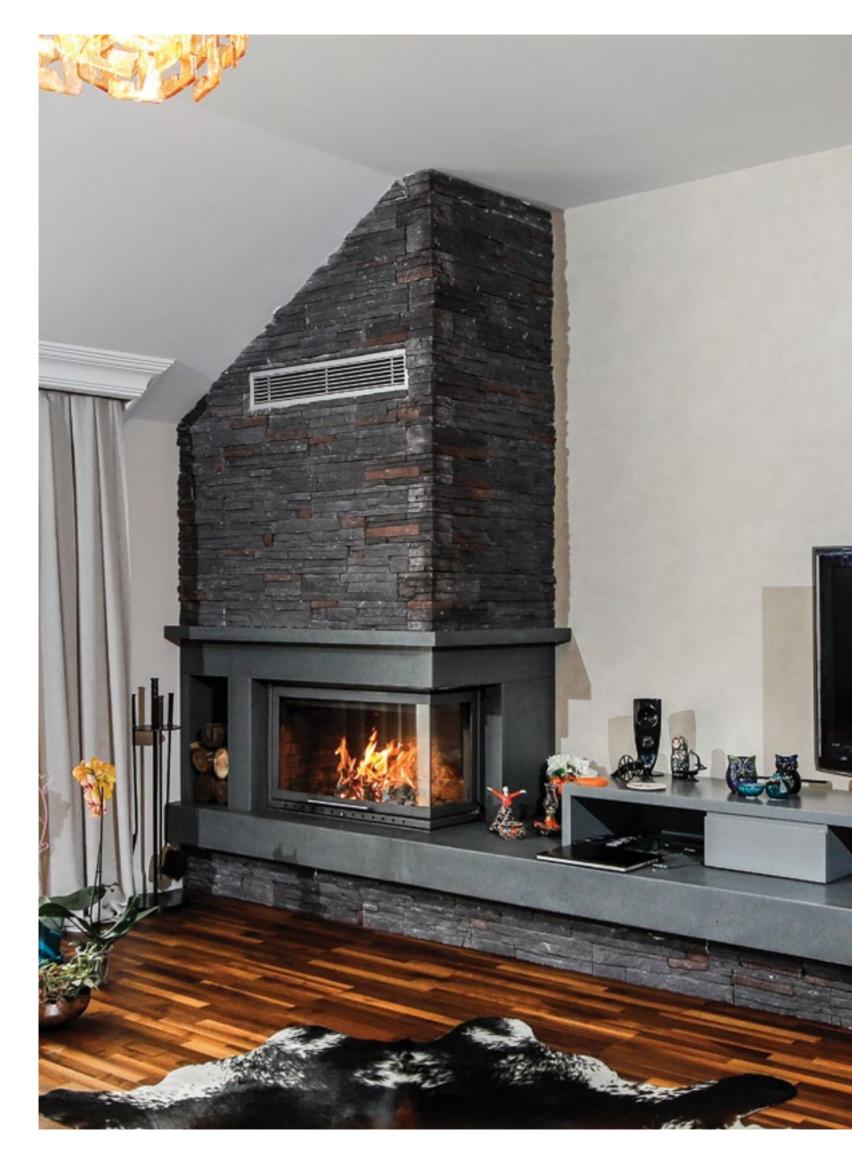

## RUSTIC FIREPLACES

L

HSHC 130, Cast Iron, Lifting Glass Door System, Conical Fireplace Insert.

'Ocean Stone' Natural Stone Facing and Hearth, Cultured Stone Cladding, Rustic Style Fireplace Surround.

**1** HSHC 130, Cast Iron, Lifting Glass Door System, Conical Fireplace Insert. Cultured Stone Floor-to-Ceiling Cladding, Wooden Mantel, Rustic Style Fireplace Surround. **2** Liseo L 7, Cast Iron, Swing Open Glass Door System Fireplace Insert.