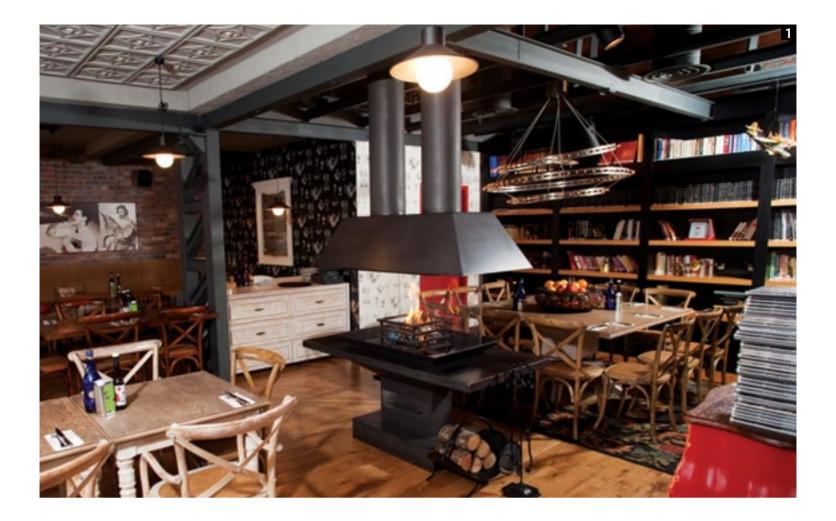

## CENTRAL FIREPLACES

360 Degree Rotating Steel Body, Suspended Open System, Custom Design Central Fireplace.

360 Degree Rotating Steel Body, Swing Open Glass Door System, Cast Iron Firebox, Suspended, 'DROPLET' Model Central Fireplace.

360 Degree Rotating Steel Body, Suspended, Open System, 'UFO' Model Central Fireplace.

**1** Four Side Glass, Steel Body and Chimney, Cast Iron Firebox, Suspended, 'Lantern' Model Central Fireplace. **2** 360 Degree Rotating Steel Body, Suspended, Open System, 'ELIPSE' Model Central Fireplace.

Vitro Ceramic Glass and Metal Chimney Hood; Cast Iron Firebox, 'Absolute Black' Granite Hearth, Custom Design Central Fireplace.

Vitro Ceramic Glass and Marble Chimney Hood; Cast Iron Firebox, Marble Hearth, Custom Design Central Fireplace.

Steel Chimney Hood, Curved Vitro Ceramic Glass, Bio Burner, 'Tundra Grey' Marble and Wood Hearth, 'FUNNEL' Model Central Fireplace. 2 Steel Body, Cast Iron Firebox, Suspended Hood, Open System, 'CUP' Model Central Fireplace.

1 Steel Body and Chimney, Cast Iron Firebox, Custom Design Central Fireplace.

2 Steel Hood and Chimney, Four Sides Vitro Ceramic Glass, Cast Iron Firebox, Cultured Stone Bottom Cladding, 'LEGO' Model Central Fireplace.