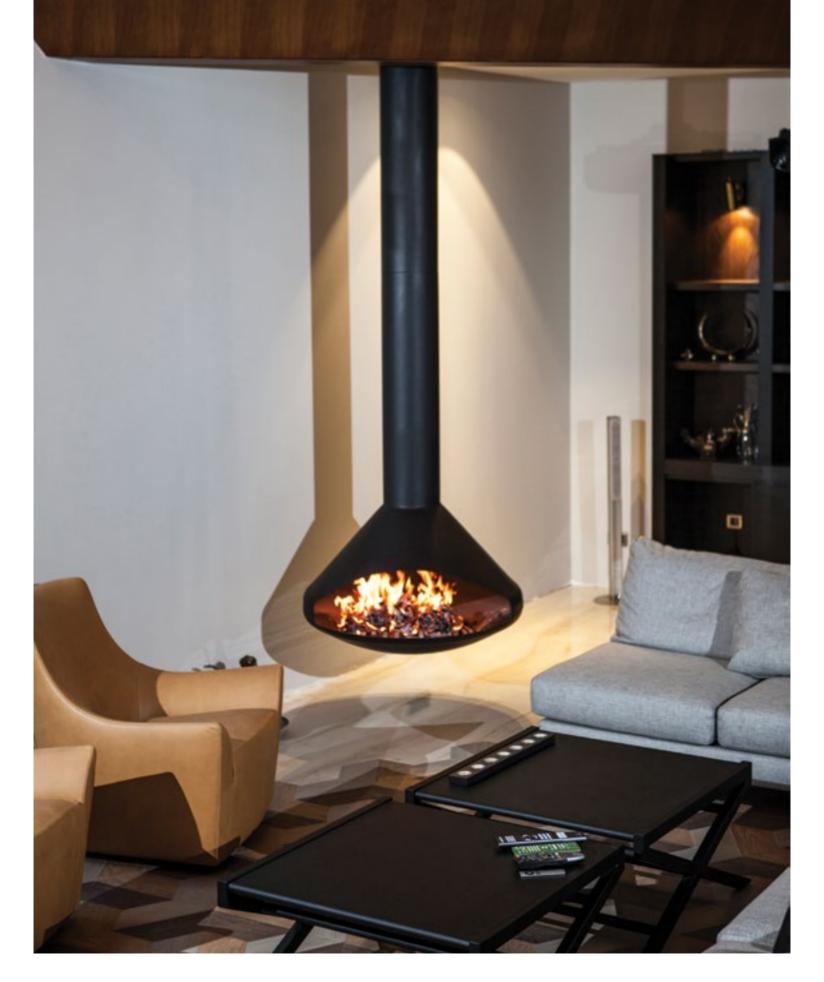

## CENTRAL FIREPLACES

360 Degree Rotating Steel Body, Suspended Open System, Custom Design Central Fireplace.

360 Degree Rotating Steel Body, Swing Open Glass Door System, Cast Iron Firebox, Suspended, 'DROPLET' Model Central Fireplace.

360 Degree Rotating Steel Body, Suspended, Open System, 'UFO' Model Central Fireplace.

**1** Four Side Glass, Steel Body and Chimney, Cast Iron Firebox, Suspended, 'Lantern' Model Central Fireplace. **2** 360 Degree Rotating Steel Body, Suspended, Open System, 'ELIPSE' Model Central Fireplace.