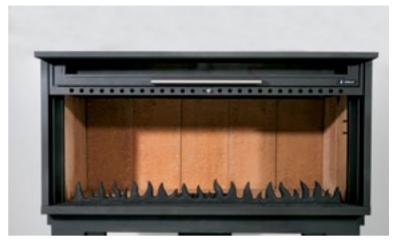

# HOW DOES HÜRSAN FIREPLACE

Hürsan Fireplace inserts are produced in two main categories with **cast iron or fire bricks.** In our cast iron inserts, we use 14 mm thick, GG22 quality, crude iron; resistant to high heat and flames. Inserts with fire bricks are 3 cm thick, 44cm x 22cm, solid, high heat and flame resistant, 1st class, natural fire bricks.