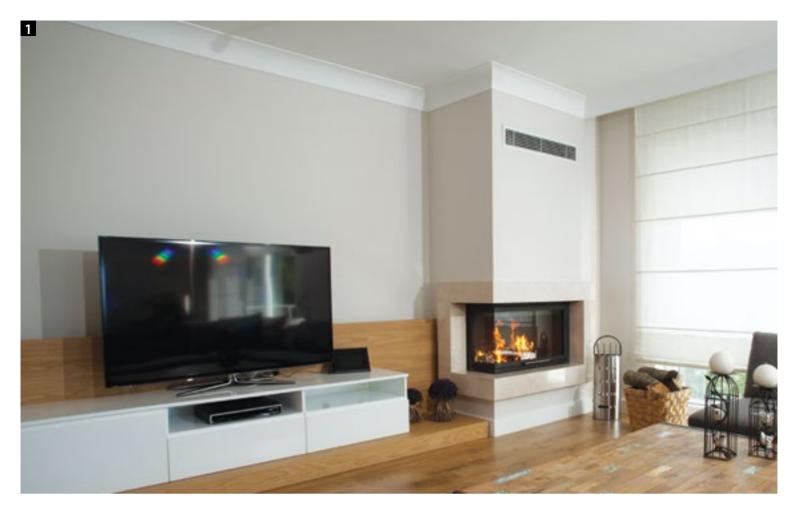

# MODERN FIREPLACES

**HSHC 110,** Cast Iron, Lifting Glass Door System, Conical Fireplace Insert.

'Ocean Stone' Natural Stone and Beige Marble Body, Modern Style Fireplace Surround.

Ya

28. 6.9

F

**1 HSHC 90,** Cast Iron, Lifting Glass Door System, Conical Fireplace Insert.