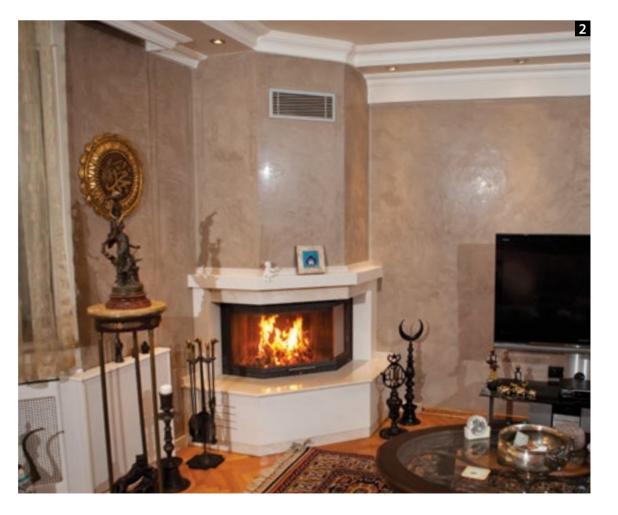

# BIO-ETHANOL FIREPLACES

Bio-ethanol fireplaces are not only a great visual innovation for spaces without chimney installations, but also have high heat capacities, especially in insert models.

Hürsan Fireplaces produces ethanol burners and fireplace inserts with ethanol burners in various measurements. Moreover, as with our other products, custom designs are possible in our new generation bio-ethanol fireplaces. Hürsan Fireplaces has the distinction of being the only company in Turkey that produces them.

### HBRH 110, Steel Insert and HBR 70 Liquid Fuel Bio Ethanol Burner.

'Küfeki' Taşından El Oyması Gövdeli ve Üst Tablalı; 'Ocean Stone' Doğal Taşından Ağız Çerçeveli ve Alt Tablalı Klasik Tarzlı Şömine Dış Giydirmesi.

# BIO ETHANOL FIREPLACES

**HBRH 175,** Steel Insert and Planika Smokeless, Flueless, Remote Controlled, Liquid Fuel Fireplace. 'Noisette Grigio' Marble Facing Model Fireplace Surround. **2 HBRH 110,** Steel Insert and HBR 70 Liquid Fuel Bio Ethanol Burner. Metal Facing Model, Modern Style Fireplace Surround.

HBRH 240, Steel Insert and Planika Smokeless, Flueless, Remote Controlled, Liquid Fuel Fireplace.

'Sea Spakle' Marble Floor-to-Ceiling Cladding Model Fireplace Surround.

Custom Design Seljuq Model, Aged Brass Coating over Steel Body, HBRK 30 Bio Ethanol Fireplace. 2 Custom Design Chalice Model, Silver Coating over Steel Body HBRY 30 Bio Ethanol Fireplace.

HBRH 110, Steel Insert and HBR 70 Liquid Fuel Bio Ethanol Burner. 'Ora Venato" Marble Chiselled Body, Marble and Wooden Hearth Extended to Left Side, Modern Style Fireplace Surround.

HBRH 175, Steel Insert and HBR 140 Liquid Fuel Bio Ethanol Burner. 'Cool Grey' Marble Facing Model, Modern Style Fireplace Surround.

**1** HBRH 120, Steel Insert and HBR 100 Liquid Fuel Bio Ethanol Burner.

'Alexandra Black' Marble Body; 'Absolute Black' Black Granite Hearth, Black Sheet Metal Facing, Demi Classical Style Fireplace Surround. **2** HBR 70 Liquid Fuel Bio Ethanol Burner, Electro-Galvanize Coated Fire Basket.

'Alexandra Black' Black Marble Body, Facing, Hearth and Mantel; Columnar Legs, Classical Style Fireplace Surround.

HBRH 110, Steel Insert and HBR 70 Liquid Fuel Bio Ethanol Burner. Engraved Wooden Body; 'Absolute Black' Granite Facing and Hearth Classical Style Fireplace Surround.