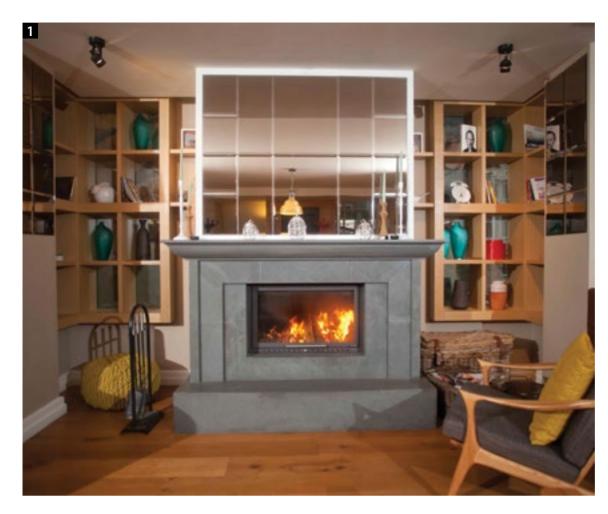

**HKHC 90,** Cast Iron, Lifting Glass Door System, Linear Fireplace Insert.

Natural Limra Stone Body and Mantel; 'Ocean Stone' Natural Stone Facing and Hearth, Modern Style Fireplace Surround. **2 HSHC 110,** Cast Iron, Lifting Glass Door System, Conical Fireplace Insert.

'Crema Royal' Beige Marble Body, Left and Right Side Extended Wood Holder, Wooden Mantel, Modern Style Fireplace Surround.







HKHC 150, Cast Iron, Lifting Glass Door System, Linear Fireplace

Insert.











**1** HSHC 90, Cast Iron, Lifting Glass Door System, Conical Fireplace Insert. 'Caramel Grey' Marble Body, Hearth, Modern Style

Fireplace Surround.

**2** HSHC 90, Cast Iron, Lifting Glass Door System, Conical Fireplace Insert.

Natural Limra Stone, Frame Type, Modern Style Fireplace Surround.







**HKHC 90,** Cast Iron, Lifting Glass Door System, Linear Fireplace Insert. 'Ocean Stone' Natural Stone Body, Hearth and Stepped Mantel, Modern Style Fireplace Surround. **2** HSHC 90, Cast Iron, Lifting Glass Door System, Conical Fireplace Insert. 'Absolute Black' Granite Chiselled Body, Straight Hearth, Modern Style Fireplace Surround.







HSHC 90, Cast Iron, Lifting Glass Door System, Conical Fireplace Insert. 'Ocean Stone' Natural Stone Facing and Hearth, Modern Style Fireplace Surround.



-11 8

HSHC 90, Cast Iron, Lifting Glass Door System, Conical Fireplace Insert. Natural Limra Stone Body 'Caramel Grey' Marble Facing and Hearth, Demi Classical Style Fireplace Surround.

See.

## DEMI-CLASSIC FIREPLACE



**1** Liseo L9, Cast Iron, Swing Open Glass Door System Fireplace Insert