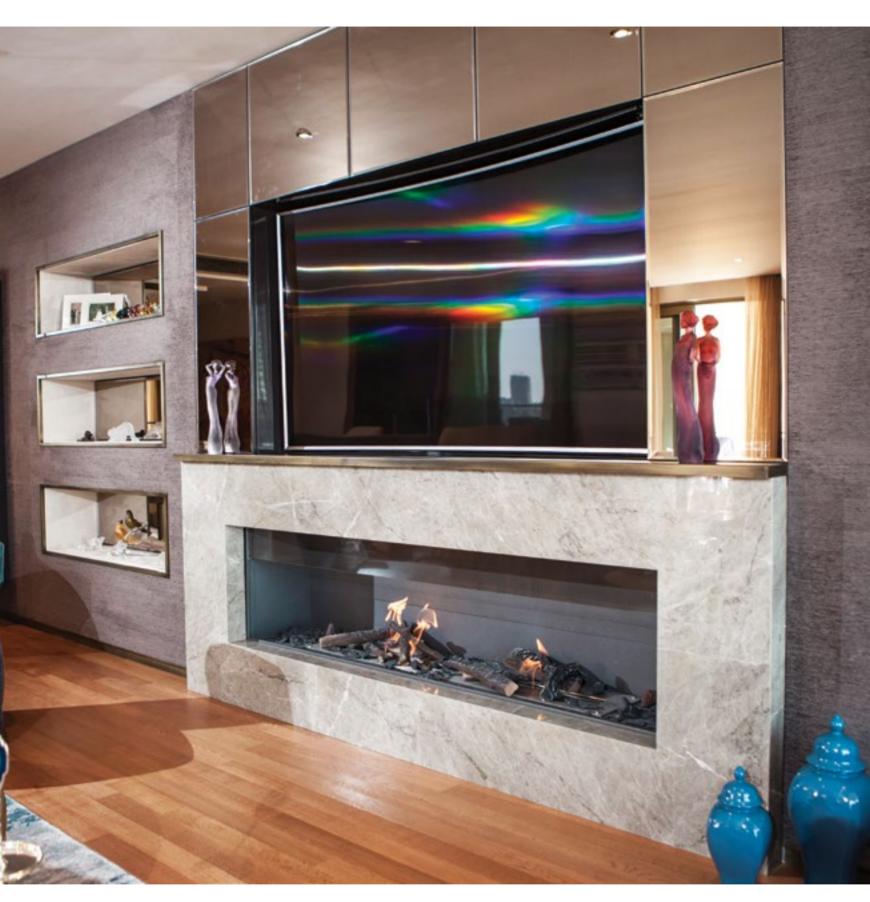

Natural Limra Stone Body, Hearth Extended to Sides, Fireplace Surround.

**H2HC 110,** Cast Iron, Lifting Glass Door, 2 sided Fireplace Insert.

**2** H2HC 200, Cast Iron, Lifting Glass Door, 2 sided Fireplace Insert.