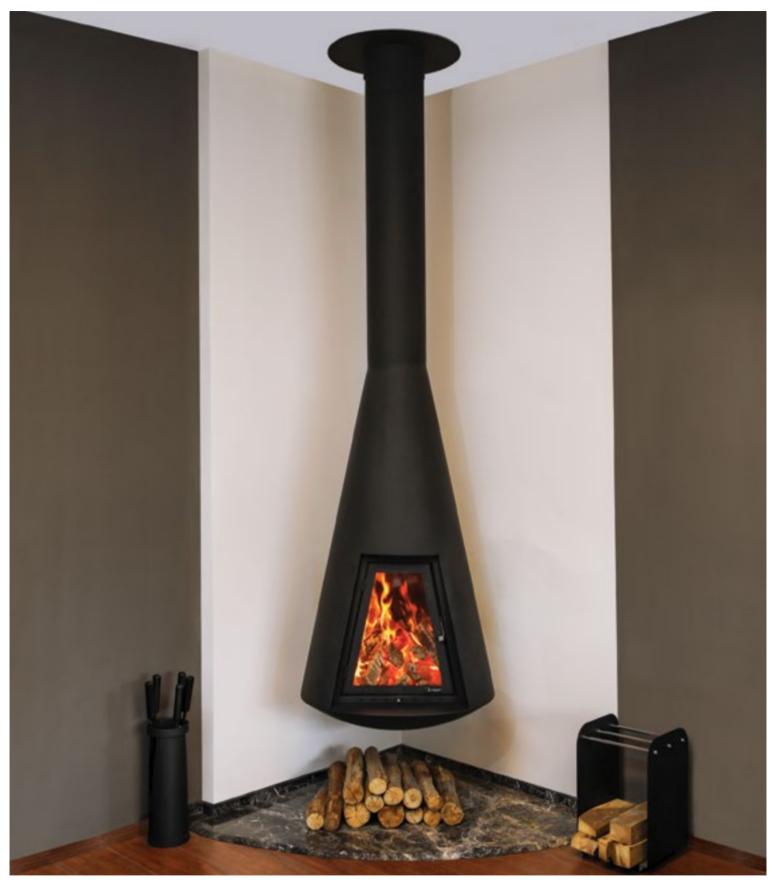

**HSHC 130,**Cast Iron, Lifting Glass Door System, Conical Fireplace Insert.

'Caramel Grey Brescia' Marble Floorto-ceiling Cladding, Modern Style Fireplace Surround.

11022224

BAZA