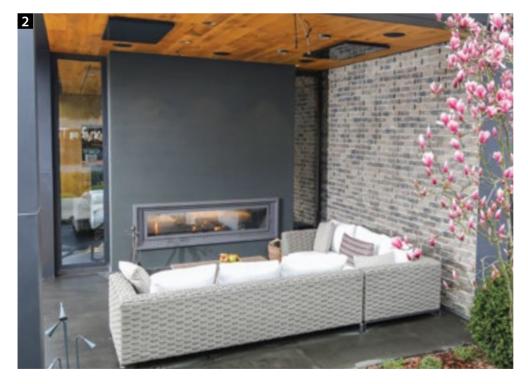

nd THREE SIDED FIREPLACES



**1** HDKU 125, Framed Corners, Cast Iron, Lifting Glass Door, 3 Sided Fireplace Insert.

**2** HDKU 105, Framed Corners, Cast Iron, Lifting Glass Door, 3 Sided Fireplace Insert. Natural Limra Stone Body, Wooden Shelves, Fireplace surround.





HDKU 105, Framed Corners, Cast Iron, Lifting Glass Door, 3 Sided Fireplace Insert. 'Ora Venato' Marble Body, Fireplace Surround.





H2HC 110 T, Fire Bricks, Lifting Glass Door, 2 Sided Fireplace Insert.









**HDKU 105,** Framed Corners, Cast Iron, Lifting Glass Door, 3 Sided Fireplace Insert.

Natural Limra Stone Body, Hearth Extended to Sides, Fireplace Surround.





**H2HC 110,** Cast Iron, Lifting Glass Door, 2 sided Fireplace Insert.

**2** H2HC 200, Cast Iron, Lifting Glass Door, 2 sided Fireplace Insert.











**HK 70,** Classical; Cast Iron Fireplace Insert.

Limra Stone Hand Engraved Body, Column Legs; Flat Frame, Hearth, Classical Style Fireplace Surround.

0

1

## CLASSICAL FIREPLACES





**HSHC 90,** Cast Iron, Lifting Glass Door System, Conical Fireplace Insert. Beige and 'Emparador Dark' Marble Body, Hearth and Mantel, Classical Style Fireplace Surround **2** HSHC 90, Cast Iron, Lifting Glass Door System, Conical Fireplace Insert.

'Afyon White' Marble Hand Engraved Body and Curved Legs 'Absolute Black' Granite Facing and Hearth, Classical Style Fireplace Surround.





Custom Design, Decorated Brass Body, Bio Burner Cast Iron Fireplace Insert.

Beige Marble Hand Engraved Body; 'Emprador Dark' Marble Facing and Hearth, Classical Style Fireplace Surround.

12-1-1-

HSHC 110, Ca