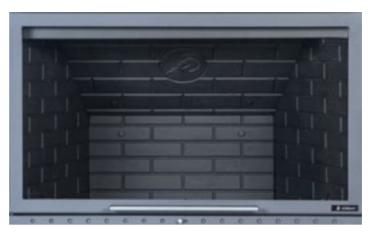

### Game changing detail: PATENTED NEW GENERATION HEAT CHAMBER

Once your selected insert is placed in the wall or corner, it is put in a cage of metal profiles. All interior surfaces of this cage including its ceiling are insulated with a ceramic blanket resistant to a temperature of 1260 °C. Inward facing surfaces of the heat chamber (insulated steel construction cage) are covered with 0.40 mm. galvanized steel plates; the outward facing surfaces are covered with red non-flammable drywall.

Over the red non-flammable drywall, aluminium cold air inlet - hot air outlet vents with galvanized steel casing are placed so a chamber is created where all the heat produced by your fireplace is collected without any loss.

The cold air sucked from the lower inlets rises heated by the energy generated by the fire in your insert and is blown into the room from the hot air outlet vents above.

This system, called the heat chamber, makes your fireplace function without disturbing people sitting in front of it.