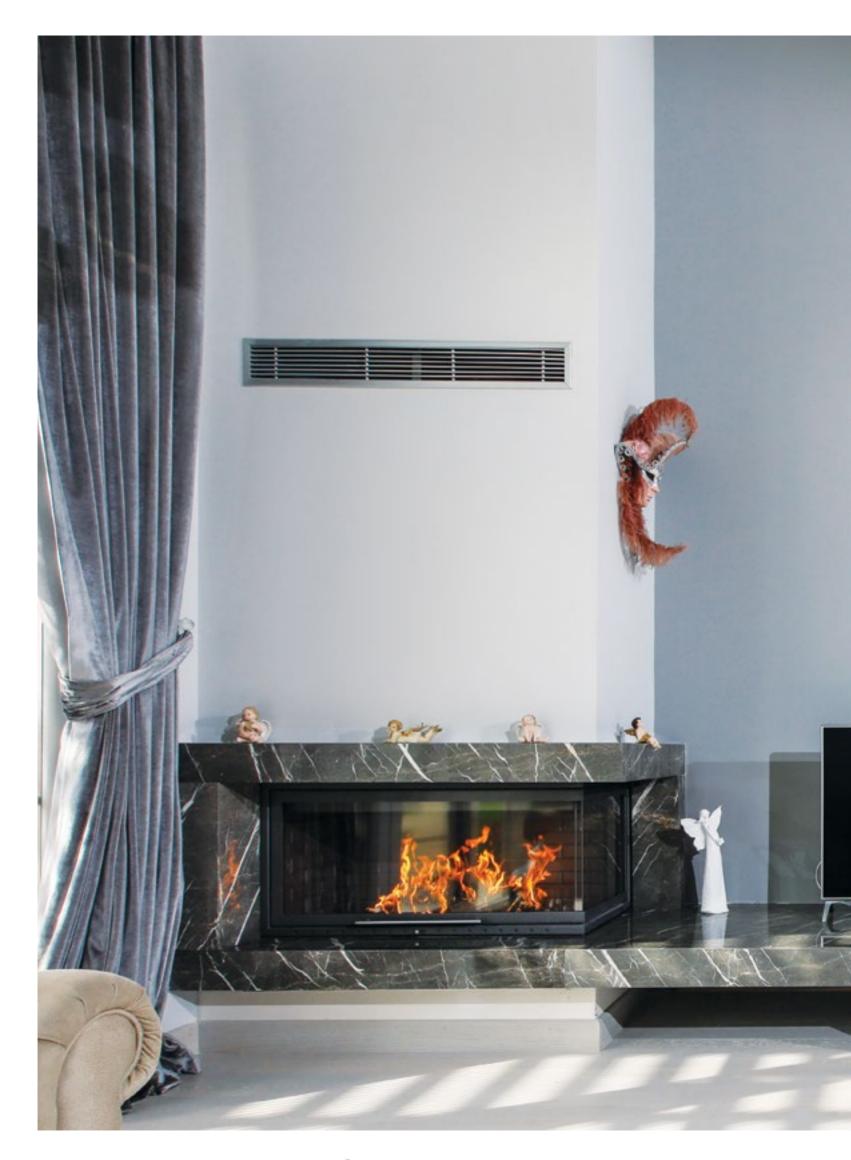

Vitro Ceramic Glass and Metal Chimney Hood; Cast Iron Firebox, 'Absolute Black' Granite Hearth, Custom Design Central Fireplace.

Vitro Ceramic Glass and Marble Chimney Hood; Cast Iron Firebox, Marble Hearth, Custom Design Central Fireplace.