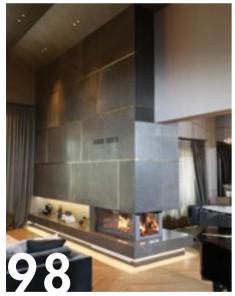

## TWO and THREE SIDED FIREPLACES

**1** HDKU 125, Framed Corners, Cast Iron, Lifting Glass Door, 3 Sided Fireplace Insert.

**2** HDKU 105, Framed Corners, Cast Iron, Lifting Glass Door, 3 Sided Fireplace Insert. Natural Limra Stone Body, Wooden Shelves, Fireplace surround.

HDKU 105, Framed Corners, Cast Iron, Lifting Glass Door, 3 Sided Fireplace Insert. 'Ora Venato' Marble Body, Fireplace Surround.

H2HC 110 T, Fire Bricks, Lifting Glass Door, 2 Sided Fireplace Insert.

**HDKU 105,** Framed Corners, Cast Iron, Lifting Glass Door, 3 Sided Fireplace Insert.

Natural Limra Stone Body, Hearth Extended to Sides, Fireplace Surround.

**H2HC 110,** Cast Iron, Lifting Glass Door, 2 sided Fireplace Insert.

**2** H2HC 200, Cast Iron, Lifting Glass Door, 2 sided Fireplace Insert.