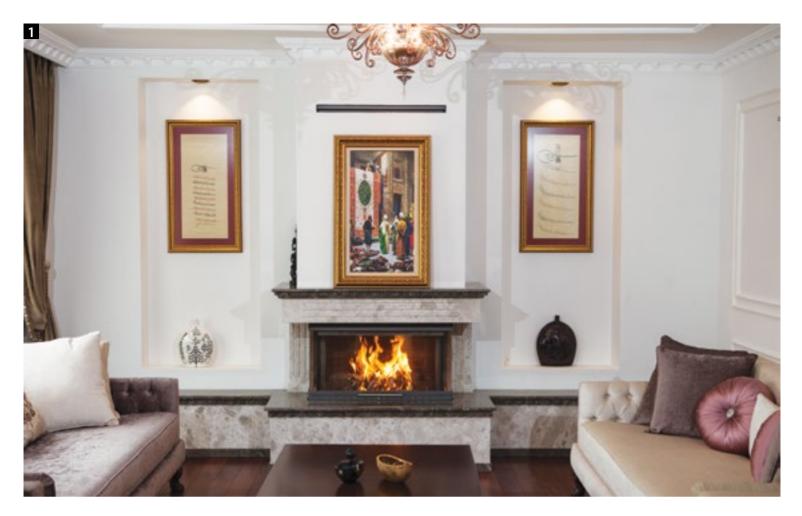

## CLASSICAL FIREPLACES

**HSHC 90,** Cast Iron, Lifting Glass Door System, Conical Fireplace Insert. Beige and 'Emparador Dark' Marble Body, Hearth and Mantel, Classical Style Fireplace Surround **2** HSHC 90, Cast Iron, Lifting Glass Door System, Conical Fireplace Insert.