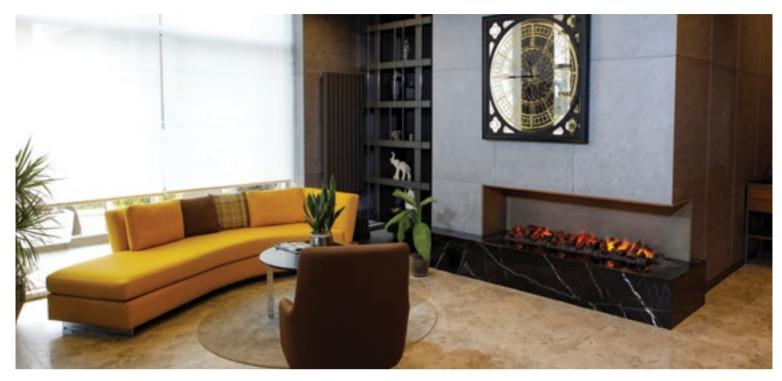

**HKHC 110,** Cast Iron, Lifting Glass Door System, Linear Fireplace Insert.

Cultured Stone Floor-to-Ceiling Cladding and Niche, Rustic Style Fireplace Surround.

## RUSTIC FIREPLACES

L

HSHC 130, Cast Iron, Lifting Glass Door System, Conical Fireplace Insert.

'Ocean Stone' Natural Stone Facing and Hearth, Cultured Stone Cladding, Rustic Style Fireplace Surround.

**1** HSHC 130, Cast Iron, Lifting Glass Door System, Conical Fireplace Insert. Cultured Stone Floor-to-Ceiling Cladding, Wooden Mantel, Rustic Style Fireplace Surround. **2** Liseo L 7, Cast Iron, Swing Open Glass Door System Fireplace Insert.