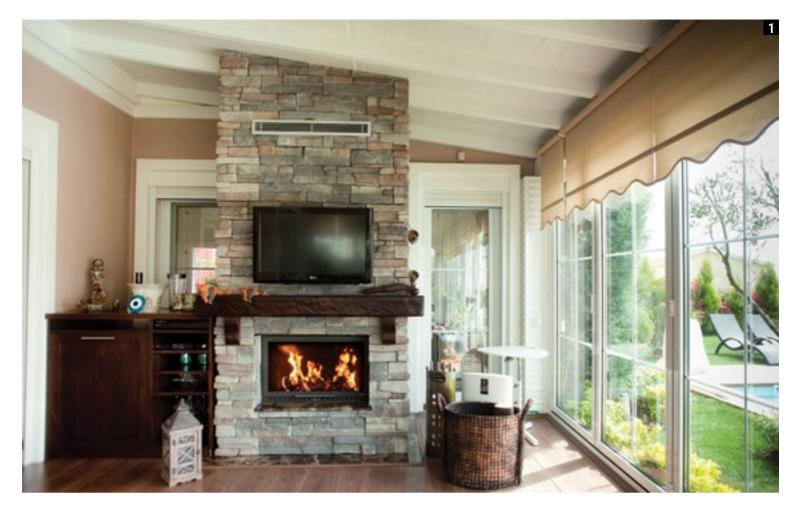

Cladding and Niche, Rustic Style Fireplace Surround.

## RUSTIC FIREPLACES

L



HSHC 130, Cast Iron, Lifting Glass Door System, Conical Fireplace Insert.

'Ocean Stone' Natural Stone Facing and Hearth, Cultured Stone Cladding, Rustic Style Fireplace Surround.







**1** HSHC 130, Cast Iron, Lifting Glass Door System, Conical Fireplace Insert. Cultured Stone Floor-to-Ceiling Cladding, Wooden Mantel, Rustic Style Fireplace Surround. **2** Liseo L 7, Cast Iron, Swing Open Glass Door System Fireplace Insert.

Cultured Stone Cladding 'Absolute Black' Granite Hearth and Mantel, Wood Holder, Rustic Style Fireplace Surround.





HSHC 90, Cast Iron, Lifting Glass Door System, Conical Fireplace Insert.

Polished Natural Slate Stone Cladding, Hearth and Mantel, Rustic Style Fireplace Surround.



**1** HSHC 90, Cast Iron, Lifting Glass Door System, Conical Fireplace Insert.

Cultured Stone Floor-to-Ceiling Cladding, Aged Wood Mantel and 'Emprador Dark' Marble Hearth, Rustic Style Fireplace Surround. **2** HSHC 90, Cast Iron, Lifting Glass Door System, Conical Fireplace Insert.

Cultured Stone Floor-to-Ceiling Cladding, Aged Wood Mantel, Rustic Style Fireplace Surround.







 HSH 150, Cast Iron, Lifting Glass Door System, Conical Fireplace Insert.
Cultured Stone Floor-to-Ceiling Cladding, Aged Wood Mantel, Rustic Style Fireplace Surround. **2 HKHC 130 T,** Fire Bricks, Lifting Glass Door System, Linear Fireplace Insert.

Floor-to-Ceiling Ancient Brick Cladding, Wooden Mantel and Body Decoration, Rustic Style Fireplace Surround.





HSHC 130, Cast Iron, Lifting Glass Door System