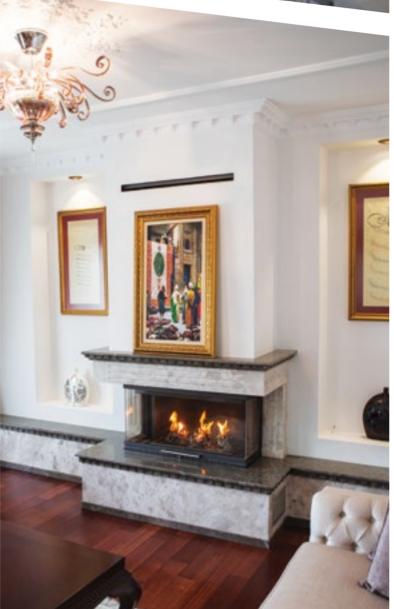

'Afyon White' Marble Hand Engraved Body and Curved Legs, Classical Style Fireplace Surround.

Steel Body and Chimney, Cast Iron Firebox, Suspended, Custom Design Central Fireplace.

CIVILI MERCE

## CENTRAL FIREPLACES

360 Degree Rotating Steel Body, Suspended Open System, Custom Design Central Fireplace.

360 Degree Rotating Steel Body, Swing Open Glass Door System, Cast Iron Firebox, Suspended, 'DROPLET' Model Central Fireplace.