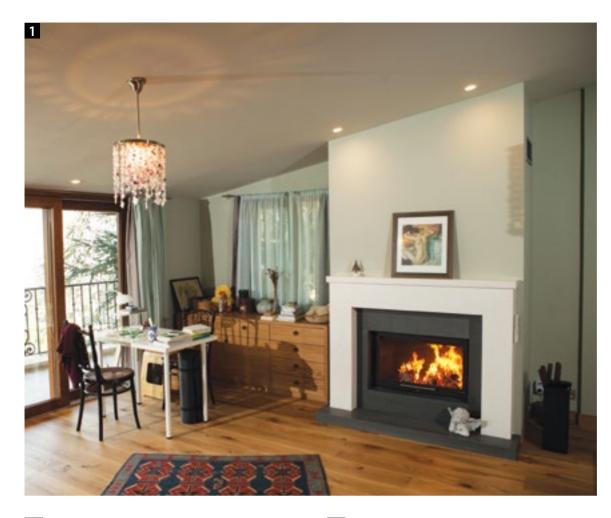

# MODERN FIREPLACES

**HSHC 110,** Cast Iron, Lifting Glass Door System, Conical Fireplace Insert.

'Ocean Stone' Natural Stone and Beige Marble Body, Modern Style Fireplace Surround.

Ya

28. 6.9

F

**1 HSHC 90,** Cast Iron, Lifting Glass Door System, Conical Fireplace Insert.