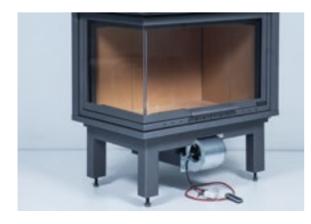

**Optional fan motor** used to support heat transfer to distant rooms from the double walled insert.

- Can transfer heat to 2 or 4 rooms on demand.
- Fan motor, can be started or shut down practically by its remote control.